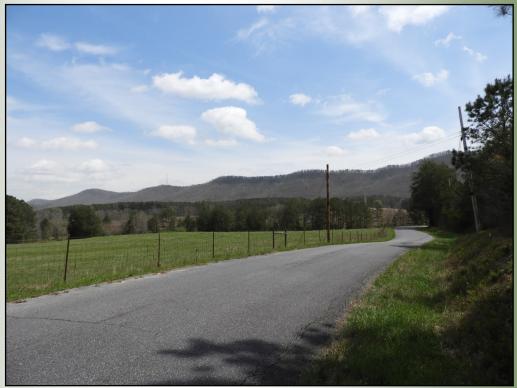

## Offered for \$4,500 per Acre

34.46 Acres | Evans/Green Road | Chattooga County, GA | 30730

Located 7 miles south of Summerville, this property offers multiple residential possibilities. This tract has 2,600 +/- feet of road frontage and can easily subdivided into smaller tracts. The timber on this tract has been managed to SFI specifications and will soon be old enough to thin for future revenue. All of these features plus potential future timber revenue creates a unique investment opportunity.

### Mature Timber Ready To Thin

- Multiple Road
  Access
- Mountain Views
- Great Location