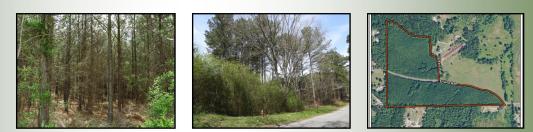

## Offered for \$4,500 per Acre

34.46 Acres | Evans/Green Road | Chattooga County, GA | 30730

Located 7 miles south of Summerville, this property offers multiple residential possibilities. This tract has 2,600 +/- feet of road frontage and can easily subdivided into smaller tracts. The timber on this tract has been managed to SFI specifications and will soon be old enough to thin for future revenue. All of these features plus potential future timber revenue creates a unique investment opportunity.

### Mature Timber Ready To Thin

- Multiple Road
  Access
- Mountain Views
- Great Location