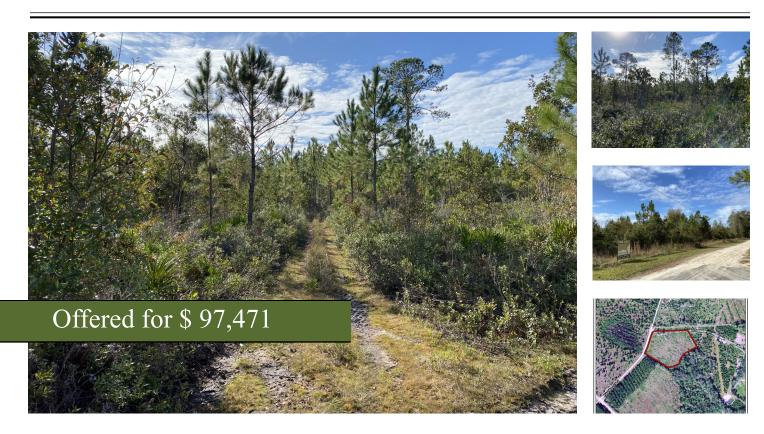

## 40 Acre Farm

+/- 40 Acres | Zellars Road | Wilkes County, GA | 30817

40 Acre Farm is located just 10 miles east of Washington, GA at the end of a county maintained gravel road. This property is a great hunting tract that you wouldn't mind building your home on. Here you can hunt all that Georgia has to offer. There are several open fields for food plots and garden areas. This tract already has several fruit trees and mature fruit producing vines.