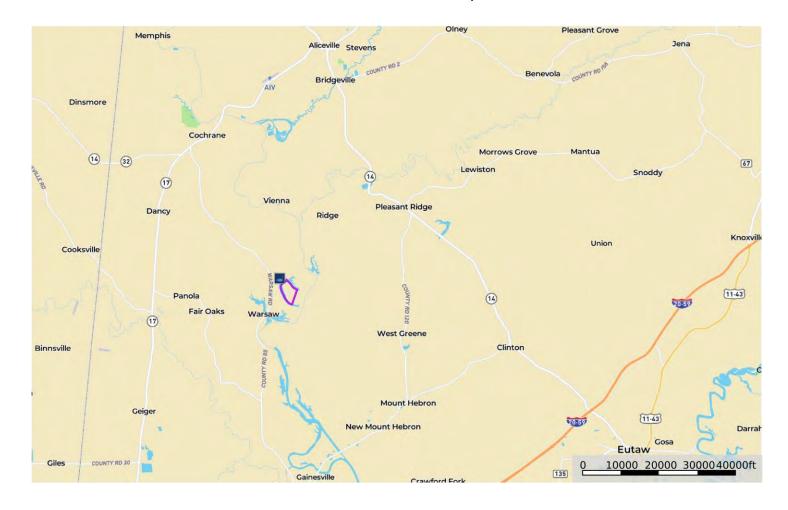

## **Location Map**

#### From I-20/59 Exit 73 (Tuscaloosa – at McFarland Blvd: 60 minutes to the property)

From Exit 73 head south on I-20/59 for 40 miles to Exit 32. Take a right on to County Road 20 and go west for 6.4 miles to Alabama Hwy 39. Take a left and go 4.5 miles to Gainesville and take a right on Washington Street. Go 200 feet and take a left on Alabama Hwy 116 and go 1.3 miles to County Road 85. Take a right and go 11.2 miles to Turners Riverfront Road. Take a right and go 0.5 miles to the boat launch on the right where a bridge on Turners Riverfront Road goes across an inlet of the Tombigbee River. The property is shown by appointment only. Plan on a ½ day excursion once you reach the boat ramp. Call the agent, Mark Bailey, 334-312-4258, to arrange a showing.