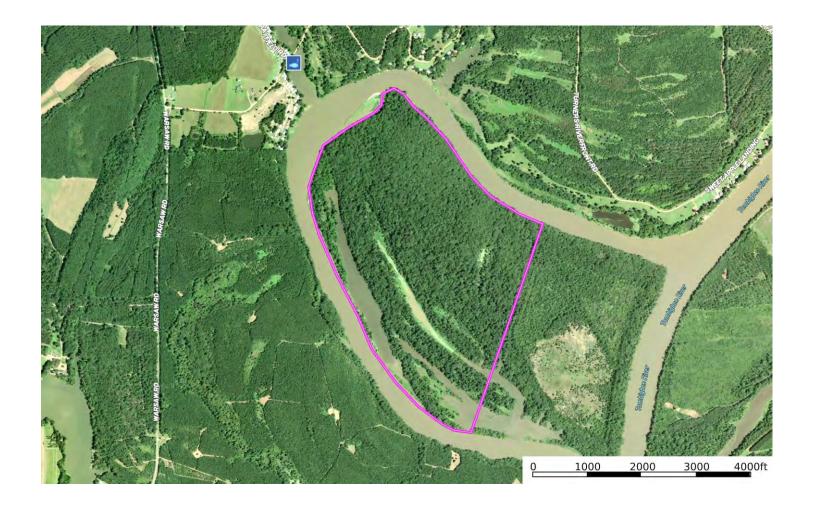

# Aerial Photo

# Land For Sale 325 acres \$747,500

- A rare opportunity to own part of a 500+ acre undeveloped island very private
- Access by boat only. Boat launch is 1,400 feet from the property
- Sole neighbor on the island is the US Army Corps of Engineers whose land may be accessed for recreation —the whole island can be yours to roam
- 2.2 miles on the Tombigbee River and the cut-off + 1.6 miles of frontage on wet old river channels
- In the heart of Alabama's Black Belt in Greene County. The boat launch is 22 minutes south of Aliceville and 60 minutes southwest of Tuscaloosa
- The nearest airports are Aliceville (4,970-foot asphalt runway) or Tuscaloosa (6,499-foot asphalt runway)
- Mature bottomland hardwood forest with many sloughs containing huge cypress trees
- Outstanding hunting for deer, turkey, ducks, squirrels and hogs
- Perpetual conservation easement allows for timber management & construction of a lodge & outbuildings
- Agent comment I have been on this beautiful property at least once a year for the past decade and it never fails to impress, especially in abundance & diversity of wildlife. The woods are very open with no trails, clearings, or other disturbances—pristine nature and truly a blank slate