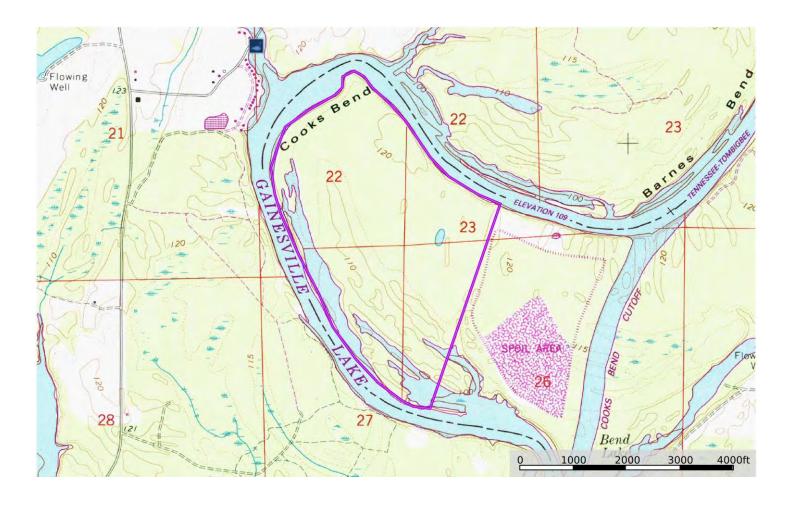

# Topographic Map

# Land For Sale 325 acres \$747,500

- A rare opportunity to own part of a 500+ acre undeveloped island very private
- Access by boat only. Boat launch is 1,400 feet from the property
- Sole neighbor on the island is the US Army Corps of Engineers whose land may be accessed for recreation —the whole island can be yours to roam
- 2.2 miles on the Tombigbee River and the cut-off + 1.6 miles of frontage on wet old river channels
- In the heart of Alabama's Black Belt in Greene County. The boat launch is 22 minutes south of Aliceville and 60 minutes southwest of Tuscaloosa
- The nearest airports are Aliceville (4,970-foot asphalt runway) or Tuscaloosa (6,499-foot asphalt runway)
- Mature bottomland hardwood forest with many sloughs containing huge cypress trees
- Outstanding hunting for deer, turkey, ducks, squirrels and hogs
- Perpetual conservation easement allows for timber management & construction of a lodge & outbuildings
- Agent comment I have been on this beautiful property at least once a year for the past decade and it never fails to impress, especially in abundance & diversity of wildlife. The woods are very open with no trails, clearings, or other disturbances—pristine nature and truly a blank slate