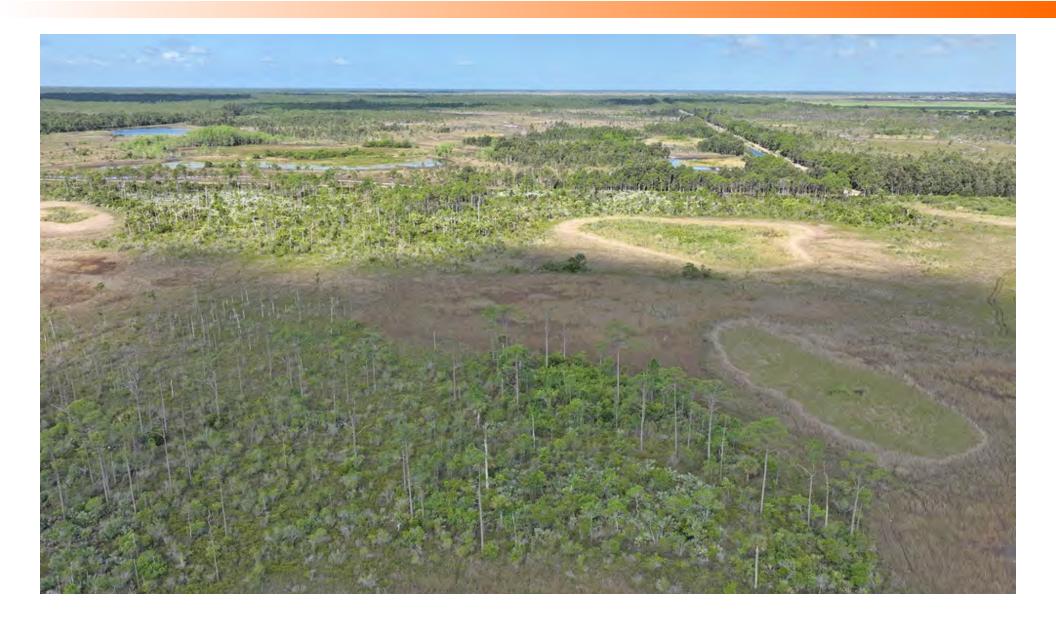

# MAPS AND PHOTOS

St Hwy 711 Jupiter, FL 33478

## **Property Overview**

| Sale Price       | \$5,900,000                                                    | PROPERTY OVERVIEW                                                                                                                                                                                                               |
|------------------|----------------------------------------------------------------|---------------------------------------------------------------------------------------------------------------------------------------------------------------------------------------------------------------------------------|
| OFFERING SUMMARY |                                                                | For the first time in over 20 years, this beautiful 640-acre recreational tract in Jupiter, Florida, is available to purchase.                                                                                                  |
| Acreage:         | 640 Acres                                                      | Jupiter Recreational Tract borders the 17,000-acre Jones Hungryland Wildlife Management Area making this                                                                                                                        |
| Price / Acre:    | \$9,219                                                        | property a sportsman's paradise. Excellent hunting, fishing, and wildlife viewing opportunities benefit from the<br>shared, unobstructed border with Jones Hungryland Wildlife Management Area. The Undisturbed Florida habitat |
| City:            | Jupiter                                                        | supports a healthy population of whitetail deer, Osceola turkeys, and waterfowl. Many dirt roads and ATV trails                                                                                                                 |
| County:          | Martin County                                                  | provide easy access to the sprawling pine and cypress throughout the tract. Located just 30 minutes from beautiful beaches, world-class marinas, and popular dining, this property is in a perfect location to enjoy the        |
| Property Type:   | Land: Conservation<br>Easement, Land<br>Investment, Mitigation | great outdoors.                                                                                                                                                                                                                 |