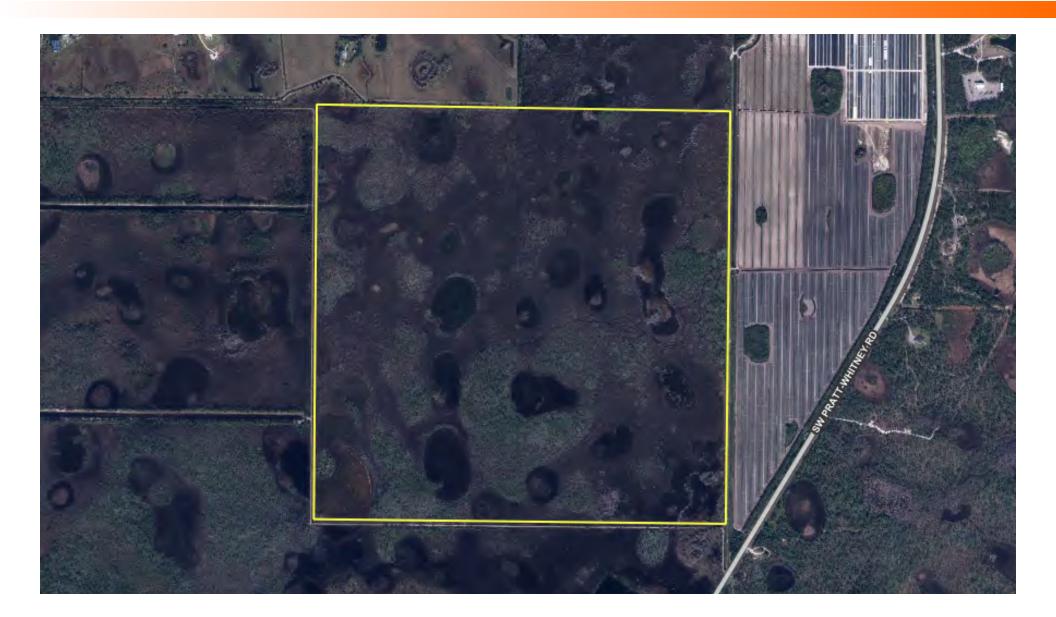

# MAPS AND PHOTOS

St Hwy 711 Jupiter, FL 33478

| Sale Price                 | \$5,900,000       | PROPERTY INFORMATION       |
|----------------------------|-------------------|----------------------------|
| Sale Fille                 |                   | Property Type              |
| LOCATION INFORMATION       |                   | Zoning                     |
| Street Address             | St Hwy 711        | Land types                 |
| City, State, Zip           | Jupiter, FL 33478 | Uplands / Wetlands         |
| County                     | Martin County     | Lot Size                   |
| SOIL TYPES<br>ACRES        |                   | Taxes                      |
| Oldsmar fine sand          | 12.01             | NEAREST POINTS OF INTEREST |
| Wabasso sand               | 184.04            | Jupiter 95 exit            |
| pineda & Riviera Fine Sand | 232.88            | Hobe Sound                 |
| Hallandale sand            | 4.3               | Jupiter Island             |
| pinellas fine sand         | 12.15             | Downtown Jupiter           |
| riviera fine sand          | 196.53            | Palm Beach Gardens         |
|                            |                   | Downtown West Palm         |
| USE TYPES                  |                   | West Palm Beach Airport    |