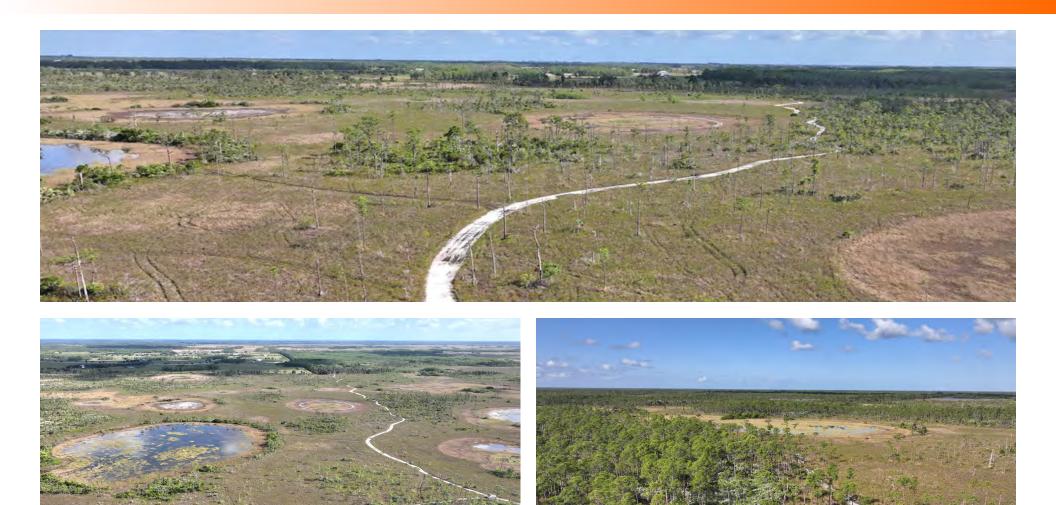

# MAPS AND PHOTOS

St Hwy 711 Jupiter, FL 33478

## **Property Overview**

| Sale Price       | \$5,900,000                                                    | PROPERTY OVERVIEW                                                                                                                                                                                                               |
|------------------|----------------------------------------------------------------|---------------------------------------------------------------------------------------------------------------------------------------------------------------------------------------------------------------------------------|
| OFFERING SUMMARY |                                                                | For the first time in over 20 years, this beautiful 640-acre recreational tract in Jupiter, Florida, is available to purchase.                                                                                                  |
| Acreage:         | 640 Acres                                                      | Jupiter Recreational Tract borders the 17,000-acre Jones Hungryland Wildlife Management Area making this                                                                                                                        |
| Price / Acre:    | \$9,219                                                        | property a sportsman's paradise. Excellent hunting, fishing, and wildlife viewing opportunities benefit from the<br>shared, unobstructed border with Jones Hungryland Wildlife Management Area. The Undisturbed Florida habitat |
| City:            | Jupiter                                                        | supports a healthy population of whitetail deer, Osceola turkeys, and waterfowl. Many dirt roads and ATV trails                                                                                                                 |
| County:          | Martin County                                                  | provide easy access to the sprawling pine and cypress throughout the tract. Located just 30 minutes from beautiful beaches, world-class marinas, and popular dining, this property is in a perfect location to enjoy the        |
| Property Type:   | Land: Conservation<br>Easement, Land<br>Investment, Mitigation | great outdoors.                                                                                                                                                                                                                 |