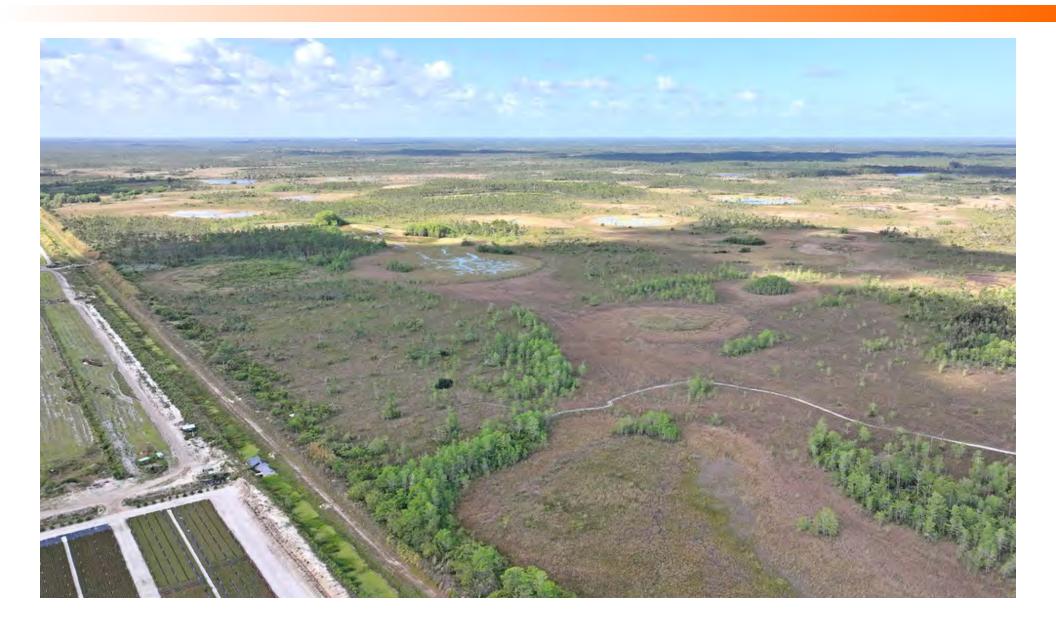

# MAPS AND PHOTOS

St Hwy 711 Jupiter, FL 33478

## **Property Overview**

| Sale Price       | \$5,900,000                                                    | PROPERTY OVERVIEW                                                                                                                                                                                                               |
|------------------|----------------------------------------------------------------|---------------------------------------------------------------------------------------------------------------------------------------------------------------------------------------------------------------------------------|
| OFFERING SUMMARY |                                                                | For the first time in over 20 years, this beautiful 640-acre recreational tract in Jupiter, Florida, is available to purchase.                                                                                                  |
| Acreage:         | 640 Acres                                                      | Jupiter Recreational Tract borders the 17,000-acre Jones Hungryland Wildlife Management Area making this                                                                                                                        |
| Price / Acre:    | \$9,219                                                        | property a sportsman's paradise. Excellent hunting, fishing, and wildlife viewing opportunities benefit from the<br>shared, unobstructed border with Jones Hungryland Wildlife Management Area. The Undisturbed Florida habitat |
| City:            | Jupiter                                                        | supports a healthy population of whitetail deer, Osceola turkeys, and waterfowl. Many dirt roads and ATV trails                                                                                                                 |
| County:          | Martin County                                                  | provide easy access to the sprawling pine and cypress throughout the tract. Located just 30 minutes from beautiful beaches, world-class marinas, and popular dining, this property is in a perfect location to enjoy the        |
| Property Type:   | Land: Conservation<br>Easement, Land<br>Investment, Mitigation | great outdoors.                                                                                                                                                                                                                 |