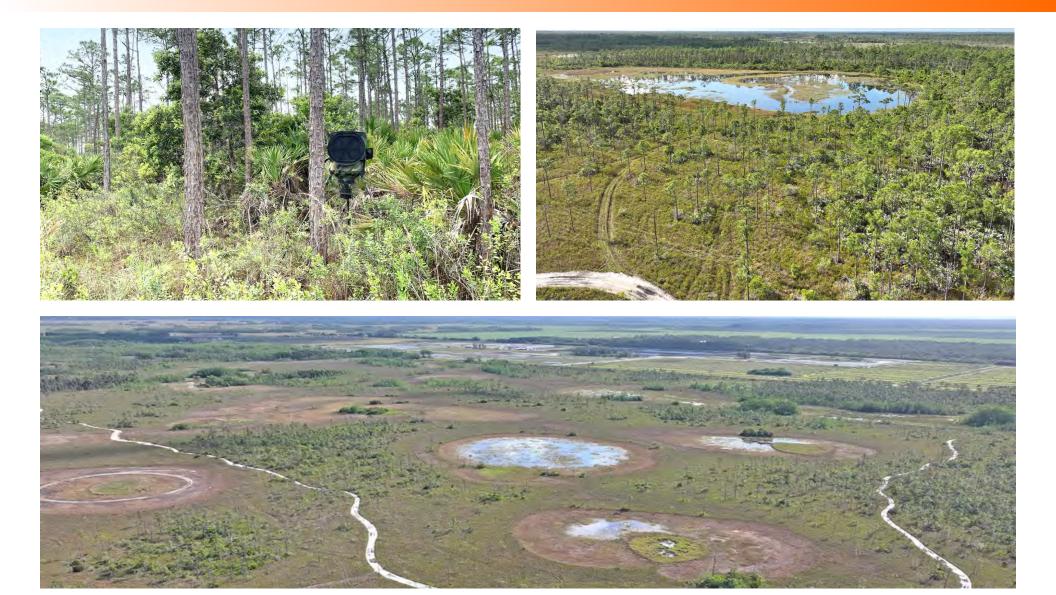

#### JUPITER RECREATIONAL TRACT | ST HWY 711 JUPITER, FL 33478

#### SVN | Saunders Ralston Dantzler | Page 6

## Location & Driving Directions





#### LOCATION AND DRIVING DIRECTION

**GPS:** 27.0039908, -80.277838

#### DRIVING DIRECTIONS:

From I-95 Indiantown Exit: Head West on Indiantown Road (FL - 706 W) for 13.2 miles, Turn right, and head North on State Highway 711 for 4.2 miles. The property's entrance will be on the left-hand side of the road.

#### JUPITER RECREATIONAL TRACT | ST HWY 711 JUPITER, FL 33478

#### SVN | Saunders Ralston Dantzler | Page 7





#### SVN | Saunders Ralston Dantzler | Page 8





SVN | Saunders Ralston Dantzler | Page 9





#### SVN | Saunders Ralston Dantzler | Page 10





#### SVN | Saunders Ralston Dantzler | Page 11

## **Custom Page**





#### JUPITER RECREATIONAL TRACT | ST HWY 711 JUPITER, FL 33478

#### SVN | Saunders Ralston Dantzler | Page 12

## Advisor Biography





#### **PROFESSIONAL BACKGROUND**

Bo Jahna is a licensed real estate associate located in Jupiter, Florida. His expertise includes transitioning raw land into residential development properties on the east coast of Florida. In addition to transitional land, Bo has experience with mining and agricultural properties.

Bo received his bachelor's degree in Business Administration from the University of Central Florida and his MBA with a finance specialization from the Huizenga School of Business at Nova Southeastern University. He also holds a certification for pricing analytics from Columbia University.

Bo is a 4th generation Floridian and landowner who