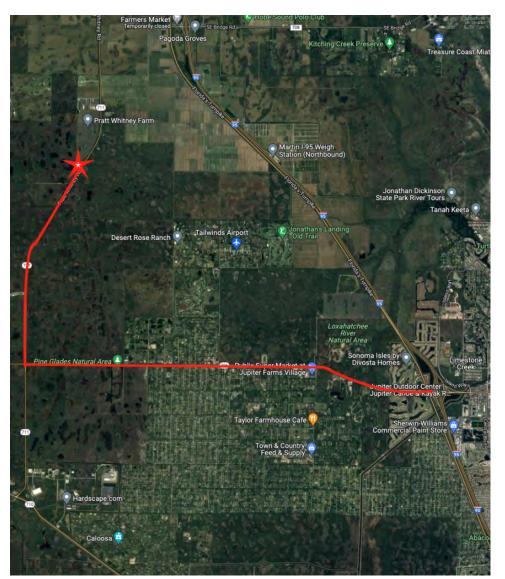

## Location & Driving Directions

#### LOCATION AND DRIVING DIRECTION

**GPS:** 27.0039908, -80.277838

#### DRIVING DIRECTIONS:

From I-95 Indiantown Exit: Head West on Indiantown Road (FL - 706 W) for 13.2 miles, Turn right, and head North on State Highway 711 for 4.2 miles. The property's entrance will be on the left-hand side of the road.