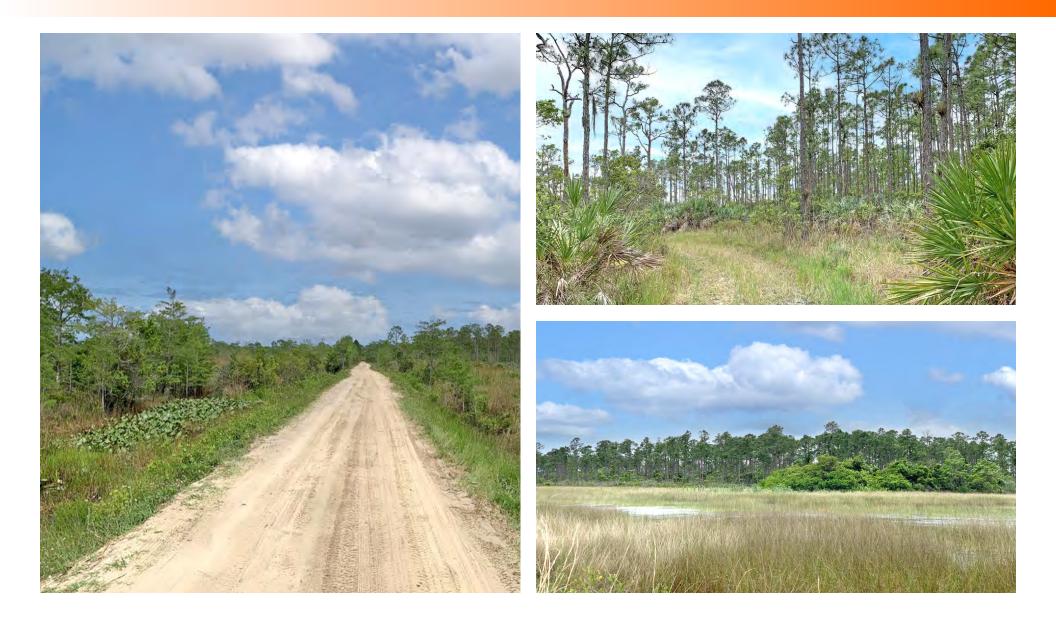

# MAPS AND PHOTOS

St Hwy 711 Jupiter, FL 33478

## **Property Overview**

| Sale Price       | \$5,900,000                                                    | PROPERTY OVERVIEW                                                                                                                                                                                                               |
|------------------|----------------------------------------------------------------|---------------------------------------------------------------------------------------------------------------------------------------------------------------------------------------------------------------------------------|
| OFFERING SUMMARY |                                                                | For the first time in over 20 years, this beautiful 640-acre recreational tract in Jupiter, Florida, is available to purchase.                                                                                                  |
| Acreage:         | 640 Acres                                                      | Jupiter Recreational Tract borders the 17,000-acre Jones Hungryland Wildlife Management Area making this                                                                                                                        |
| Price / Acre:    | \$9,219                                                        | property a sportsman's paradise. Excellent hunting, fishing, and wildlife viewing opportunities benefit from the<br>shared, unobstructed border with Jones Hungryland Wildlife Management Area. The Undisturbed Florida habitat |
| City:            | Jupiter                                                        | supports a healthy population of whitetail deer, Osceola turkeys, and waterfowl. Many dirt roads and ATV trails                                                                                                                 |
| County:          | Martin County                                                  | provide easy access to the sprawling pine and cypress throughout the tract. Located just 30 minutes from beautiful beaches, world-class marinas, and popular dining, this property is in a perfect location to enjoy the        |
| Property Type:   | Land: Conservation<br>Easement, Land<br>Investment, Mitigation | great outdoors.                                                                                                                                                                                                                 |