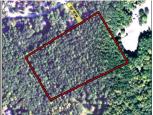

## Wynship Lane

+/- 12 Acres | Wynship Lane | Gwinnett County, GA | 30039

Southern Land Exchange is proud to present a rare, large acreage residential tract in Snellville, GA. Calling all investors, builders, and developers, don't hesitate to make a move on this +/- 12 acre, R100 zoned property off Wynship Ln. The property is located just 3/10's of a mile inside of an established neighborhood (Wynship) with houses selling recently around \$250,000; an attractive and in demand price point for new and experienced home buyers alike. Not interested in developing the property, but looking to acquire larger acreage for that custom home or estate you've been dreaming of. Look no further than the 12 acres off Wynship Ln, and enjoy the privacy large acreage can offer you in a crowded County like Gwinnett. Call Travis Ebbert with Southern Land Exchange for more information at 706-614-8840.