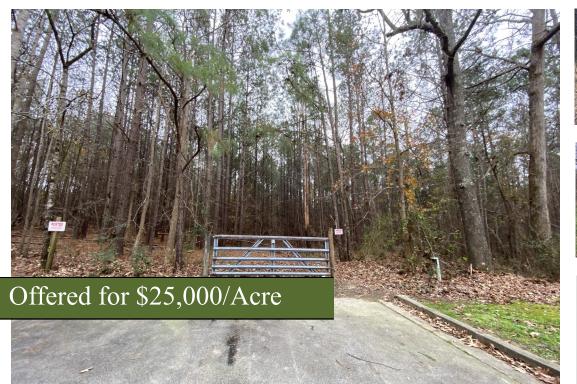

## Wynship Lane

+/- 12 Acres | Wynship Lane | Gwinnett County, GA | 30039

Southern Land Exchange is proud to present a rare, large acreage residential tract in Snellville, GA. Calling all investors, builders, and developers, don't hesitate to make a move on this +/- 12 acre, R100 zoned property off Wynship Ln. The property is located just 3/10's of a mile inside of an established neighborhood (Wynship) with houses selling recently around \$250,000; an attractive and in demand price point for new and experienced home buyers alike. Not interested in developing the property, but looking to acquire larger acreage for that custom home or estate you've been dreaming of. Look no further than the 12 acres off Wynship Ln, and enjoy the privacy large acreage can offer you in a crowded County like Gwinnett. Call Travis Ebbert with Southern Land Exchange for more information at 706-614-8840.