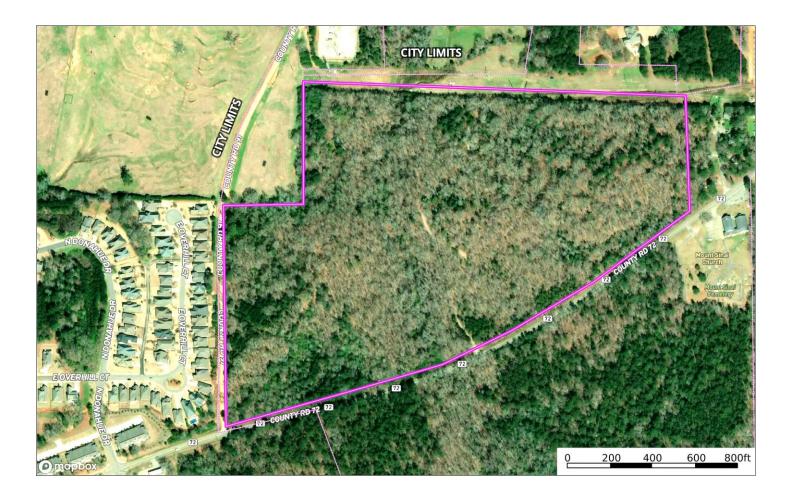

### Land:

- \* 53+- taxed acres; recent survey shows 53.53 acres
- \* gently rolling to rolling topography

### Access:

- \* 2400'+- fronting Farmville Road (Co Rd 072)
- \* 1000'+- fronting Pepperwood Trail (Co Rd 091)
- \* 800'+- borders Auburn University (currently in pasture)

### Location:

\* Five multi-home residential developments within one mile of property.

\* This property is not currently within the Auburn City limits, but borders the city and is eligible for annexation.

# Aerial Photo