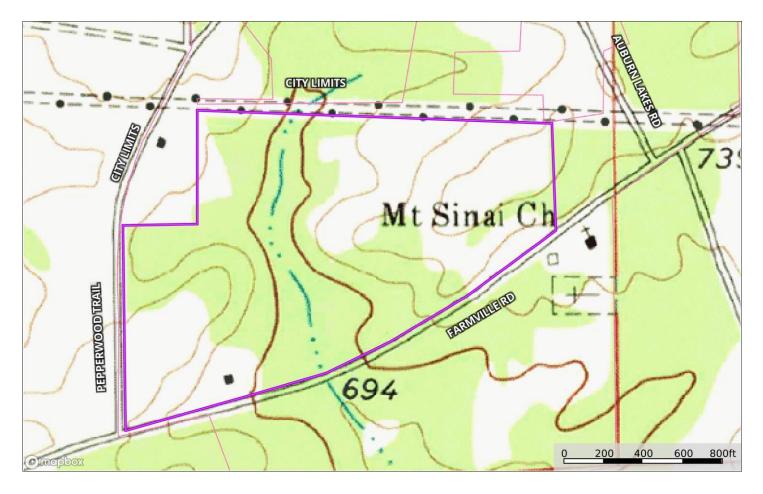

### Land:

- \* 53+- taxed acres; recent survey shows 53.53 acres
- \* gently rolling to rolling topography

### Access:

- \* 2400'+- fronting Farmville Road (Co Rd 072)
- \* 1000'+- fronting Pepperwood Trail (Co Rd 091)
- \* 800'+- borders Auburn University (currently in pasture)

### Water:

\* Intermittent stream runs north to south through the land.

### Zoning:

\* Lee County- no zoning requirements; must coordinate with Auburn City for subdivision or road cuts.

### Location:

\* Five multi-home residential developments within one mile of property.

\* This property is not currently within the Auburn City limits, but borders the city and is eligible for annexation.

# Topographic Map