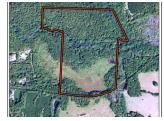

## Quack Tract 2.0

+/- 85.91 Acres | Whitehouse Parkway | Meriwether County, GA | 30293

Quack Tract 2.0!!! If you have been searching for a hunting tract in Meriwether County, look no further. This wooded 85.91 acre tract has it all! Amazing duck swamp, deer, turkeys and even wild hogs!! Massive Cane Creek runs through the center of the property. Conveniently located 4.5 miles south of Woodbury, Ga on White House Parkway. Call Joey Durham to view 706-247-1422