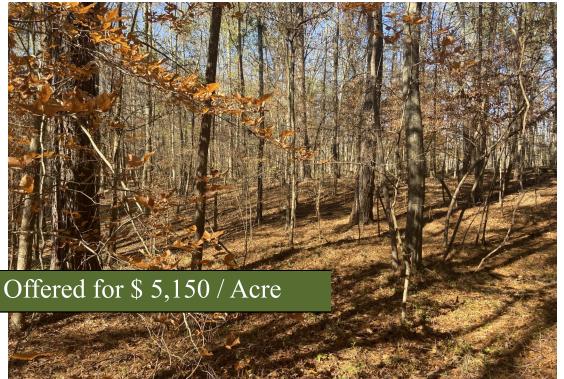

## Quack Tract 2.0

+/- 85.91 Acres | Whitehouse Parkway | Meriwether County, GA | 30293

Quack Tract 2.0!!! If you have been searching for a hunting tract in Meriwether County, look no further. This wooded 85.91 acre tract has it all! Amazing duck swamp, deer, turkeys and even wild hogs!! Massive Cane Creek runs through the center of the property. Conveniently located 4.5 miles south of Woodbury, Ga on White House Parkway. Call Joey Durham to view 706-247-1422