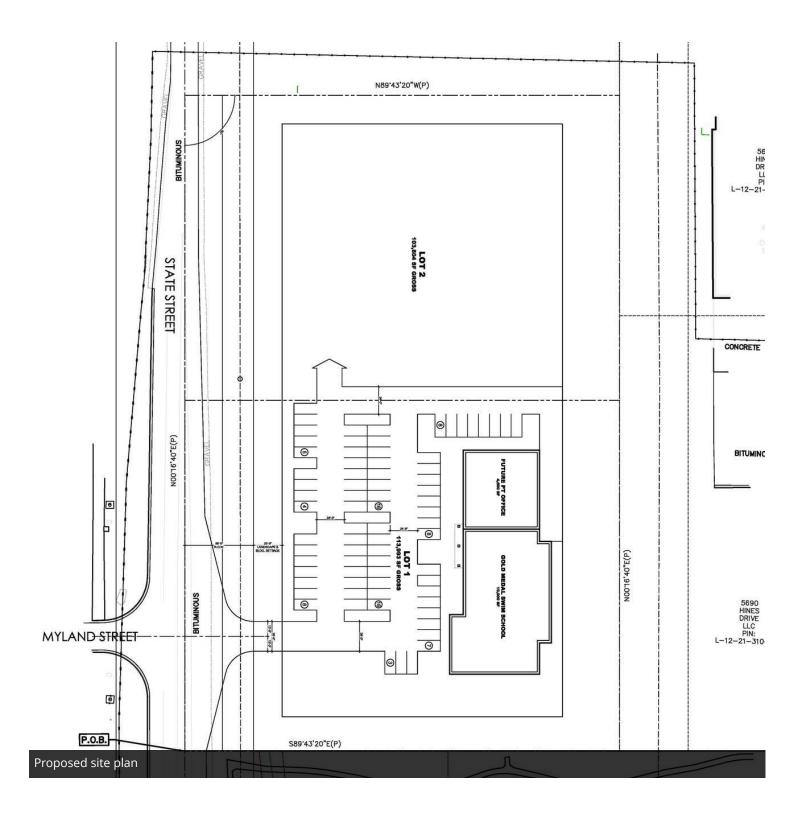

Preliminary site plan is completed.

Ideal Uses: Office, Indoor Recreation, Light Manufacturing, Technology Centers, Office Research, Basic Research, Design, and Pilot or Experimental Product Development

5801 S. STATE ST, ANN ARBOR, MI 48108

Proposed site plan

Building relationships. 208 East Washington Street Ann Arbor, MI 48104

734.663.0501

Charlie Koenn Bart Wise 734.926.0230 734.358.0354 CKOENN@SWISHERCOMMERCIAL.COM BARTW@SWISHERCOMMERCIAL.COM