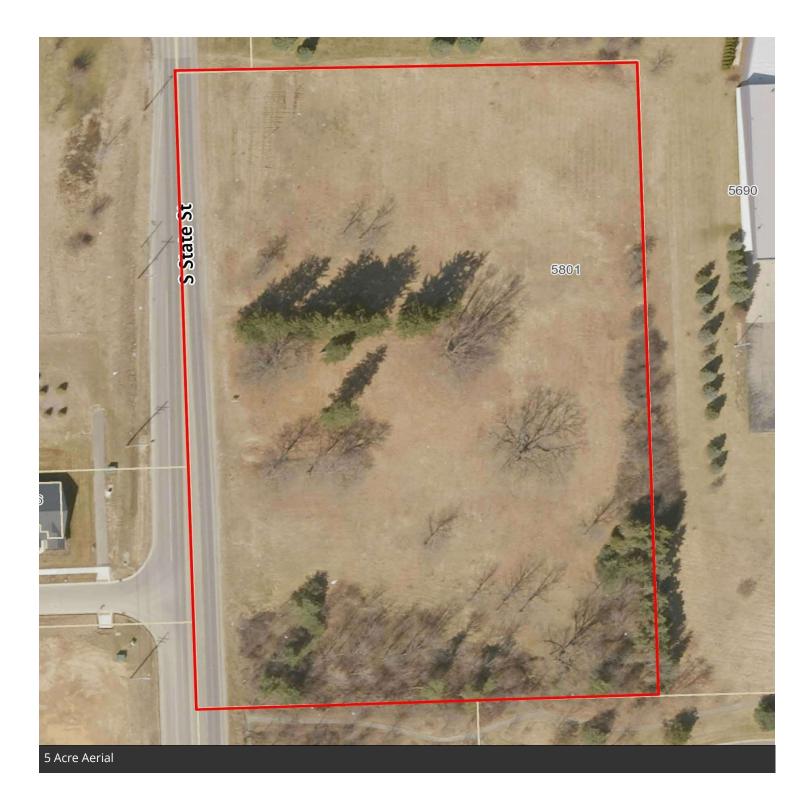

### 5801 S. STATE ST, ANN ARBOR, MI 48108

**SUMMARY** 

| Sale Price: | \$435,000                                                 |
|-------------|-----------------------------------------------------------|
| Acreage:    | 5 AC                                                      |
| 2023 SEV:   | \$250,000                                                 |
| 2024 Taxes: | \$15,022                                                  |
| Zoning:     | BD (Business<br>District<br>Commercial)<br>Pittsfield Twp |

#### **PROPERTY OVERVIEW**

Discover an exceptional commercial development opportunity with this 5-acre parcel strategically located in Pittsfield Township, between I-94 and US-12 (Michigan Avenue)—a prime corridor for business growth and accessibility.

Utilities: Municipal water and sewer available

This versatile property offers tremendous potential for investors, developers, and businesses looking to establish or expand in a high-demand location.

|                | 208 East Washington | Street Ann Arbor, MI 481 | 04 734.663.0501              |
|----------------|---------------------|--------------------------|------------------------------|
| Building       | Charlie Koenn       | 734.926.0230             | CKOENN@SWISHERCOMMERCIAL.COM |
| relationships. | Bart Wise           | 734.358.0354             | BARTW@SWISHERCOMMERCIAL.COM  |
| -              |                     |                          | SWISHERCOMMERCIAL.COM        |