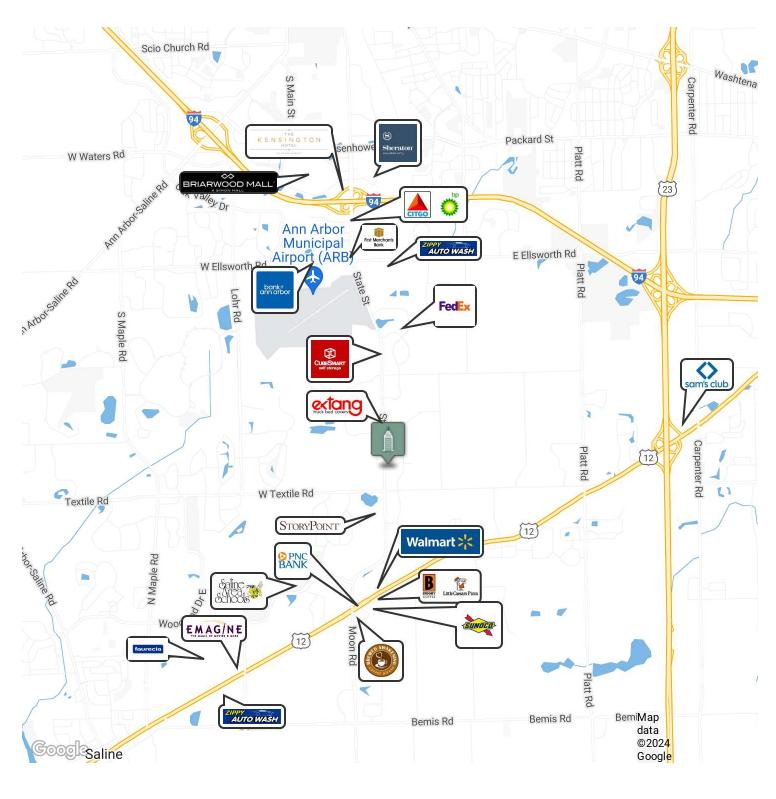

#### **PROPERTY OVERVIEW**

Discover an exceptional commercial development opportunity with this 5-acre parcel strategically located in Pittsfield Township, between I-94 and US-12 (Michigan Avenue)—a prime corridor for business growth and accessibility.

Utilities: Municipal water and sewer available

This versatile property offers tremendous potential for investors, developers, and businesses looking to establish or expand in a high-demand location.

|                | 208 East Washington | Street Ann Arbor, MI 481 | 04 734.663.0501              |
|----------------|---------------------|--------------------------|------------------------------|
| Building       | Charlie Koenn       | 734.926.0230             | CKOENN@SWISHERCOMMERCIAL.COM |
| relationships. | Bart Wise           | 734.358.0354             | BARTW@SWISHERCOMMERCIAL.COM  |
| -              |                     |                          | SWISHERCOMMERCIAL.COM        |