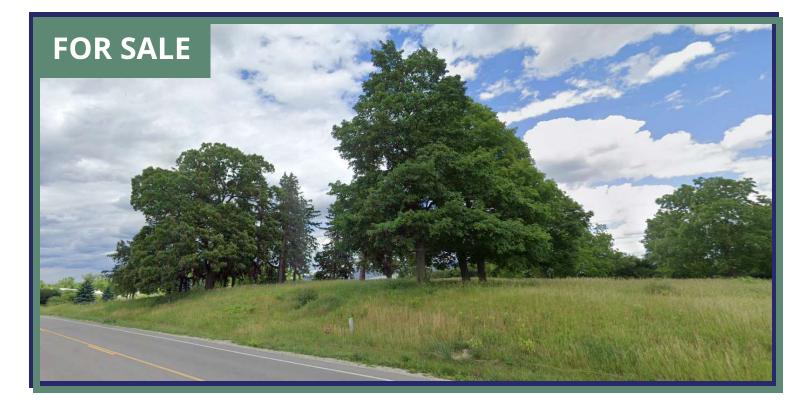

### 5801 S. STATE ST, ANN ARBOR, MI 48108

**SUMMARY** 

| Sale Price: | \$435,000                                                 |
|-------------|-----------------------------------------------------------|
| Acreage:    | 5 AC                                                      |
| 2023 SEV:   | \$250,000                                                 |
| 2024 Taxes: | \$15,022                                                  |
| Zoning:     | BD (Business<br>District<br>Commercial)<br>Pittsfield Twp |

#### **PROPERTY OVERVIEW**

Discover an exceptional commercial development opportunity with this 5-acre parcel strategically located in Pittsfield Township, between I-94 and US-12 (Michigan Avenue)—a prime corridor for business growth and accessibility.