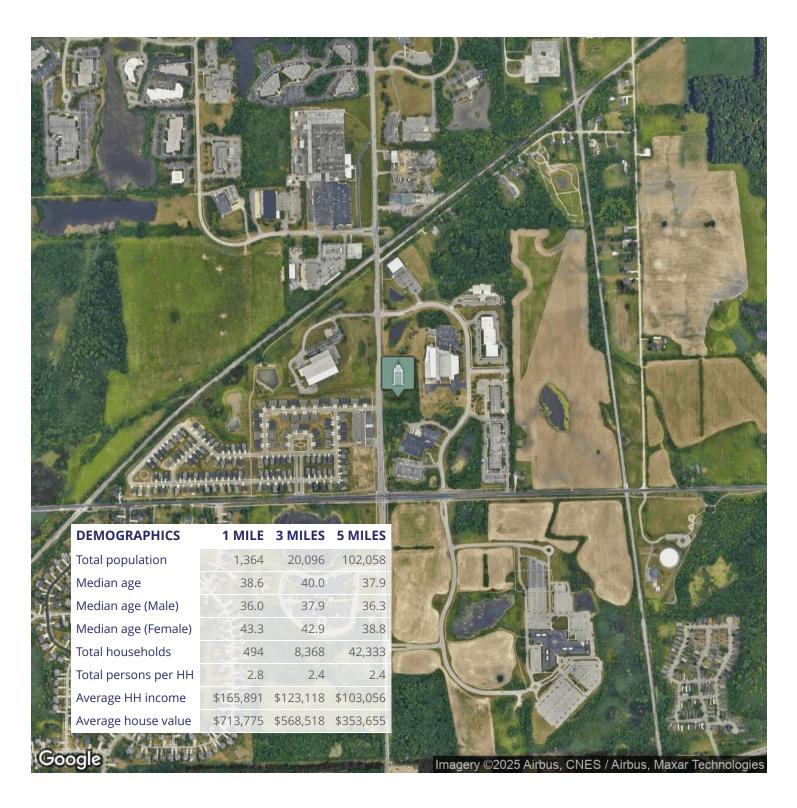

#### **PROPERTY OVERVIEW**

Discover an exceptional commercial development opportunity with this 5-acre parcel strategically located in Pittsfield Township, between I-94 and US-12 (Michigan Avenue)—a prime corridor for business growth and accessibility.

Utilities: Municipal water and sewer available

This versatile property offers tremendous potential for investors, developers, and businesses looking to establish or expand in a high-demand location.

|                | 208 East Washington | Street Ann Arbor, MI 481 | 04 734.663.0501              |
|----------------|---------------------|--------------------------|------------------------------|
| Building       | Charlie Koenn       | 734.926.0230             | CKOENN@SWISHERCOMMERCIAL.COM |
| relationships. | Bart Wise           | 734.358.0354             | BARTW@SWISHERCOMMERCIAL.COM  |
| -              |                     |                          | SWISHERCOMMERCIAL.COM        |