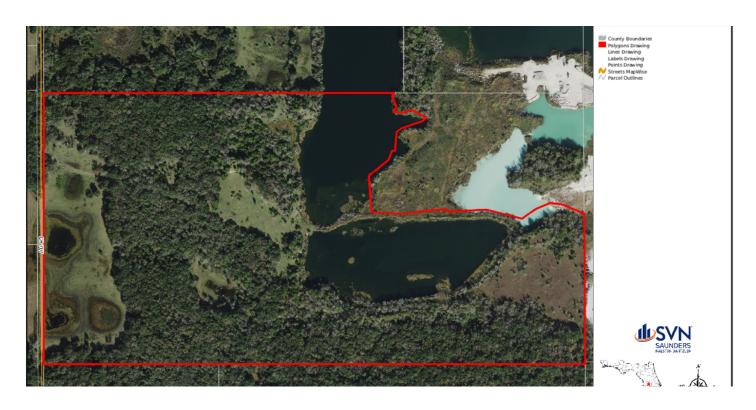

#### PROPERTY OVERVIEW

Browning Ranch North is roughly 150  $\pm$  acres and is located just outside of Webster. This tract is a diversity of oak hammocks, prairies, and two large fishing pits that total 35  $\pm$  acres. The property has hard road frontage on CR 707 and is not encumbered by a conservation easement. There is a set of cow pens on the north end of the property by CR 707. This tract has something to offer the hunter, fisherman, and cattlemen alike. 125  $\pm$  contiguous acres are available as well. Call for more details.

#### **SPECIFICATIONS & FEATURES**

Land Types: Ranch

97  $\pm$  acres uplands/ 53  $\pm$  acres wetlands [35  $\pm$  acre lake] Uplands / Wetlands:

Taxes & Tax Year: 2021 - \$101.35

Zoning / FLU: A10C

Lake Frontage / Water 35 ± acre lake Features:

2,000 ± FT on CR 707 Road Frontage:

Barbed wire fence Fencing:

Current Use: Ranch and recreation

Game Populations deer, ducks, hogs, and turkey Information: