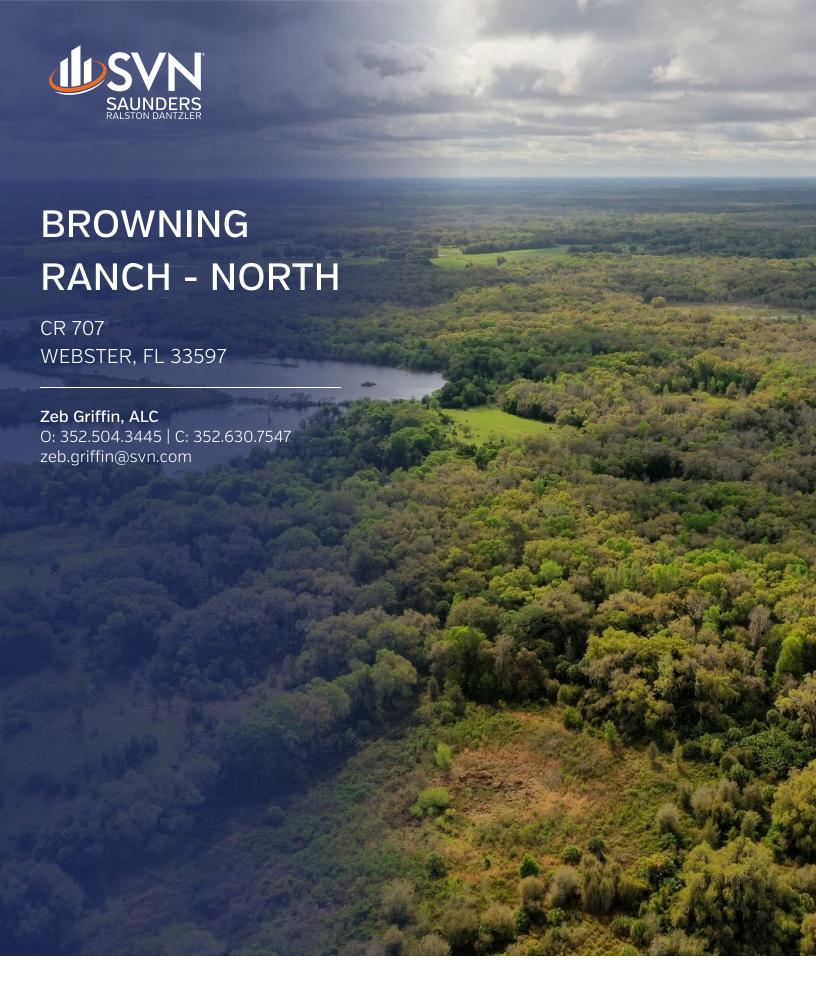

### Property Overview

Sale Price **\$1,500,000** 

#### **OFFERING SUMMARY**

Acreage: 150 Acres

Price / Acre: \$10,000

City: Webster

County: Sumter

Property Type: Land: Ranch

#### PROPERTY OVERVIEW

Browning Ranch North is roughly 150  $\pm$  acres and is located just outside of Webster. This tract is a diversity of oak hammocks, prairies, and two large fishing pits that total 35  $\pm$  acres. The property has hard road frontage on CR 707 and is not encumbered by a conservation easement. There is a set of cow pens on the north end of the property by CR 707. This tract has something to offer the hunter, fisherman, and cattlemen alike. 125  $\pm$  contiguous acres are available as well. Call for more details.