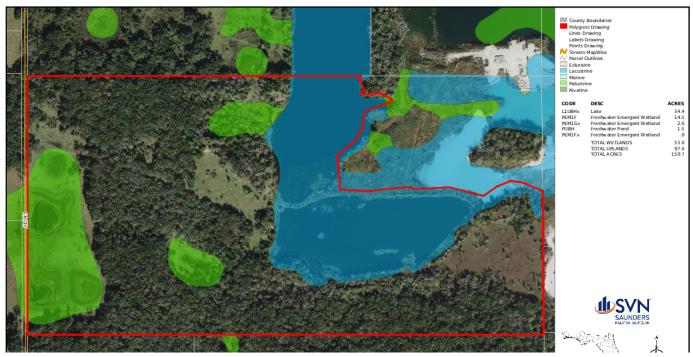

#### PROPERTY OVERVIEW

Browning Ranch North is roughly 150  $\pm$  acres and is located just outside of Webster. This tract is a diversity of oak hammocks, prairies, and two large fishing pits that total 35  $\pm$  acres. The property has hard road frontage on CR 707 and is not encumbered by a conservation easement. There is a set of cow pens on the north end of the property by CR 707. This tract has something to offer the hunter, fisherman, and cattlemen alike. 125  $\pm$  contiguous acres are available as well. Call for more details.

#### **SPECIFICATIONS & FEATURES**

Land Types: Ranch

97  $\pm$  acres uplands/ 53  $\pm$  acres wetlands [35  $\pm$  acre lake] Uplands / Wetlands:

Taxes & Tax Year: 2021 - \$101.35

Zoning / FLU: A10C

Lake Frontage / Water 35 ± acre lake Features: