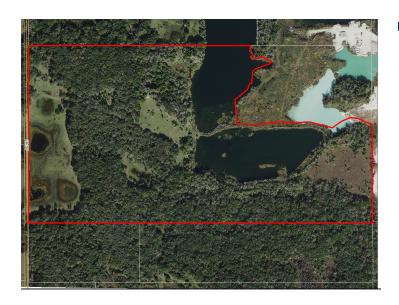

#### PROPERTY OVERVIEW

Browning Ranch North is roughly 150  $\pm$  acres and is located just outside of Webster. This tract is a diversity of oak hammocks, prairies, and two large fishing pits that total 35  $\pm$  acres. The property has hard road frontage on CR 707 and is not encumbered by a conservation easement. There is a set of cow pens on the north end of the property by CR 707. This tract has something to offer the hunter, fisherman, and cattlemen alike. 125  $\pm$  contiguous acres are available as well. Call for more details.

#### **SPECIFICATIONS & FEATURES**

Land Types: Ranch

97  $\pm$  acres uplands/ 53  $\pm$  acres wetlands [35  $\pm$  acre lake] Uplands / Wetlands:

Taxes & Tax Year: 2021 - \$101.35

Zoning / FLU: A10C

Lake Frontage / Water 35 ± acre lake Features: