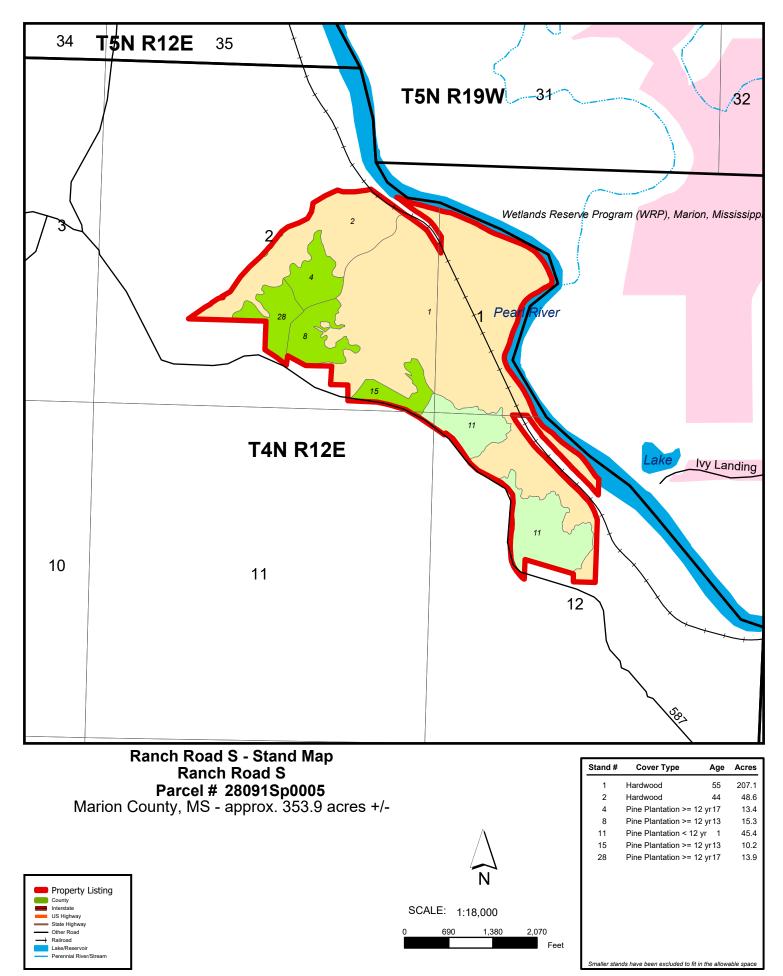

The property depicted on this map has not been surveyed. The acreage is an estimate based upon GIS data. The volume information in this report is based on current information in the seller's inventory system. The information is subject to change due to harvest activities and/or updates resulting from routine maintenance of the inventory system. Neither the owner nor its officers, directors, employees or agents represent or warrant the accuracy or completeness of the ownership acreage, the cover type acreage, timber inventory species, grade or volumes, legal or practical access to the property, or operability. 8/26/2024