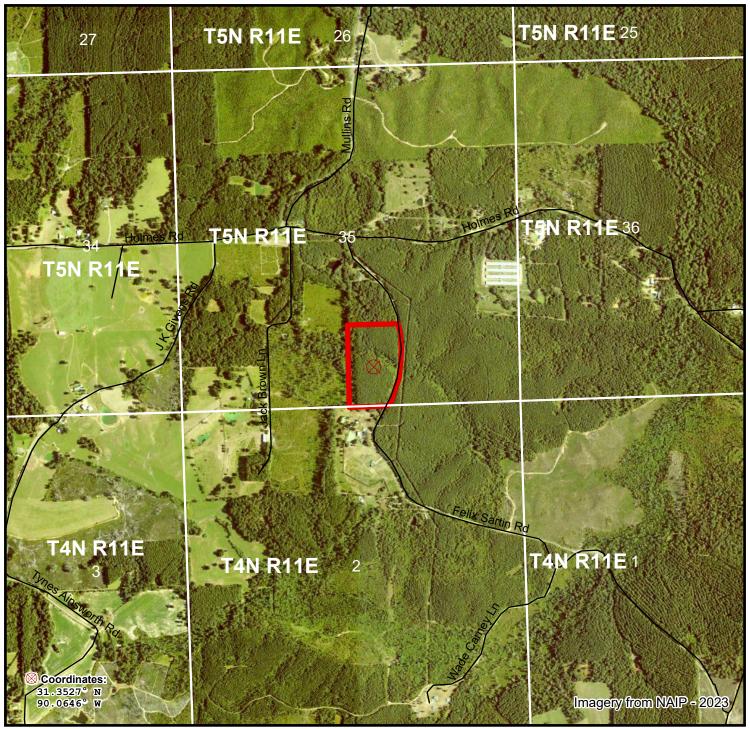

## Holmes 2 - Photo Map Parcel #28077Hb0032 Lawrence County, MS - approx. 22.9 acres +/-

The property depicted on this map has not been surveyed. The acreage is an estimate based upon GIS data. The volume information in this report is based on current information in the seller's inventory system. The information is subject to change due to harvest activities and/or updates resulting from routine maintenance of the inventory system. Neither the owner nor its officers, directors, employees or agents represent or warrant the accuracy or completeness of the ownership acreage, the cover type acreage, timber inventory species, grade or volumes, legal or practical access to the property, or operability.