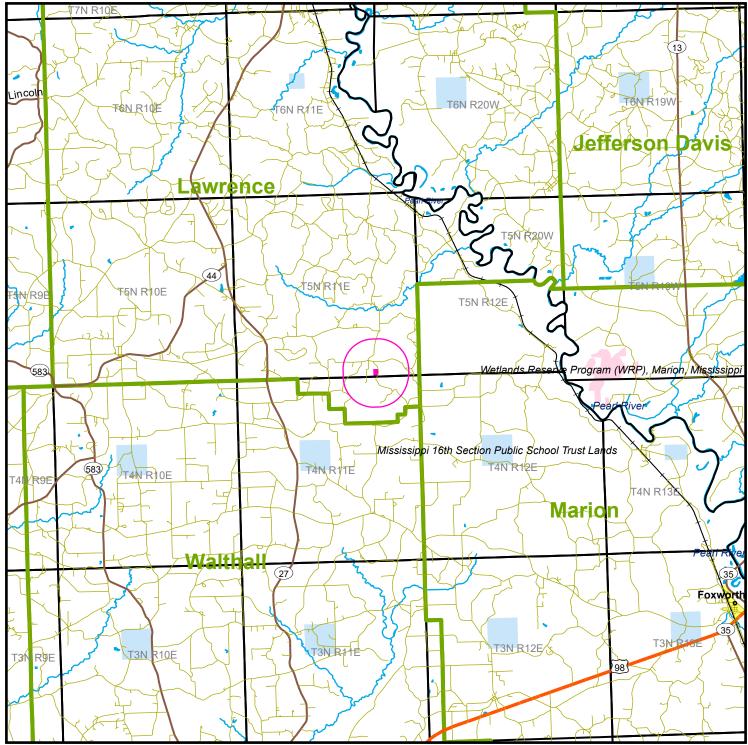

## Holmes 2 - Location Map Parcel # 28077Hb0032 Lawrence County, MS - approx. 22.9 acres +/-

| Property Listing       | Interstate           | USFS   | Other Federal |
|------------------------|----------------------|--------|---------------|
| County                 | Primary Highway      | NPS    | County/Local  |
| Urban Area             | —— Secondary Highway | FWS    | NGO/Private   |
| Lake/Reservoir         | —— Other Road        | BLM    | State         |
| Perennial River/Stream | ─── Railroad         | Tribal | Unknown       |

The property depicted on this map has not been surveyed. The acreage is an estimate based upon GIS data. The volume information in this report is based on current information in the seller's inventory system. The information is subject to change due to harvest activities and/or updates resulting from routine maintenance of the inventory system. Neither the owner nor its officers, directors, employees or agents represent or warrant the accuracy or completeness of the ownership acreage, the cover type acreage, timber inventory species, grade or volumes, legal or practical access to the property, or operability.