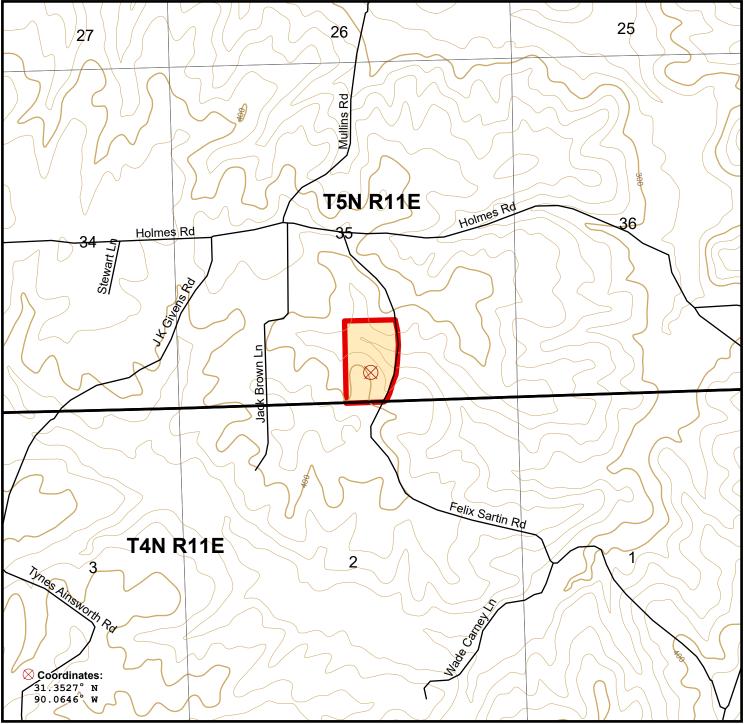

## Holmes 2 - Parcel Map Parcel #28077Hb0032 Lawrence County, MS - approx. 22.9 acres +/-

The property depicted on this map has not been surveyed. The acreage is an estimate based upon GIS data. The volume information in this report is based on current information in the seller's inventory system. The information is subject to change due to harvest activities and/or updates resulting from routine maintenance of the inventory system. Neither the owner nor its officers, directors, employees or agents represent or warrant the accuracy or completeness of the ownership acreage, the cover type acreage, timber inventory species, grade or volumes, legal or practical access to the property, or operability.