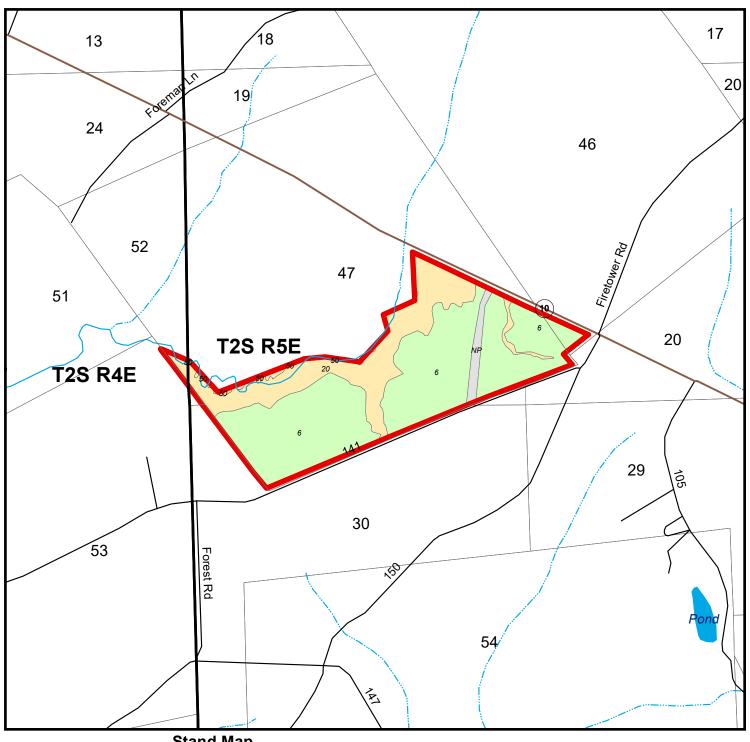

## Stand Map Black Creek Split East Parcel # 22091Hb1003

Saint Helena County, LA - approx. 210.0 acres +/-

| $\bigwedge_{N}$ |         |            |         |  |
|-----------------|---------|------------|---------|--|
| SCALI           | E: 1 lr | nch = 1,50 | 00 Feet |  |
| 0               | 700     | 1,400      | 2,100   |  |
|                 |         |            | Feet    |  |

| Stand #                                                         | Cover Type            | Age    | Acres |  |
|-----------------------------------------------------------------|-----------------------|--------|-------|--|
| NP                                                              | Non Productive        | NA     | 5.1   |  |
| 6                                                               | Pine Plantation <= 15 | 5 yr 4 | 142.5 |  |
| 20                                                              | Hardwood              | 81     | 59.4  |  |
| 50                                                              | Hardwood              | 81     | 2.6   |  |
| 51                                                              | Hardwood              | 81     | 0.7   |  |
|                                                                 |                       |        |       |  |
|                                                                 |                       |        |       |  |
|                                                                 |                       |        |       |  |
|                                                                 |                       |        |       |  |
|                                                                 |                       |        |       |  |
|                                                                 |                       |        |       |  |
|                                                                 |                       |        |       |  |
|                                                                 |                       |        |       |  |
| Smaller stands have been excluded to fit in the allowable space |                       |        |       |  |