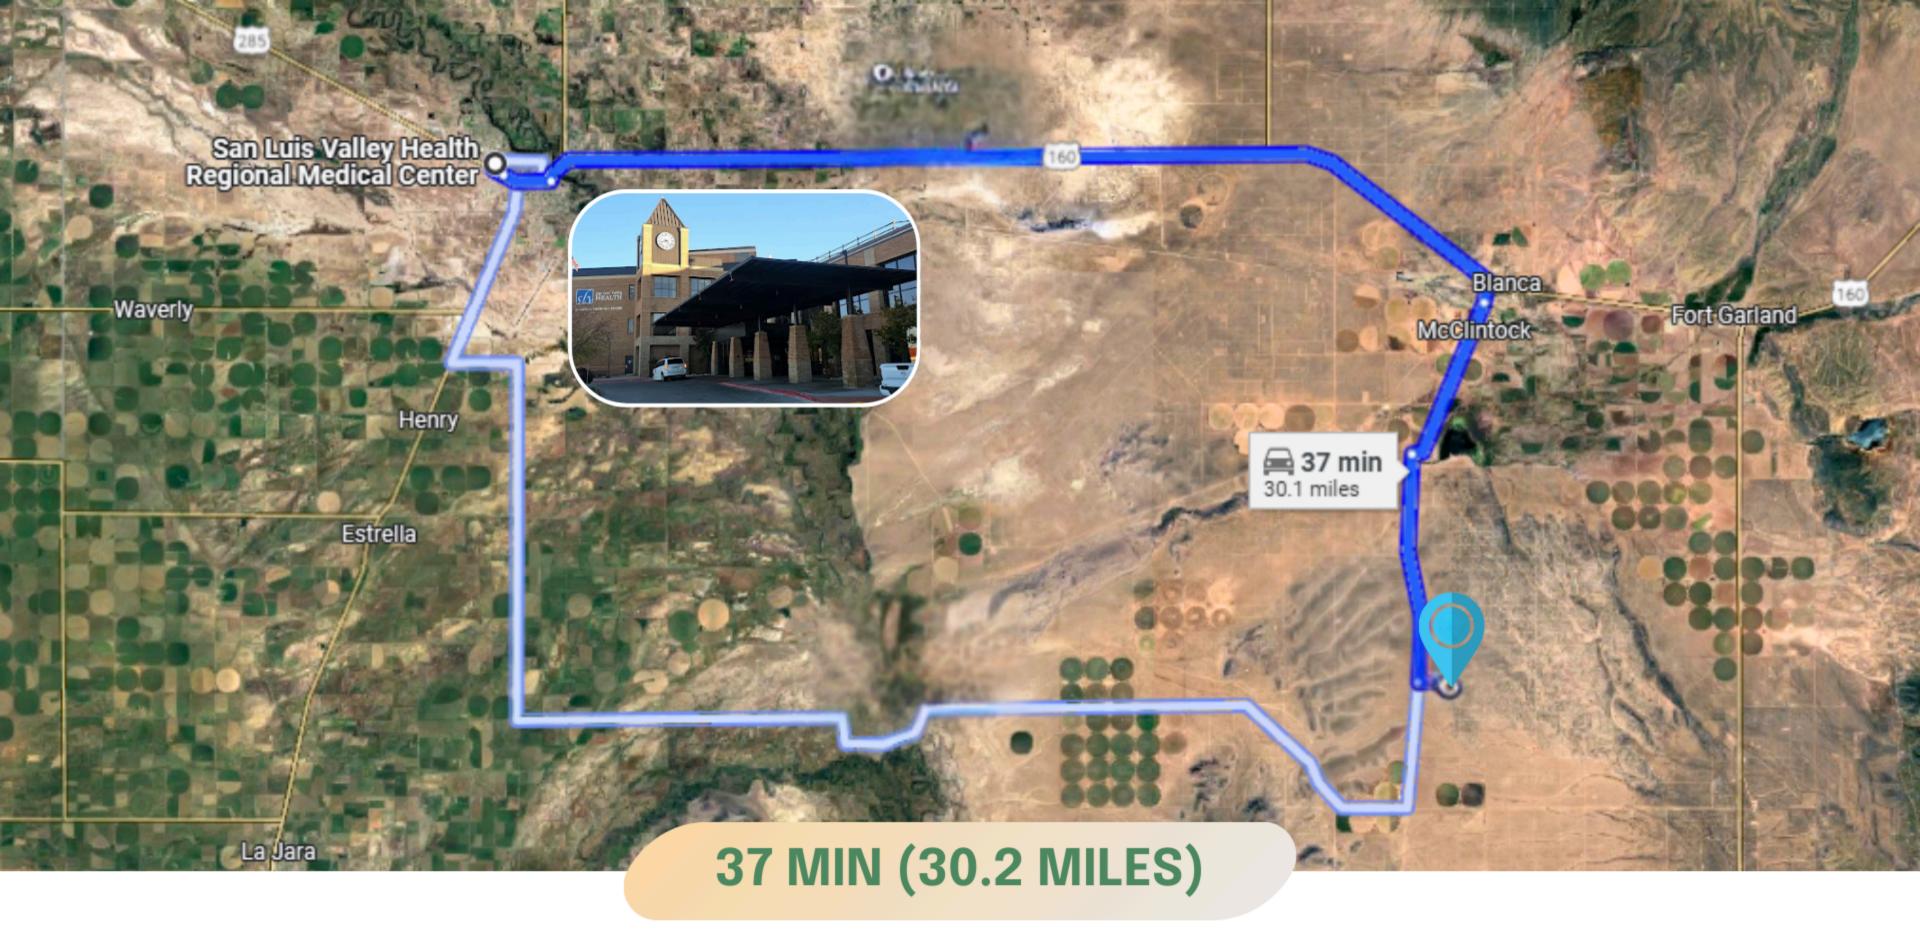

## **28 MIN (21 MILES)**

THIS PROPERTY IS 37 MIN (30.2 MILES) TO SAN LUIS VALLEY HEALTH REGIONAL MEDICAL CENTER IN ALAMOSA, CO.

San Acacio