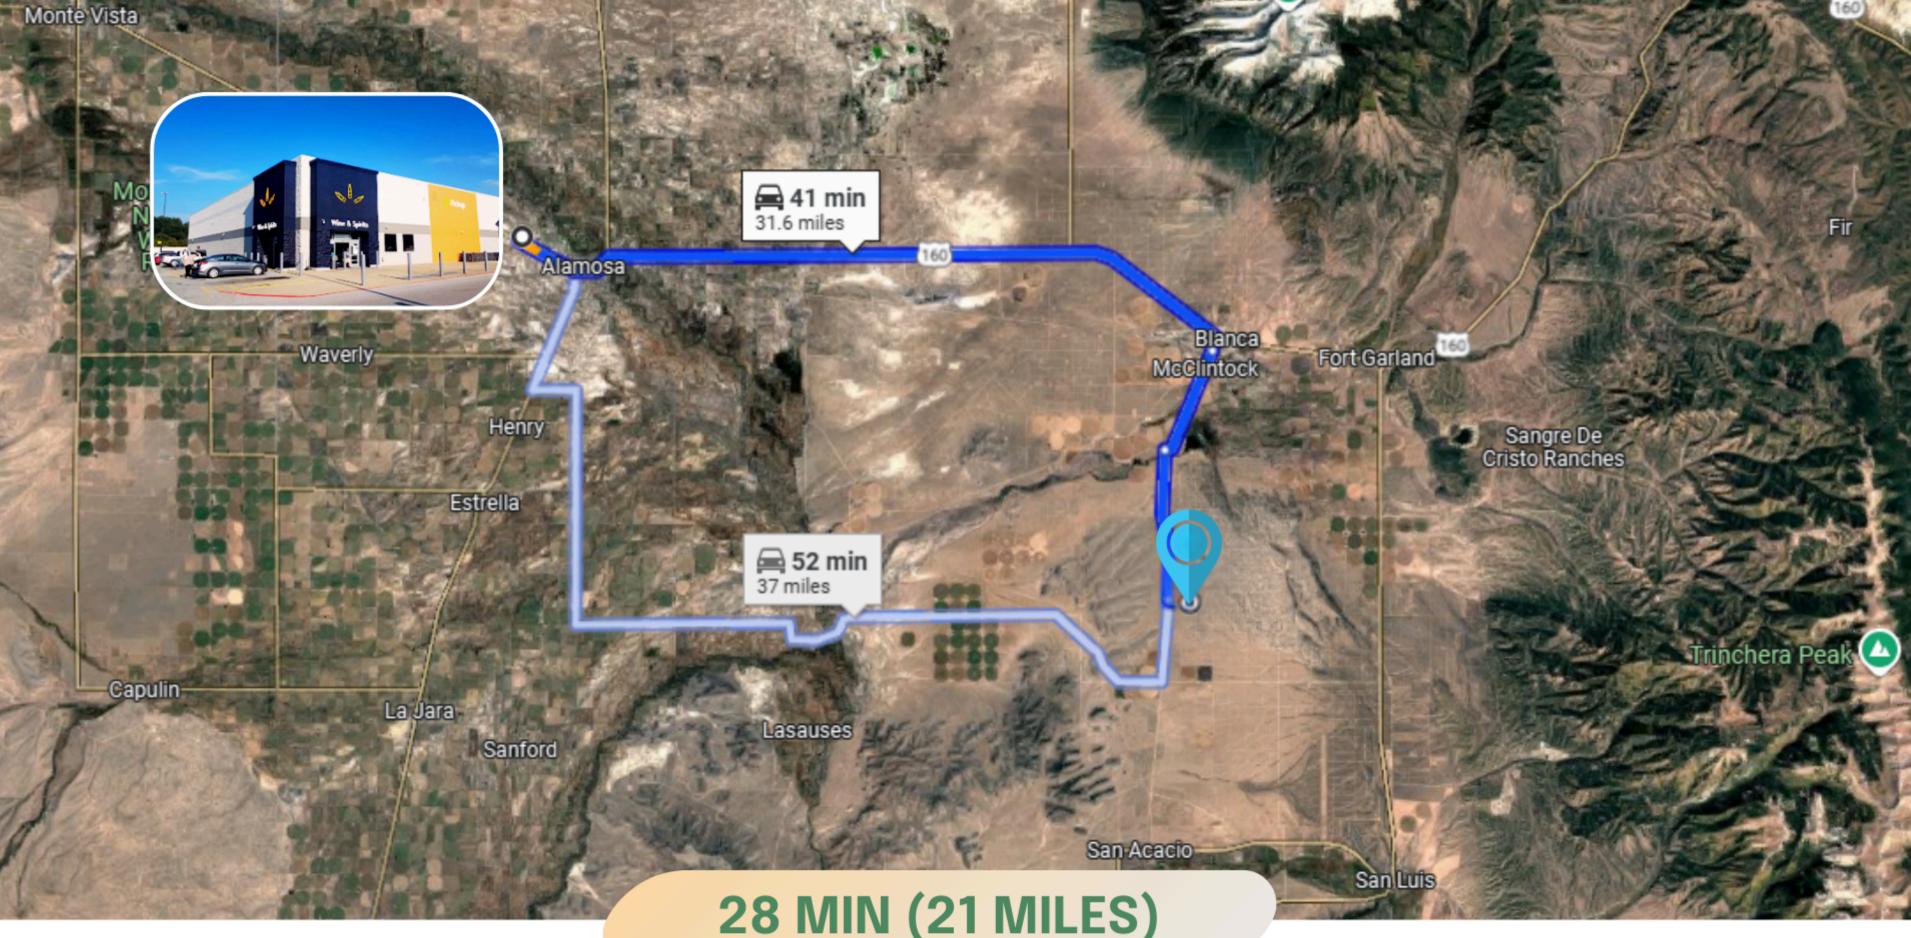

### THIS PROPERTY IS 28 MIN (21 MILES) TO WALMART SUPERCENTER IN ALAMOSA, CO.

culebra Peak