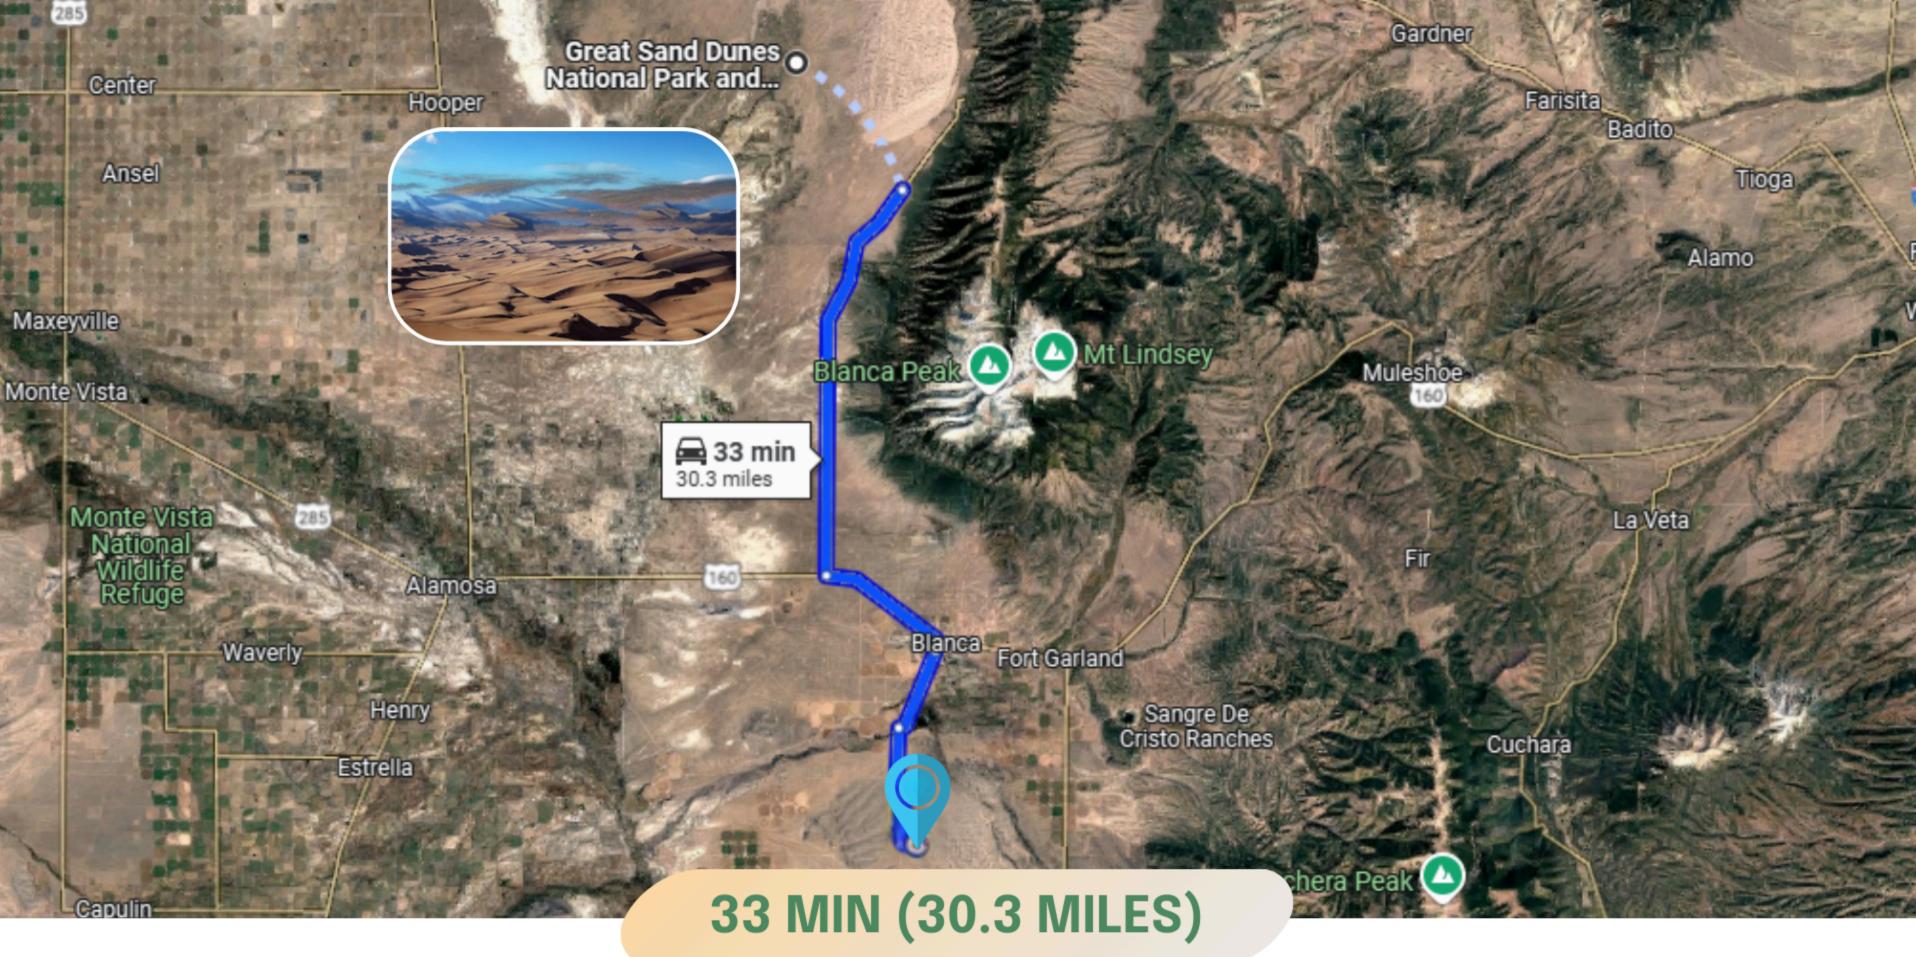

### THIS PROPERTY IS 33 MIN (30.3 MILES) TO GREAT SAND DUNES NATIONAL PARK AND PRESERVE IN DUNCAN, CO.

San Luis

Park