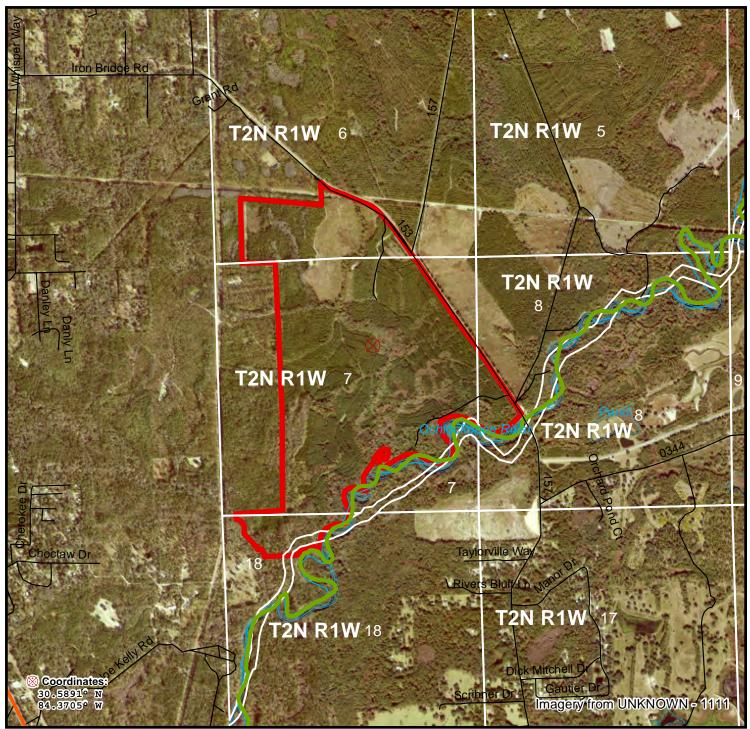

## Riverbend 540 - Photo Map Parcel # 12039Hb0039 Gadsden County, FL - approx. 538.0 acres +/-

The property depicted on this map has not been surveyed. The acreage is an estimate based upon GIS data. The volume information in this report is based on current information in the seller's inventory system. The information is subject to change due to harvest activities and/or updates resulting from routine maintenance of the inventory system. Neither the owner nor its officers, directors, employees or agents represent or warrant the accuracy or completeness of the ownership acreage, the cover type acreage, timber inventory species, grade or volumes, legal or practical access to the property, or operability. 9/12/2022