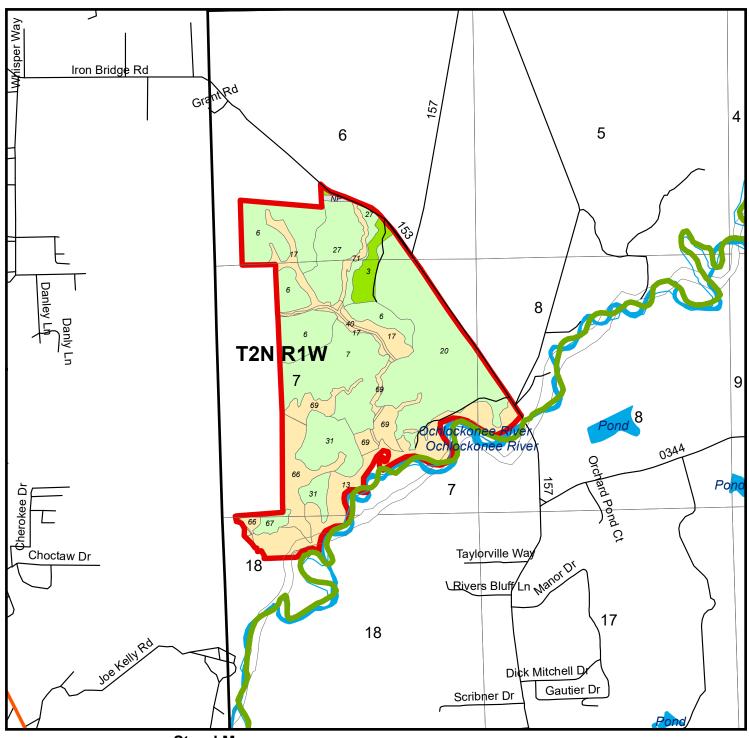

## Stand Map Riverbend 540 Parcel # 12039Hb0039 Gadsden County, FL - approx. 538.0 acres +/-

Property Listing Cover Type USFS County Pine NPS Interstate Pine Plantation FWS Pine Plantation >= 12 yr BLM **US Highway** Pine Plantation < 12 yr State Highway Tribal Other Road Hardwood Other Federal Bottomland County/Local Railroad Lake/Reservoir Open NGO/Private Perennial River/Stream Non Productive State Other/Unknown Intermittent Stream Unknown

| C4                                                              | Carran Truma            | A   | A     |
|-----------------------------------------------------------------|-------------------------|-----|-------|
| Stand #                                                         | Cover Type              | Age | Acres |
| NP                                                              | Non Productive          | NA  | 1.5   |
| 3                                                               | Pine Plantation >= 12 y | r22 | 13.9  |
| 6                                                               | Pine Plantation < 12 yr | 11  | 87.9  |
| 7                                                               | Pine Plantation < 12 yr | 9   | 65.1  |
| 13                                                              | Hardwood                | 73  | 64.9  |
| 17                                                              | Hardwood                | 73  | 24.8  |
| 20                                                              | Pine Plantation < 12 yr | 9   | 127.4 |
| 27                                                              | Pine Plantation < 12 yr | 2   | 43.7  |
| 31                                                              | Pine Plantation < 12 yr | 11  | 35.7  |
| 40                                                              | Hardwood                | 73  | 3.5   |
| 66                                                              | Hardwood                | 73  | 29.2  |
| 67                                                              | Pine Plantation < 12 yr | 9   | 5.6   |
| 69                                                              | Hardwood                | 73  | 25.7  |
| 71                                                              | Hardwood                | 73  | 5.6   |
| 72                                                              | Hardwood                | 73  | 0.9   |
| Smaller stands have been excluded to fit in the allowable space |                         |     |       |
|                                                                 |                         |     |       |