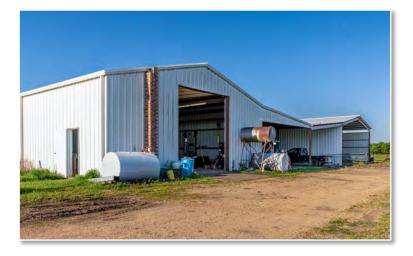

#### **Ranch Improvements**

- 6-strand perimeter & 5-strand interior fencing
- 40'x50' metal shop w/ concrete flooring, 110/220 electric & two 15' roll up doors
- 50'x60' covered shed w/concrete flooring & electric
- Covered working pens w/ squeeze chute & scales
- Vet shed w/ water & electric
- 20'x32' covered working area w/ grain bin