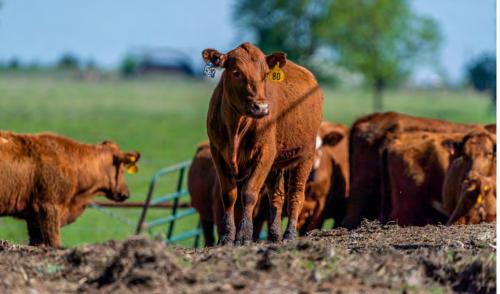

#### Land

- 185± acres of Class II & Class III Soils
- Historically operating about 75 cow/calf pairs
- Highly productive for cattle grazing
- Bermuda grass & other native grasses allow high ratio of AMU

#### **Ranch Improvements**

- 6-strand perimeter & 5-strand interior fencing
- 40'x50' metal shop w/ concrete flooring, 110/220 electric & two 15' roll up doors
- 50'x60' covered shed w/concrete flooring & electric
- Covered working pens w/ squeeze chute & scales
- Vet shed w/ water & electric
- 20'x32' covered working area w/ grain bin