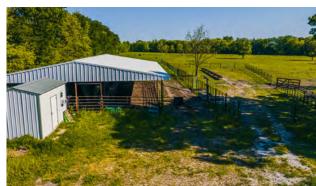

#### **Ranch Improvements**

- 6-strand perimeter & 5-strand interior fencing
- 40'x50' metal shop w/ concrete flooring, 110/220 electric & two 15' roll up doors
- 50'x60' covered shed w/concrete flooring & electric
- Covered working pens w/ squeeze chute & scales
- Vet shed w/ water & electric
- 20'x32' covered working area w/ grain bin