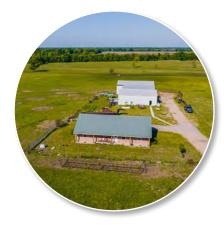

#### **Ranch Improvements**

- 6-strand perimeter & 5-strand interior fencing
- 40'x50' metal shop w/ concrete flooring, 110/220 electric & two 15' roll up doors
- 50'x60' covered shed w/concrete flooring & electric
- Covered working pens w/ squeeze chute & scales
- Vet shed w/ water & electric
- 20'x32' covered working area w/ grain bin