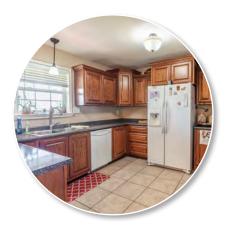

#### **Ranch Improvements**

- 6-strand perimeter & 5-strand interior fencing
- 40'x50' metal shop w/ concrete flooring, 110/220 electric & two 15' roll up doors
- 50'x60' covered shed w/concrete flooring & electric
- Covered working pens w/ squeeze chute & scales
- Vet shed w/ water & electric
- 20'x32' covered working area w/ grain bin