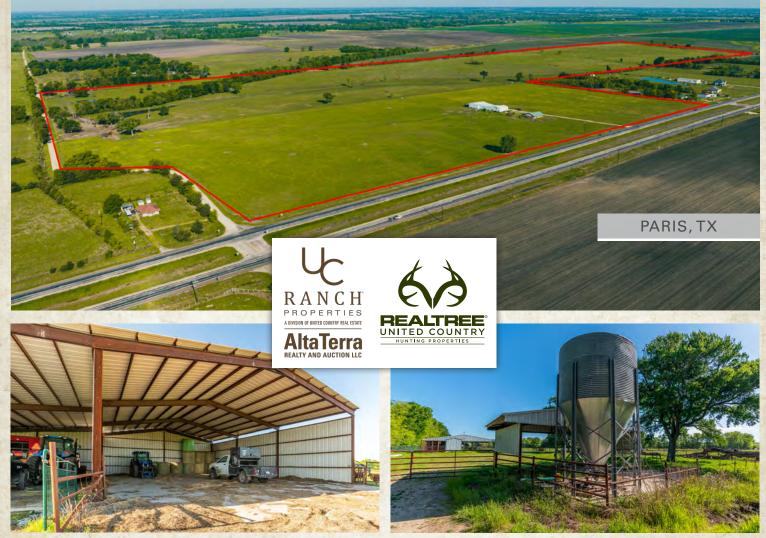

# For Sale CATTLE & RECREATIONAL LAND 185± ACRES

Property Location: 6738 Hwy 24, Paris TX 75462 | Listing Price: \$1,750,000

AltaTerraPremier.com | Premier@altaterrapremier.com

Serving Texas, Oklahoma, and Arkansas

#### Location

- 2± hours from Dallas
- 90± miles from Texarkana
- 2 entries off State Hwy 24 (over 2,000 ft of frontage
- Over 2,500 ft of county road frontage