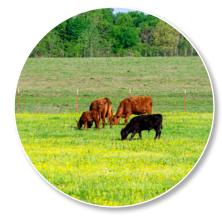

#### Land

- 185± acres of Class II & Class III Soils
- Historically operating about 75 cow/calf pairs
- Highly productive for cattle grazing
- Bermuda grass & other native grasses allow high ratio of AMU