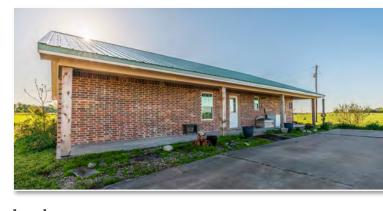

#### **Ranch Improvements**

- 6-strand perimeter & 5-strand interior fencing
- 40'x50' metal shop w/ concrete flooring, 110/220 electric & two 15' roll up doors
- 50'x60' covered shed w/concrete flooring & electric
- Covered working pens w/ squeeze chute & scales
- Vet shed w/ water & electric
- 20'x32' covered working area w/ grain bin