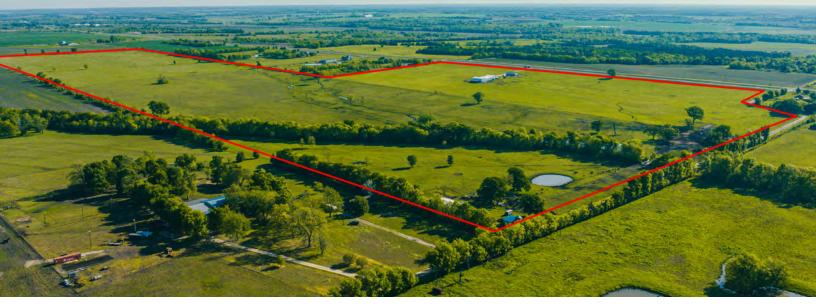

# For Sale CATTLE & RECREATIONAL LAND 185± ACRES

Property Location: 6738 Hwy 24, Paris TX 75462 | Listing Price: \$1,750,000

AltaTerraPremier.com | Premier@altaterrapremier.com

Serving Texas, Oklahoma, and Arkansas

#### Land

- 185± acres of Class II & Class III Soils
- Historically operating about 75 cow/calf pairs
- Highly productive for cattle grazing
- Bermuda grass & other native grasses allow high ratio of AMU

#### Location

- 2± hours from Dallas
- 90± miles from Texarkana
- 2 entries off State Hwy 24 (over 2,000 ft of frontage
- Over 2,500 ft of county road frontage

#### Water

- Multiple ponds
- Robertson Creek runs through the western side of the ranch
- County water running to the troughs by 2" water line