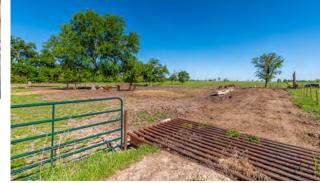

#### **Ranch Improvements**

- 6-strand perimeter & 5-strand interior fencing
- 40'x50' metal shop w/ concrete flooring, 110/220 electric & two 15' roll up doors
- 50'x60' covered shed w/concrete flooring & electric
- Covered working pens w/ squeeze chute & scales
- Vet shed w/ water & electric
- 20'x32' covered working area w/ grain bin

#### Water

- Multiple ponds
- Robertson Creek runs through the western side of the ranch
- County water running to the troughs by 2" water line