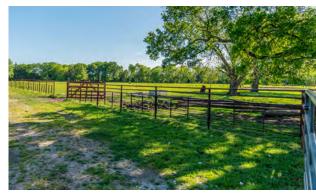

#### **Ranch Improvements**

- 6-strand perimeter & 5-strand interior fencing
- 40'x50' metal shop w/ concrete flooring, 110/220 electric & two 15' roll up doors
- 50'x60' covered shed w/concrete flooring & electric
- Covered working pens w/ squeeze chute & scales
- Vet shed w/ water & electric
- 20'x32' covered working area w/ grain bin