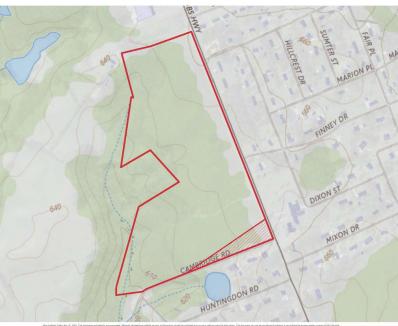

## Map Set

Highway 56 Development Site, Clinton, SC

| Population                            | 1 Mile        | 5 Miles          | 10 Miles           |
|---------------------------------------|---------------|------------------|--------------------|
| Total population                      | 553           | 13,809           | 29,662             |
| Median age                            | 36.2          | 37.2             | 39.0               |
| Median age (male)                     | 31.9          | 34.1             | 37.0               |
| Median age (Female)                   | 37.7          | 39.9             | 41.0               |
|                                       |               |                  |                    |
| Households & Income                   | 1 Mile        | 5 Miles          | 10 Miles           |
| Households & Income  Total households | 1 Mile<br>221 | 5 Miles<br>6,201 | 10 Miles<br>13,557 |
|                                       |               |                  |                    |
| Total households                      | 221           | 6,201            | 13,557             |