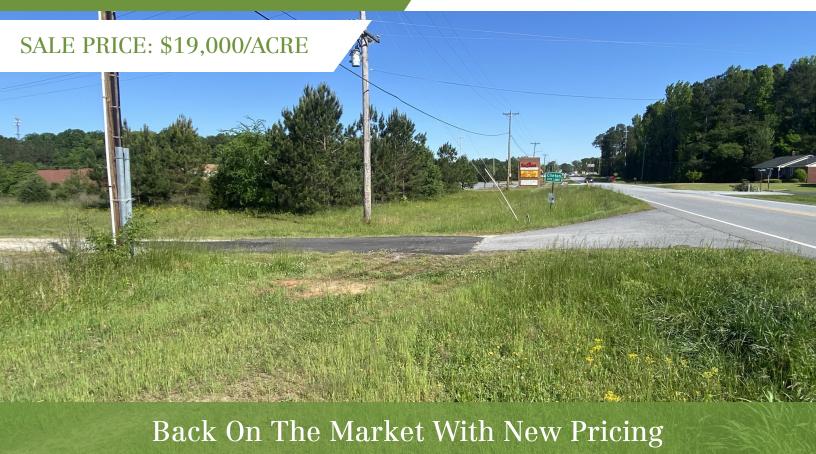

## **Development Site For Sale**

Highway 56, Clinton, South Carolina 29325

## Development Site | 65.62 Acres

- Laurens County Tax Map # 617-00-00-015
- Price Reduced: \$19K/acre
- Back on the market with New Pricing!
- Laurens County Tax Map # 617-00-00-015
- +-2,440' of frontage on Highway 56 & +-600' on Cambridge Road
- All utilities available including sewer
- Adjacent to Ingles Supermarket
- Less than 1 mile from Presbyterian College campus
- Adjacent to city limits of Clinton
- +-19 acres of merchantable loblolly pine
- +-47 acres of premerchantable loblolly pine
- Gently rolling topography

## Property Photos Highway 56 Development Site, Clinton, SC