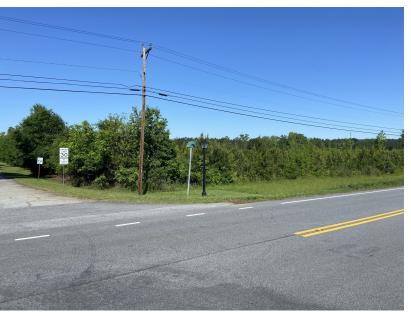

## **Development Site For Sale**

Highway 56, Clinton, South Carolina 29325





## Development Site | 65.62 Acres

- Laurens County Tax Map # 617-00-00-015
- Price Reduced: \$19K/acre
- Back on the market with New Pricing!
- Laurens County Tax Map # 617-00-00-015
- +-2,440' of frontage on Highway 56 & +-600' on Cambridge Road
- All utilities available including sewer
- Adjacent to Ingles Supermarket
- Less than 1 mile from Presbyterian College campus
- Adjacent to city limits of Clinton
- +-19 acres of merchantable loblolly pine
- +-47 acres of premerchantable loblolly pine
- Gently rolling topography



## Property Photos Highway 56 Development Site, Clinton, SC















## Map Set

Highway 56 Development Site, Clinton, SC















| Population                            | 1 Mile        | 5 Miles          | 10 Miles           |
|---------------------------------------|---------------|------------------|--------------------|
| Total population                      | 553           | 13,809           | 29,662             |
| Median age                            | 36.2          | 37.2             | 39.0               |
| Median age (male)                     | 31.9          | 34.1             | 37.0               |
| Median age (Female)                   | 37.7          | 39.9             | 41.0               |
|                                       |               |                  |                    |
| Households & Income