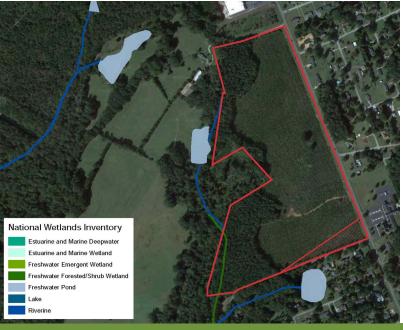

## Development Site | 65.62 Acres

- Laurens County Tax Map # 617-00-00-015
- Price Reduced: \$19K/acre
- Back on the market with New Pricing!
- Laurens County Tax Map # 617-00-00-015
- +-2,440' of frontage on Highway 56 & +-600' on Cambridge Road
- All utilities available including sewer
- Adjacent to Ingles Supermarket
- Less than 1 mile from Presbyterian College campus
- Adjacent to city limits of Clinton
- +-19 acres of merchantable loblolly pine
- +-47 acres of premerchantable loblolly pine
- Gently rolling topography

## Property Photos Highway 56 Development Site, Clinton, SC