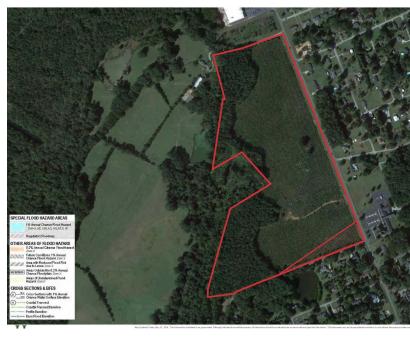

## Development Site | 65.62 Acres

- Laurens County Tax Map # 617-00-00-015
- Price Reduced: \$19K/acre
- Back on the market with New Pricing!
- Laurens County Tax Map # 617-00-00-015
- +-2,440' of frontage on Highway 56 & +-600' on Cambridge Road
- All utilities available including sewer
- Adjacent to Ingles Supermarket
- Less than 1 mile from Presbyterian College campus
- Adjacent to city limits of Clinton
- +-19 acres of merchantable loblolly pine
- +-47 acres of premerchantable loblolly pine
- Gently rolling topography