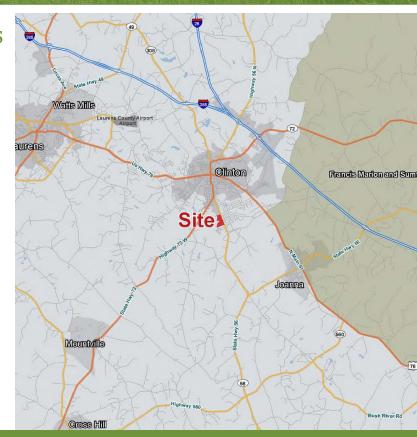

## Map Set

Highway 56 Development Site, Clinton, SC

| Population                            | 1 Mile        | 5 Miles          | 10 Miles           |
|---------------------------------------|---------------|------------------|--------------------|
| Total population                      | 553           | 13,809           | 29,662             |
| Median age                            | 36.2          | 37.2             | 39.0               |
| Median age (male)                     | 31.9          | 34.1             | 37.0               |
| Median age (Female)                   | 37.7          | 39.9             | 41.0               |
|                                       |               |                  |                    |
| Households & Income                   | 1 Mile        | 5 Miles          | 10 Miles           |
| Households & Income  Total households | 1 Mile<br>221 | 5 Miles<br>6,201 | 10 Miles<br>13,557 |
|                                       |               |                  |                    |
| Total households                      | 221           | 6,201            | 13,557             |