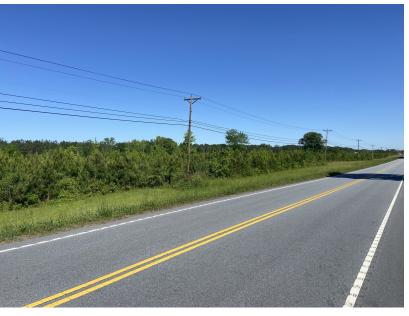

## **Development Site For Sale**

Highway 56, Clinton, South Carolina 29325





## Development Site | 65.62 Acres

- Laurens County Tax Map # 617-00-00-015
- Price Reduced: \$19K/acre
- Back on the market with New Pricing!
- Laurens County Tax Map # 617-00-00-015
- +-2,440' of frontage on Highway 56 & +-600' on Cambridge Road
- All utilities available including sewer
- Adjacent to Ingles Supermarket
- Less than 1 mile from Presbyterian College campus
- Adjacent to city limits of Clinton
- +-19 acres of merchantable loblolly pine
- +-47 acres of premerchantable loblolly pine
- Gently rolling topography



## Property Photos Highway 56 Development Site, Clinton, SC















## Map Set

Highway 56 Development Site, Clinton, SC















| Population                            | 1 Mile        | 5 Miles          | 10 Miles           |
|---------------------------------------|---------------|------------------|--------------------|
| Total population                      | 553           | 13,809           | 29,662             |
| Median age                            | 36.2          | 37.2             | 39.0               |
| Median age (male)                     | 31.9          | 34.1             | 37.0               |
| Median age (Female)                   | 37.7          | 39.9             | 41.0               |
|                                       |               |                  |                    |
| Households & Income                   |