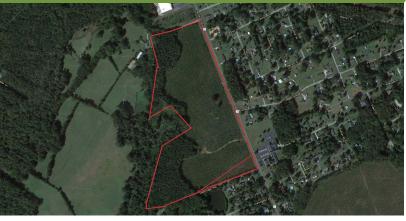

## Development Site | 65.62 Acres

- Laurens County Tax Map # 617-00-00-015
- Price Reduced: \$19K/acre
- Back on the market with New Pricing!
- Laurens County Tax Map # 617-00-00-015
- +-2,440' of frontage on Highway 56 & +-600' on Cambridge Road
- All utilities available including sewer
- Adjacent to Ingles Supermarket
- Less than 1 mile from Presbyterian College campus
- Adjacent to city limits of Clinton
- +-19 acres of merchantable loblolly pine
- +-47 acres of premerchantable loblolly pine
- Gently rolling topography