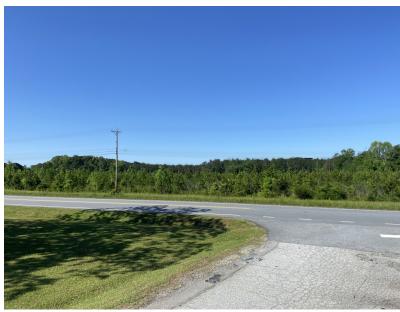

## **Development Site For Sale**

Highway 56, Clinton, South Carolina 29325





## Development Site | 65.62 Acres

- Laurens County Tax Map # 617-00-00-015
- Price Reduced: \$19K/acre
- Back on the market with New Pricing!
- Laurens County Tax Map # 617-00-00-015
- +-2,440' of frontage on Highway 56 & +-600' on Cambridge Road
- All utilities available including sewer
- Adjacent to Ingles Supermarket
- Less than 1 mile from Presbyterian College campus
- Adjacent to city limits of Clinton
- +-19 acres of merchantable loblolly pine
- +-47 acres of premerchantable loblolly pine
- Gently rolling topography



## Property Photos Highway 56 Development Site, Clinton, SC















## Map Set

Highway 56 Development Site, Clinton, SC















| Population                            | 1 Mile        | 5 Miles          | 10 Miles           |
|---------------------------------------|---------------|------------------|--------------------|
| Total population                      | 553           | 13,809           | 29,662             |
| Median age                            | 36.2          | 37.2             | 39.0               |
| Median age (male)                     | 31.9          | 34.1             | 37.0               |
| Median age (Female)                   | 37.7          | 39.9             | 41.0               |
|                                       |               |                  |                    |
| Households & Income                   | 1