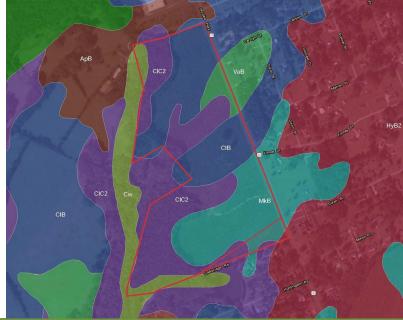

## Map Set

Highway 56 Development Site, Clinton, SC

| Population                            | 1 Mile        | 5 Miles          | 10 Miles           |
|---------------------------------------|---------------|------------------|--------------------|
| Total population                      | 553           | 13,809           | 29,662             |
| Median age                            | 36.2          | 37.2             | 39.0               |
| Median age (male)                     | 31.9          | 34.1             | 37.0               |
| Median age (Female)                   | 37.7          | 39.9             | 41.0               |
|                                       |               |                  |                    |
| Households & Income                   | 1 Mile        | 5 Miles          | 10 Miles           |
| Households & Income  Total households | 1 Mile<br>221 | 5 Miles<br>6,201 | 10 Miles<br>13,557 |
|                                       |               |                  |                    |
| Total households                      | 221           | 6,201            | 13,557             |