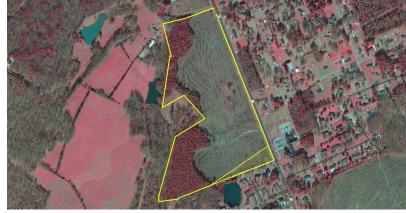

## **Development Site For Sale**

Highway 56, Clinton, South Carolina 29325





## Development Site | 65.62 Acres

- Laurens County Tax Map # 617-00-00-015
- Price Reduced: \$19K/acre
- Back on the market with New Pricing!
- Laurens County Tax Map # 617-00-00-015
- +-2,440' of frontage on Highway 56 & +-600' on Cambridge Road
- All utilities available including sewer
- Adjacent to Ingles Supermarket
- Less than 1 mile from Presbyterian College campus
- Adjacent to city limits of Clinton
- +-19 acres of merchantable loblolly pine
- +-47 acres of premerchantable loblolly pine
- Gently rolling topography



## Property Photos Highway 56 Development Site, Clinton, SC















## Map Set

Highway 56 Development Site, Clinton, SC















| Population                            | 1 Mile        | 5 Miles          | 10 Miles           |
|---------------------------------------|---------------|------------------|--------------------|
| Total population                      | 553           | 13,809           | 29,662             |
| Median age                            | 36.2          | 37.2             | 39.0               |
| Median age (male)                     | 31.9          | 34.1             | 37.0               |
| Median age (Female)                   | 37.7          | 39.9             | 41.0               |
|                                       |               |                  |                    |
| Households & Income                   | 1 Mile        | 5 Miles          | 10 Miles           |
| Hous