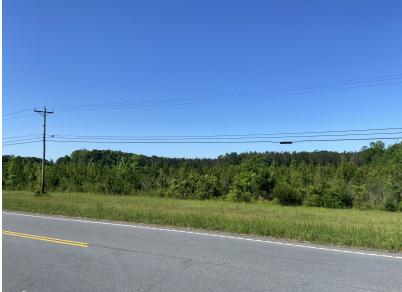

## **Development Site For Sale**

Highway 56, Clinton, South Carolina 29325





## Development Site | 65.62 Acres

- Laurens County Tax Map # 617-00-00-015
- Price Reduced: \$19K/acre
- Back on the market with New Pricing!
- Laurens County Tax Map # 617-00-00-015
- +-2,440' of frontage on Highway 56 & +-600' on Cambridge Road
- All utilities available including sewer
- Adjacent to Ingles Supermarket
- Less than 1 mile from Presbyterian College campus
- Adjacent to city limits of Clinton
- +-19 acres of merchantable loblolly pine
- +-47 acres of premerchantable loblolly pine
- Gently rolling topography



## Property Photos Highway 56 Development Site, Clinton, SC















## Map Set

Highway 56 Development Site, Clinton, SC















| Population                            | 1 Mile        | 5 Miles          | 10 Miles           |
|---------------------------------------|---------------|------------------|--------------------|
| Total population                      | 553           | 13,809           | 29,662             |
| Median age                            | 36.2          | 37.2             | 39.0               |
| Median age (male)                     | 31.9          | 34.1             | 37.0               |
| Median age (Female)                   | 37.7          | 39.9             | 41.0               |
|                                       |               |                  |                    |
| Households & Income