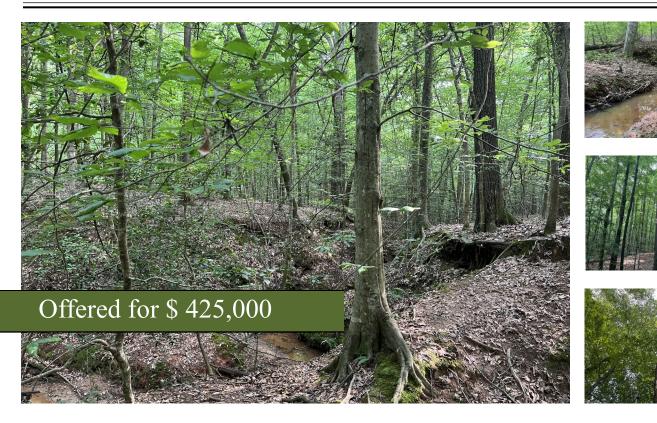

## Anderson Homestead & Rec

+/- 23.22 Acres | Cann Road | Anderson County, SC | 29625

23 + /- acres of quite country living. Located less than fifteen minutes from Pendleton, SC and less than 25 minutes from Anderson, SC. Exit 14 on I-85 is only 5 minutes away. The front 7 + /- acres is natural regenerated pines and the remaining vegetation is mature hardwoods. A wet weather creek meanders through the property located halfway into the tract. An additional free flowing creek is located on the back property line. There are multiple building sites on this property and a the wildlife is abundant. 18 mile creek boat launch is 1 1/2 miles away! This tract is a rare find in Anderson County. Don't miss this opportunity