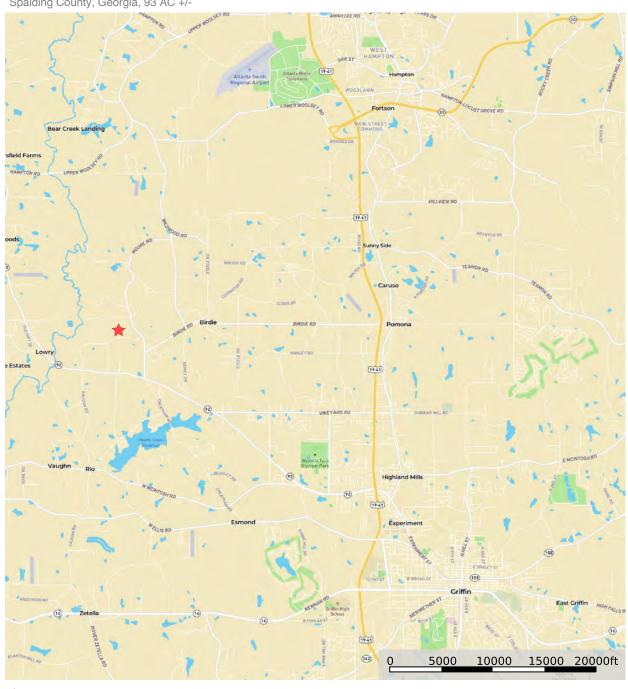

# **Location Maps**

## Hardy Lane/Moore Road - Location

Spalding County, Georgia, 93 AC +/-

todd.timber@gmail.com

404 Church Street Macon, Georgia 31217