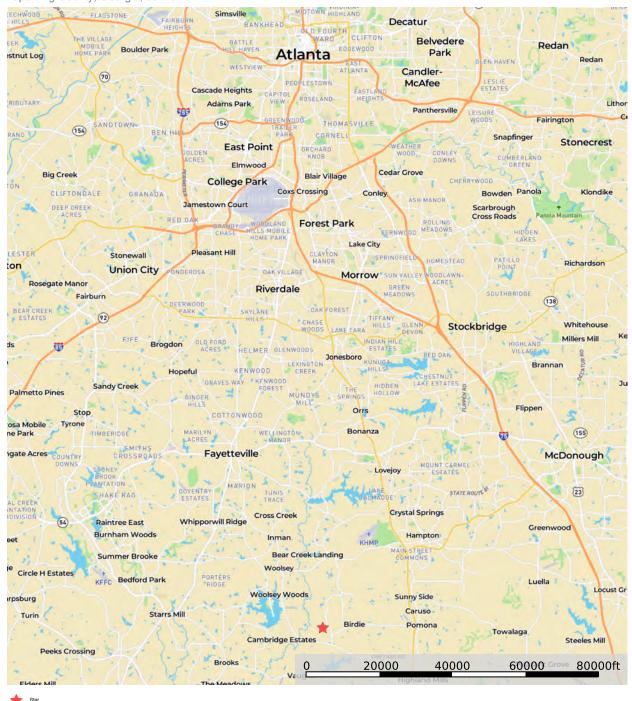

# **Location Maps**

#### Hardy Lane/Moore Road - Location

Spalding County, Georgia, 93 AC +/-