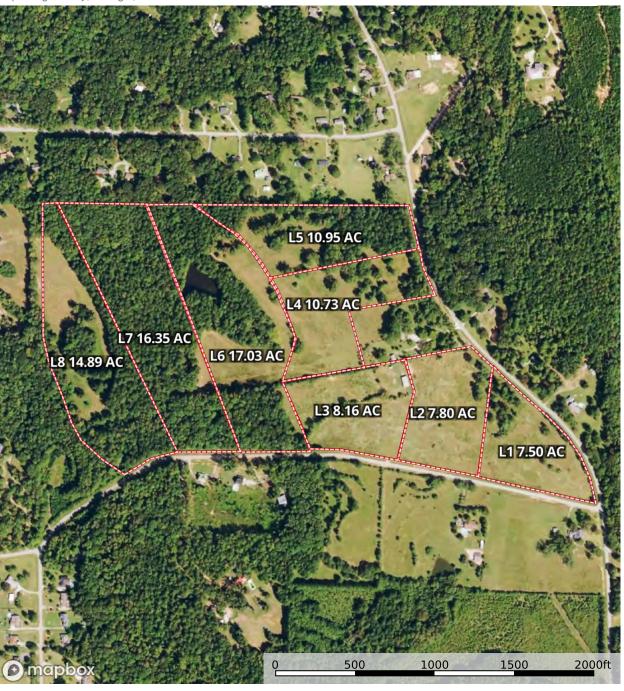

## **Moore Road/Hardy Lane Pasture Lots**

#### Lot Size and Price:

- Lot 1: 7.50 Acres \$187,500 (\$25,000/AC) ~ 1,800 Feet of Road Frontage
- Lot 2: 7.80 Acres \$156,000 (\$20,000/AC) ~ Double Road Frontage
- Lot 3: 8.16 Acres \$163,200 (\$20,000/AC) ~ Barn Attached
- Lot 4: 10.73 Acres \$214,600 (\$20,000/AC)
- Lot 5: 10.95 Acres \$219,000 (\$20,000/AC)
- Lot 6: 17.03 Acres \$383,175 (\$22,500/AC) ~ Pond
- Lot 7: 16.35 Acres \$302,475 (\$18,500/AC)
- Lot 8: 14.89 Acres \$297,800 (\$20,000/AC) ~ 1,000 Feet of Creek Frontage
- Combined Acreage Lot 6-8: 48.27 Acres \$892,995 (\$18,500/AC)

All lot sizes are based off Final Approved Plat by the Spalding County Board of Commissioners. Acreage is subject to change. All prices are per final approved surveyed acre. All acreage is based on estimates and will change slightly as the final plat is completed and approved. Discounts are available for multiple lot purchases.

# **Moore Road/Hardy Lane Pasture Lots**

Moore Road SD Spalding County, Georgia, 92 AC +/-