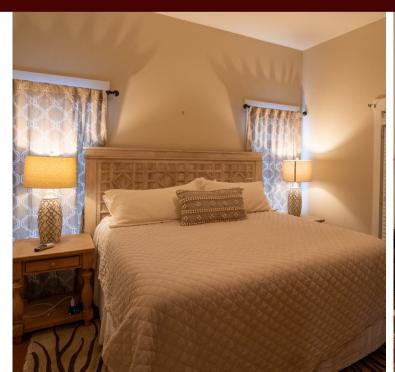

## HOUSE

A 2,380 square foot 5 bed/4 bath lodge is in place for you, your clients and guests alike! This home was built is 2014 and features 4 master suites, each with their own bathroom! These 4 master suites also have their own mud room/storage room off of each to store your hunting gear, luggage, and other items. There is also an extra bedroom and upstairs loft for even more sleeping room. This lodge can easily entertain and sleep upwards of 14+ guests! The home is an open floor plan design with a large kitchen, high ceilings in the living area, spiral staircase to the upstairs loft and a mud/utility room as well. The exterior of the home is all hardboard with a metal roof, both of which are built to last for years.