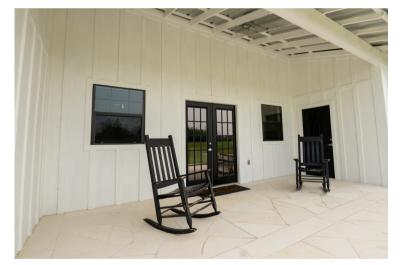

## HOUSE

A 2,380 square foot 5 bed/4 bath lodge is in place for you, your clients and guests alike! This home was built is 2014 and features 4 master suites, each with their own bathroom! These 4 master suites also have their own mud room/storage room off of each to store your hunting gear, luggage, and other items. There is also an extra bedroom and upstairs loft for even more sleeping room. This lodge can easily entertain and sleep upwards of 14+ guests! The home is an open floor plan design with a large kitchen, high ceilings in the living area, spiral staircase to the upstairs loft and a mud/utility room as well. The exterior of the home is all hardboard with a metal roof, both of which are built to last for years.