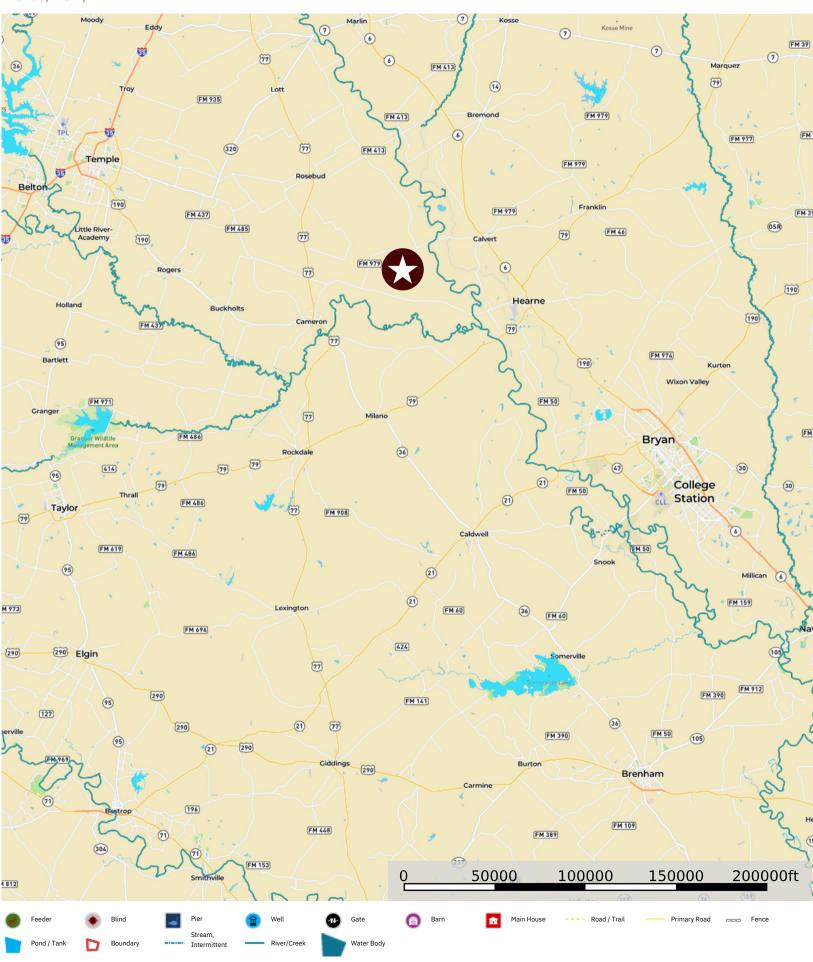

#### Location

Located east of Cameron, it's in a great location from larger cites! Just 45 minutes to the Bryan/College Station area, approximately 1 hour to Taylor, 75 minutes from the I-35 corridor, and under 2 hours from the Houston area.

Acres: 346

Listing Price: \$4,155,000