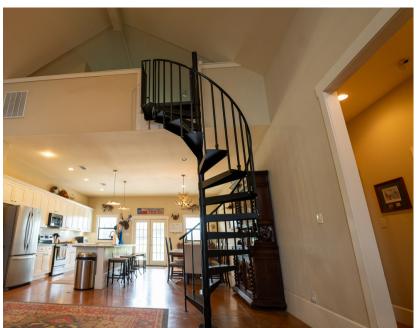

## HOUSE

A 2,380 square foot 5 bed/4 bath lodge is in place for you, your clients and guests alike! This home was built is 2014 and features 4 master suites, each with their own bathroom! These 4 master suites also have their own mud room/storage room off of each to store your hunting gear, luggage, and other items. There is also an extra bedroom and upstairs loft for even more sleeping room. This lodge can easily entertain and sleep upwards of 14+ guests! The home is an open floor plan design with a large kitchen, high ceilings in the living area, spiral staircase to the upstairs loft and a mud/utility room as well. The exterior of the home is all hardboard with a metal roof, both of which are built to last for years.