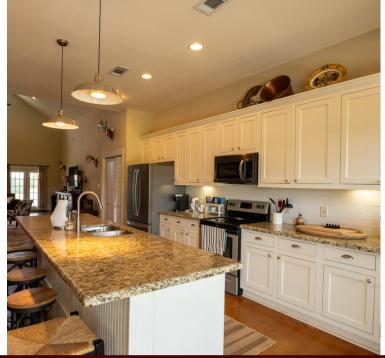

## HOUSE

A 2,380 square foot 5 bed/4 bath lodge is in place for you, your clients and guests alike! This home was built is 2014 and features 4 master suites, each with their own bathroom! These 4 master suites also have their own mud room/storage room off of each to store your hunting gear, luggage, and other items. There is also an extra bedroom and upstairs loft for even more sleeping room. This lodge can easily entertain and sleep upwards of 14+ guests! The home is an open floor plan design with a large kitchen, high ceilings in the living area, spiral staircase to the upstairs loft and a mud/utility room as well. The exterior of the home is all hardboard with a metal roof, both of which are built to last for years.