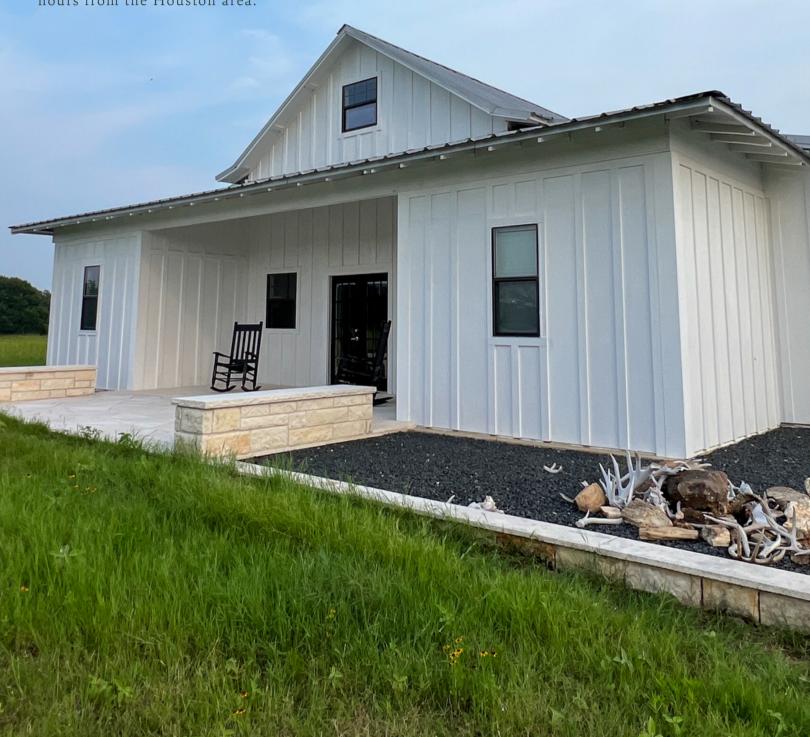

## HOUSE

A 2,380 square foot 5 bed/4 bath lodge is in place for you, your clients and guests alike! This home was built is 2014 and features 4 master suites, each with their own bathroom! These 4 master suites also have their own mud room/storage room off of each to store your hunting gear, luggage, and other items. There is also an extra bedroom and upstairs loft for even more sleeping room. This lodge can easily entertain and sleep upwards of 14+ guests! The home is an open floor plan design with a large kitchen, high ceilings in the living area, spiral staircase to the upstairs loft and a mud/utility room as well. The exterior of the home is all hardboard with a metal roof, both of which are built to last for years.