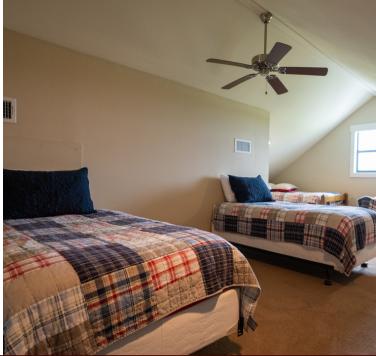

## HOUSE

A 2,380 square foot 5 bed/4 bath lodge is in place for you, your clients and guests alike! This home was built is 2014 and features 4 master suites, each with their own bathroom! These 4 master suites also have their own mud room/storage room off of each to store your hunting gear, luggage, and other items. There is also an extra bedroom and upstairs loft for even more sleeping room. This lodge can easily entertain and sleep upwards of 14+ guests! The home is an open floor plan design with a large kitchen, high ceilings in the living area, spiral staircase to the upstairs loft and a mud/utility room as well. The exterior of the home is all hardboard with a metal roof, both of which are built to last for years.