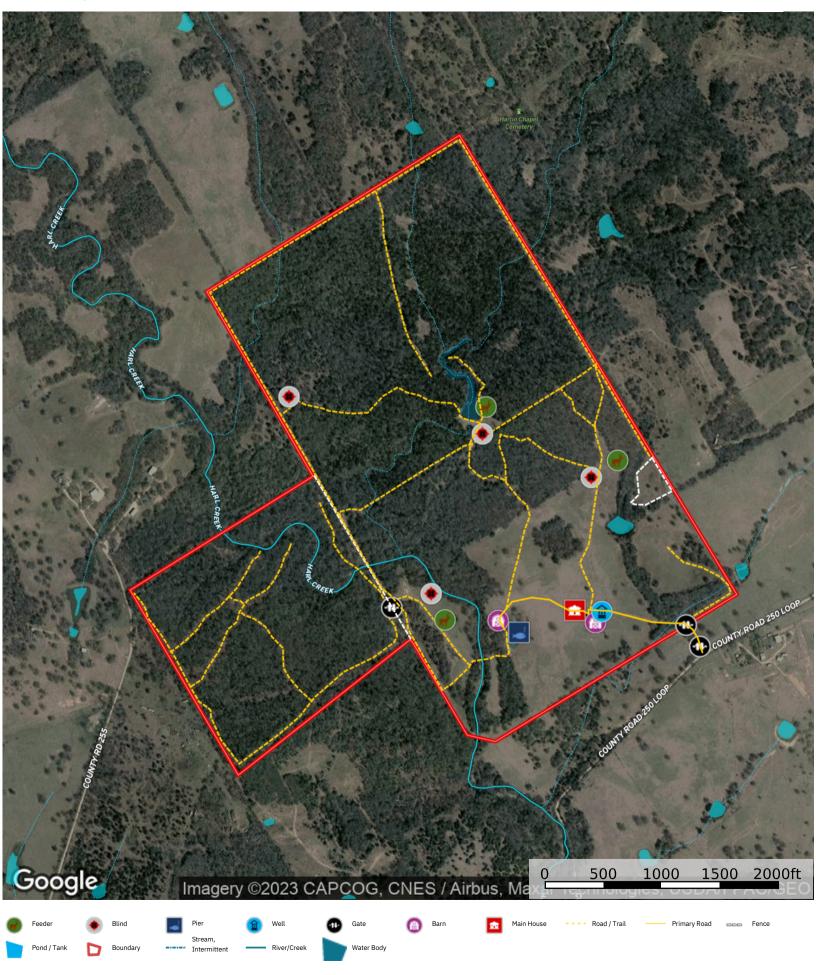

## Summary

Black Diamond Ranch offers a unique opportunity for the true sportsman! This 346.25 acre property offers a tons of opportunity for recreation, hunting, fishing and more. It features a 2,380 square foot 5 bed/4 bath lodge, covered back patio, garage, barn, and 3 ponds. The ranch is east of Cameron, in a great location from larger cites! Just 45 minutes to the Bryan/College Station area, approximately 1 hour to Taylor, 75 minutes from the I-35 corridor, and under 2 hours from the Houston area.

#### Location

Located east of Cameron, it's in a great location from larger cites! Just 45 minutes to the Bryan/College Station area, approximately 1 hour to Taylor, 75 minutes from the I-35 corridor, and under 2 hours from the Houston area.

## WILDLIFE

Approximately 270 acres of the property is under a high fence to keep in wildlife. The ranch is home to whitetail deer as well as some exotics like nilgai and fallow deer. One could stock a multitude of animals here that fit their future needs, whether you want more deer or zebras and blackbuck! Thanks to exotics you can hunt year-round as well! A separate holding pen is in place as well to catch or hold animals as needed. The remaining acreage on the western side is low-fenced. Use this area to chase after trophy deer, hogs, coyotes and more. This area has a thriving whitetail deer herd with bigger bucks becoming more frequent each year.