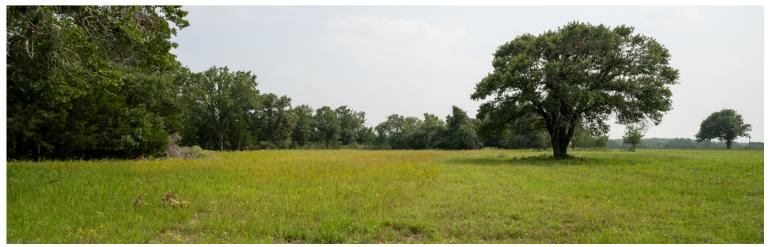

## WILDLIFE

Approximately 270 acres of the property is under a high fence to keep in wildlife. The ranch is home to whitetail deer as well as some exotics like nilgai and fallow deer. One could stock a multitude of animals here that fit their future needs, whether you want more deer or zebras and blackbuck! Thanks to exotics you can hunt year-round as well! A separate holding pen is in place as well to catch or hold animals as needed. The remaining acreage on the western side is low-fenced. Use this area to chase after trophy deer, hogs, coyotes and more. This area has a thriving whitetail deer herd with bigger bucks becoming more frequent each year.