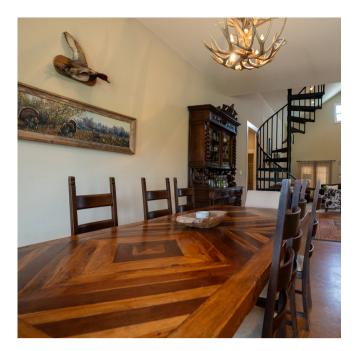

## HOUSE

A 2,380 square foot 5 bed/4 bath lodge is in place for you, your clients and guests alike! This home was built is 2014 and features 4 master suites, each with their own bathroom! These 4 master suites also have their own mud room/storage room off of each to store your hunting gear, luggage, and other items. There is also an extra bedroom and upstairs loft for even more sleeping room. This lodge can easily entertain and sleep upwards of 14+ guests! The home is an open floor plan design with a large kitchen, high ceilings in the living area, spiral staircase to the upstairs loft and a mud/utility room as well. The exterior of the home is all hardboard with a metal roof, both of which are built to last for years.