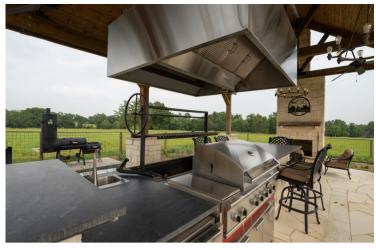

## HOUSE

A 2,380 square foot 5 bed/4 bath lodge is in place for you, your clients and guests alike! This home was built is 2014 and features 4 master suites, each with their own bathroom! These 4 master suites also have their own mud room/storage room off of each to store your hunting gear, luggage, and other items. There is also an extra bedroom and upstairs loft for even more sleeping room. This lodge can easily entertain and sleep upwards of 14+ guests! The home is an open floor plan design with a large kitchen, high ceilings in the living area, spiral staircase to the upstairs loft and a mud/utility room as well. The exterior of the home is all hardboard with a metal roof, both of which are built to last for years.