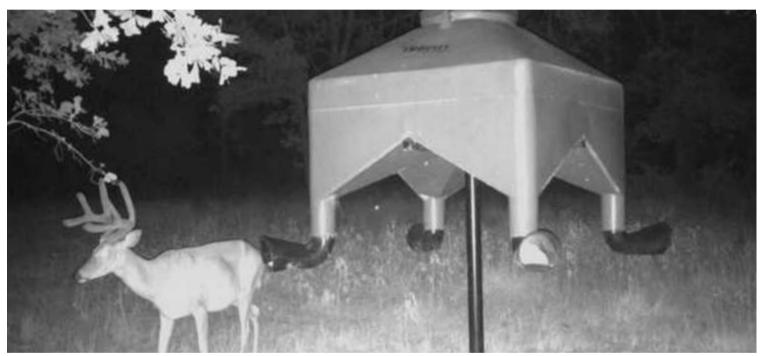

## WILDLIFE

Approximately 270 acres of the property is under a high fence to keep in wildlife. The ranch is home to whitetail deer as well as some exotics like nilgai and fallow deer. One could stock a multitude of animals here that fit their future needs, whether you want more deer or zebras and blackbuck! Thanks to exotics you can hunt year-round as well! A separate holding pen is in place as well to catch or hold animals as needed. The remaining acreage on the western side is low-fenced. Use this area to chase after trophy deer, hogs, coyotes and more. This area has a thriving whitetail deer herd with bigger bucks becoming more frequent each year.