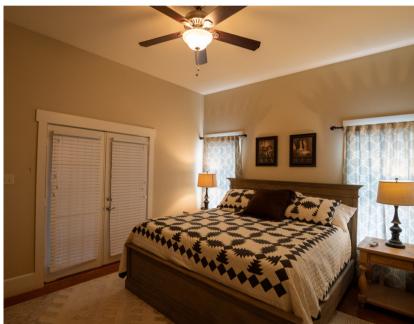

## HOUSE

A 2,380 square foot 5 bed/4 bath lodge is in place for you, your clients and guests alike! This home was built is 2014 and features 4 master suites, each with their own bathroom! These 4 master suites also have their own mud room/storage room off of each to store your hunting gear, luggage, and other items. There is also an extra bedroom and upstairs loft for even more sleeping room. This lodge can easily entertain and sleep upwards of 14+ guests! The home is an open floor plan design with a large kitchen, high ceilings in the living area, spiral staircase to the upstairs loft and a mud/utility room as well. The exterior of the home is all hardboard with a metal roof, both of which are built to last for years.