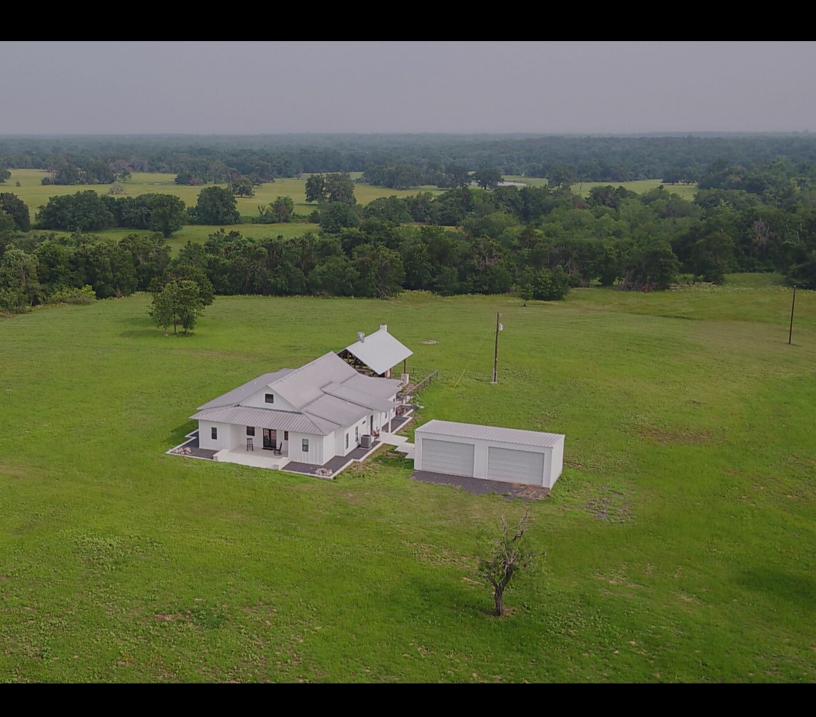

## Summary

Black Diamond Ranch offers a unique opportunity for the true sportsman! This 346.25 acre property offers a tons of opportunity for recreation, hunting, fishing and more. It features a 2,380 square foot 5 bed/4 bath lodge, covered back patio, garage, barn, and 3 ponds. The ranch is east of Cameron, in a great location from larger cites! Just 45 minutes to the Bryan/College Station area, approximately 1 hour to Taylor, 75 minutes from the I-35 corridor, and under 2 hours from the Houston area.

## HOUSE

A 2,380 square foot 5 bed/4 bath lodge is in place for you, your clients and guests alike! This home was built is 2014 and features 4 master suites, each with their own bathroom! These 4 master suites also have their own mud room/storage room off of each to store your hunting gear, luggage, and other items. There is also an extra bedroom and upstairs loft for even more sleeping room. This lodge can easily entertain and sleep upwards of 14+ guests! The home is an open floor plan design with a large kitchen, high ceilings in the living area, spiral staircase to the upstairs loft and a mud/utility room as well. The exterior of the home is all hardboard with a metal roof, both of which are built to last for years.