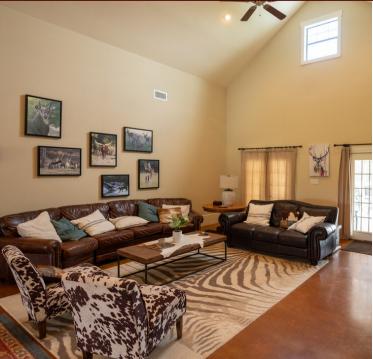

## HOUSE

A 2,380 square foot 5 bed/4 bath lodge is in place for you, your clients and guests alike! This home was built is 2014 and features 4 master suites, each with their own bathroom! These 4 master suites also have their own mud room/storage room off of each to store your hunting gear, luggage, and other items. There is also an extra bedroom and upstairs loft for even more sleeping room. This lodge can easily entertain and sleep upwards of 14+ guests! The home is an open floor plan design with a large kitchen, high ceilings in the living area, spiral staircase to the upstairs loft and a mud/utility room as well. The exterior of the home is all hardboard with a metal roof, both of which are built to last for years.