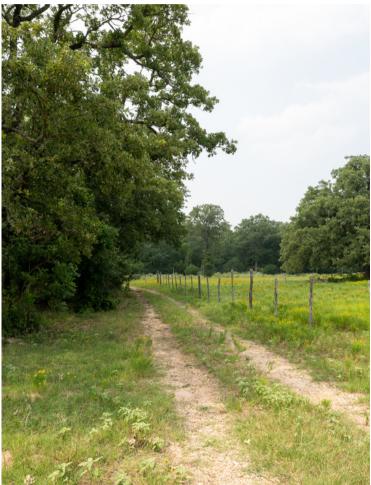

## WILDLIFE

Approximately 270 acres of the property is under a high fence to keep in wildlife. The ranch is home to whitetail deer as well as some exotics like nilgai and fallow deer. One could stock a multitude of animals here that fit their future needs, whether you want more deer or zebras and blackbuck! Thanks to exotics you can hunt year-round as well! A separate holding pen is in place as well to catch or hold animals as needed. The remaining acreage on the western side is low-fenced. Use this area to chase after trophy deer, hogs, coyotes and more. This area has a thriving whitetail deer herd with bigger bucks becoming more frequent each year.