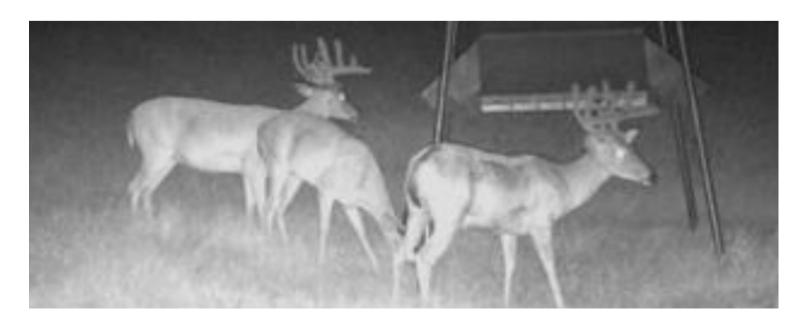

## WILDLIFE

Approximately 270 acres of the property is under a high fence to keep in wildlife. The ranch is home to whitetail deer as well as some exotics like nilgai and fallow deer. One could stock a multitude of animals here that fit their future needs, whether you want more deer or zebras and blackbuck! Thanks to exotics you can hunt year-round as well! A separate holding pen is in place as well to catch or hold animals as needed. The remaining acreage on the western side is low-fenced. Use this area to chase after trophy deer, hogs, coyotes and more. This area has a thriving whitetail deer herd with bigger bucks becoming more frequent each year.