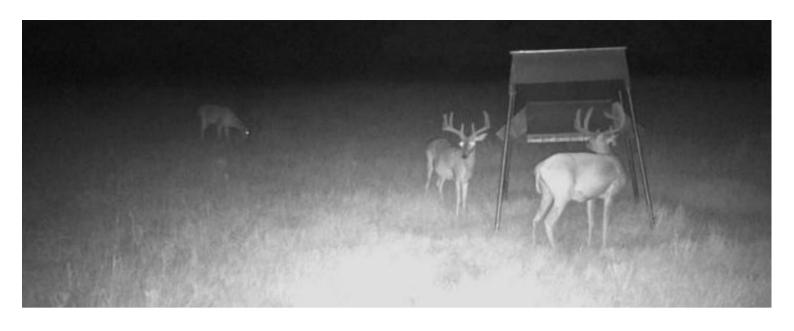

## WILDLIFE

Approximately 270 acres of the property is under a high fence to keep in wildlife. The ranch is home to whitetail deer as well as some exotics like nilgai and fallow deer. One could stock a multitude of animals here that fit their future needs, whether you want more deer or zebras and blackbuck! Thanks to exotics you can hunt year-round as well! A separate holding pen is in place as well to catch or hold animals as needed. The remaining acreage on the western side is low-fenced. Use this area to chase after trophy deer, hogs, coyotes and more. This area has a thriving whitetail deer herd with bigger bucks becoming more frequent each year.