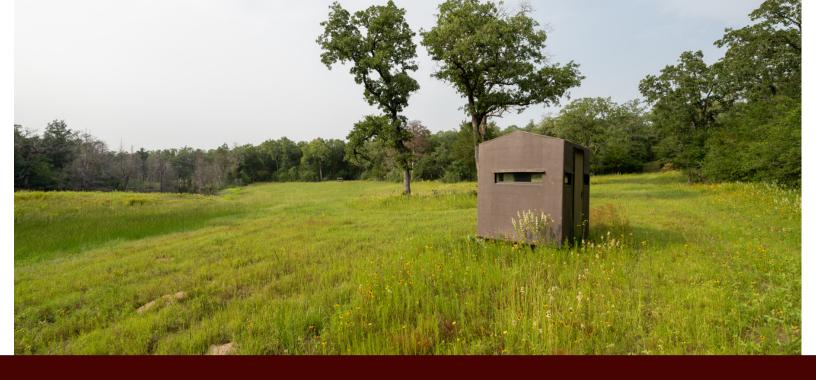

## WILDLIFE

Approximately 270 acres of the property is under a high fence to keep in wildlife. The ranch is home to whitetail deer as well as some exotics like nilgai and fallow deer. One could stock a multitude of animals here that fit their future needs, whether you want more deer or zebras and blackbuck! Thanks to exotics you can hunt year-round as well! A separate holding pen is in place as well to catch or hold animals as needed. The remaining acreage on the western side is low-fenced. Use this area to chase after trophy deer, hogs, coyotes and more. This area has a thriving whitetail deer herd with bigger bucks becoming more frequent each year.