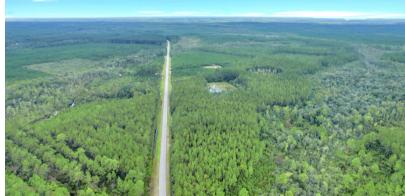

## Tract 1 - 5 Acres - Suwannee Chapel Road

\$30,000.00

Nestled gracefully along the enchanting Suwanee Chapel Road in Ware County, Georgia, this sprawling 5+/- acre tract unveils a world of possibilities for those seeking a harmonious blend of nature and convenience.

With its paved road frontage, reaching this haven is effortless, while the accessibility to electricity on the road ensures seamless development. Currently, in planted pine, the property whispers a promise of seclusion, inviting you to craft your private sanctuary. Don't miss this remarkable opportunity to shape your aspirations on this versatile canvas of Georgia's countryside, promising both an escape from the ordinary and a timeless investment in your dreams