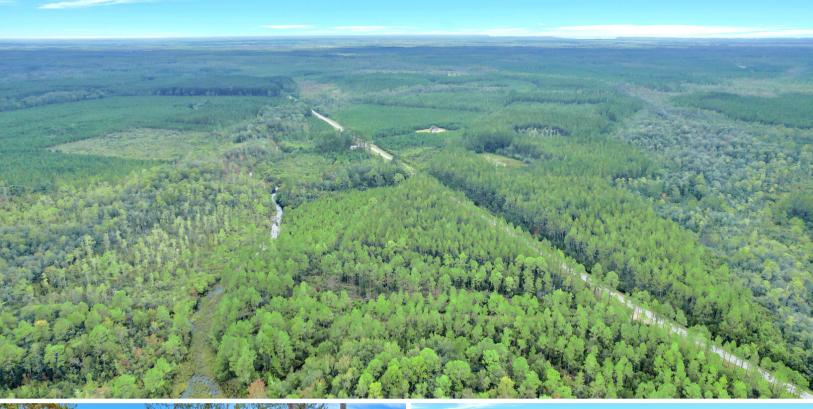

## Tract 1 - 5 Acres - Suwannee Chapel Road

\$30,000.00

Nestled gracefully along the enchanting Suwanee Chapel Road in Ware County, Georgia, this sprawling 5+/- acre tract unveils a world of possibilities for those seeking a harmonious blend of nature and convenience.

With its paved road frontage, reaching this haven is effortless, while the accessibility to electricity on the road ensures seamless development. Currently, in planted pine, the property whispers a promise of seclusion, inviting you to craft your private sanctuary. Don't miss this remarkable opportunity to shape your aspirations on this versatile canvas of Georgia's countryside, promising both an escape from the ordinary and a timeless investment in your dreams