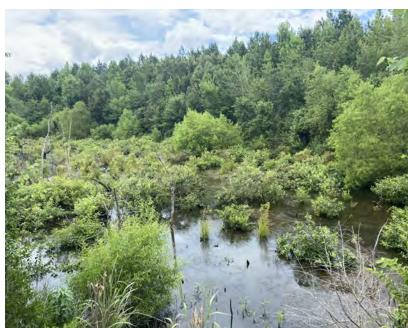

### **Property Features**

- PRICE REDUCED: \$5,384/ACRE (Previously \$6,000/Acre)
- Laurens County Tax Map #766-00-00-001
- 660' frontage on Highway 72
- Productive +-2.75 acre dove field with fake wire in place
- Majority of timber is once thinned loblolly pine with areas of mature hardwood
- Four small food plots totaling +-2.25 acres are in place with a recently implemented +-8 acre field
- 1.5 acre beaver swamp feeding a 1 acre water controlled impoundment
- The sale includes a tractor w/8 implements, a small shed, three feeders, and 12 deer stands
- Excellent internal road systems that have been graded with water bars installed
- Duncan Creek runs through lower portion of property for +-1/3 mile
- Recently planted mast trees in most of the food plots
- Excellent deer and turkey populations
- Adjacent to Sumter National Forest

# Property Photos Highway 72 E Clinton, SC 29325

✓ Rusty Hamrick +1 864 232 9040 rhamrick@naiearlefurman.com Warranty Or Representation, Express Or Implied, Is Made As To Accuracy Of The Information Contained Herein, And The Same ubmitted Subject To Errors, Omissions, Change Of Price, Rental Uhter Conditions, Prior Sale, Lease Or Financing, Or Withdrawal hout Notice. And Of Any Special Listing Conditions Imposed By Principals No Warranties Or Rep- resentations Are Made As To Condition Of The Property Or Any Hazards Contained Therein

# **Property Photos** Highway 72 E Clinton, SC 29325

Rusty Hamrick +1 864 232 9040 rhamrick@naiearlefurman.com ranty Or Representation, Express Or Implied, Is Made As To vuracy Of The Information Contained Herein, And The Same ittled Subject To Errors, Omissions, Change Of Price, Rental I conditions, Prior Sale, Leaso Or Financing, Or Withdrawal Notice, And Of Any Special Listing Conditions Imposed By ncipals No Warranties Or Rep-resentations Are Made As To adition Of The Property Or Any Hazards Contained Therein