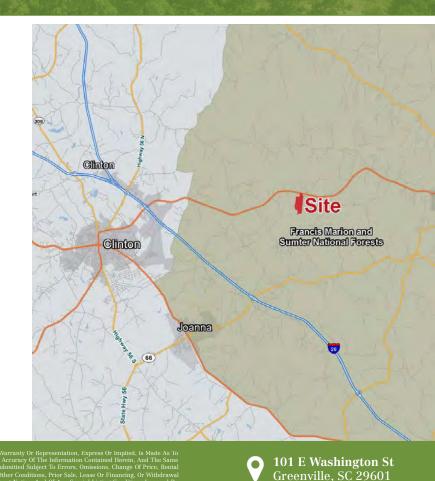

# Map Set Highway 72 E Clinton, SC 29325

Rusty Hamrick +1 864 232 9040 rhamrick@naiearlefurman.com o Warranty Or Representation, Express Or Implied, Is Made As To the Accuracy Of The Information Contained Herein, And The Same Submitted Subject To Errors, Omissions, Change Of Price, Rental Other Conditions, Prior Sala, Lease Or Finnancing, Or Withdrawal ithout Notice, And Of Any Special Listing Conditions Imposed By ur Principals No Warranties Or Rep- resentations for Made As To the Condition Of The Property Or Any Hazards Contained Therein

#### **Property Overview**

The Highway 72 tract is an excellent opportunity for a buyer looking for a turnkey hunting property with high quality deer and turkey hunting and productive wing shooting as well. A very well-maintained logging road runs through the interior of the property for 2/3 of a mile providing easy access to the +-100 acres north of the CSX rail line. The lower 40 is accessed through two locked gates in the Sumter National Forest.