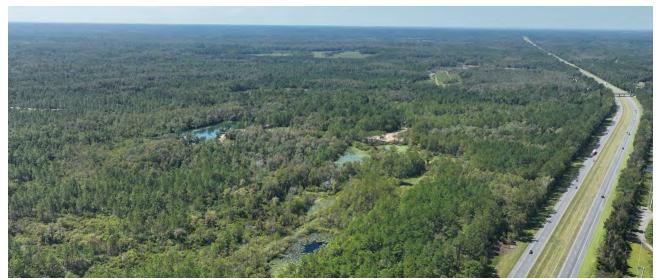

#### **PROPERTY OVERVIEW**

Turkey Scratch Road Timberland is 3,089  $\pm$  Acres in Jefferson County just outside Monticello. The property features 616  $\pm$  Upland Acres [20%] / 2473  $\pm$  Wetland Acres [80%] and has 4 $\pm$  miles of combined road frontage on I-10, 4,450  $\pm$  feet of road frontage on Turkey Scratch Road, and 1,725  $\pm$  feet on Aucilla Road. It also has several miles of well-maintained internal roads for easy navigation and timber harvesting. Three lumber mills are located within 75 miles of the property, creating easy access to the market.

Turkey Scratch Road Timberland is utilized for timber and recreation. The camp/operations area is in the Northeastern portion of the property just off Turkey Scratch Road, creating easy access for ATVs, four-wheelers, and necessary equipment. Whitetail deer, turkey, hogs, and quail can be seen throughout the property, especially at the small lake and ponds. Several climbing stands, blinds, and feeders are scattered around the property, presenting an opportunity for multiple hunting leases.

In 2021, the upland merchantable pines were clear-cut and not replanted, resulting in open areas amongst natural hardwoods and forested wetlands. The next owner will have a clean slate for site design and future planting. Approximately 260 acres along Turkey Scratch Road and Aucilla Road have a Future Land Use of AG-5 (1 D.U./5-Acres), which offers the potential for subdivision to accommodate smaller homesites. The property is also located near many conservation areas, presenting an opportunity for a conservation easement.