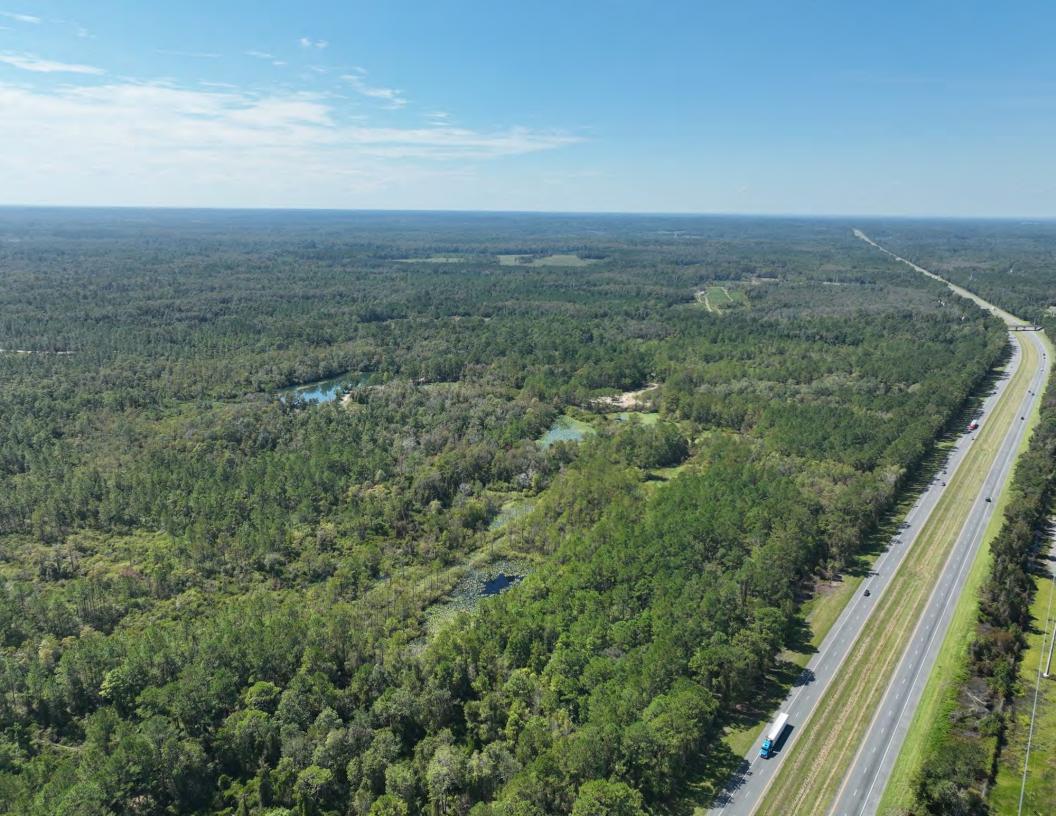

#### **PROPERTY OVERVIEW**

Turkey Scratch Road Timberland is 3,089  $\pm$  Acres in Jefferson County just outside Monticello. The property features 616  $\pm$  Upland Acres [20%] / 2473  $\pm$  Wetland Acres [80%] and has 4 $\pm$  miles of combined road frontage on I-10, 4,450  $\pm$  feet of road frontage on Turkey Scratch Road, and 1,725  $\pm$  feet on Aucilla Road. It also has several miles of well-maintained internal roads for easy navigation and timber harvesting. Three lumber mills are located within 75 miles of the property, creating easy access to the market.