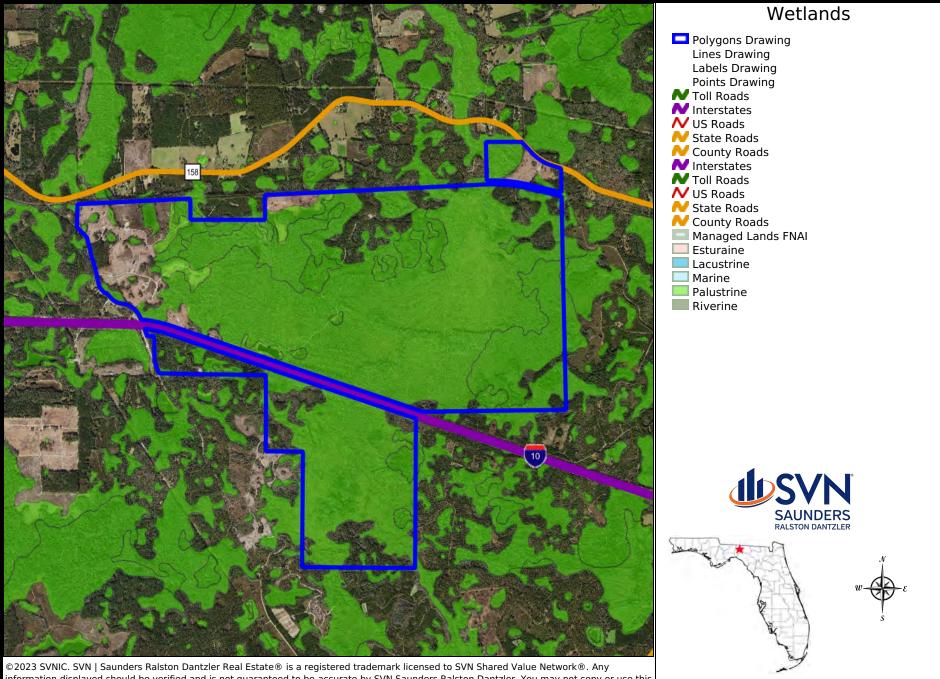

#### **PROPERTY OVERVIEW**

Turkey Scratch Road Timberland is 3,089  $\pm$  Acres in Jefferson County just outside Monticello. The property features 616  $\pm$  Upland Acres [20%] / 2473  $\pm$  Wetland Acres [80%] and has 4 $\pm$  miles of combined road frontage on I-10, 4,450  $\pm$  feet of road frontage on Turkey Scratch Road, and 1,725  $\pm$  feet on Aucilla Road. It also has several miles of well-maintained internal roads for easy navigation and timber harvesting. Three lumber mills are located within 75 miles of the property, creating easy access to the market.

#### **SPECIFICATIONS & FEATURES**

• Hunting & Recreation Properties Land Types: Land Investment Timberland 616 ± Upland Acres (20%) / 2473 ± Uplands / Wetlands: Wetland Acres (80%) Lucy; Orangeburg; Blanton; Albany; Plummer; Pelham; Fuquay; Pits; Sapelo; Pamlico; Leefield; Lynchburg; Surrency Soil Types: FLU: AG-5  $(260 \pm \text{Acres}) 1 \text{ D.U.} / 5 - \text{Acres}$ Along Turkey Scratch Road and Aucilla Road; AG-20 [2829 ± Acres] 1 D.U./20-Zoning / FLU: Acres Small Lake and Ponds Scattered Lake Frontage / Water Features: Throughout The Property  $4 \pm$  Miles Combined on I-10 / 4450  $\pm$ Road Frontage: Feet Turkey Scratch Road / 1725 ± Feet on Aucilla Road Monticello (5  $\pm$  Miles), Tallahassee (27  $\pm$  Miles), Madison (20  $\pm$  Miles); Perry (26  $\pm$  Miles); Saint Marks (30  $\pm$  Miles) Nearest Point of Interest: Current Use: **Timber & Recreation** Potential Recreational / Alt Uses: Conservation Fasement Potential Camp Site: Lakes: Reservoirs: Pine Plantations; Open Area; Natural Land Cover: Hardwoods: Forested Wetlands: Shrub and Brushland Game Population Information: Deer, Turkey, Quail, and Hogs