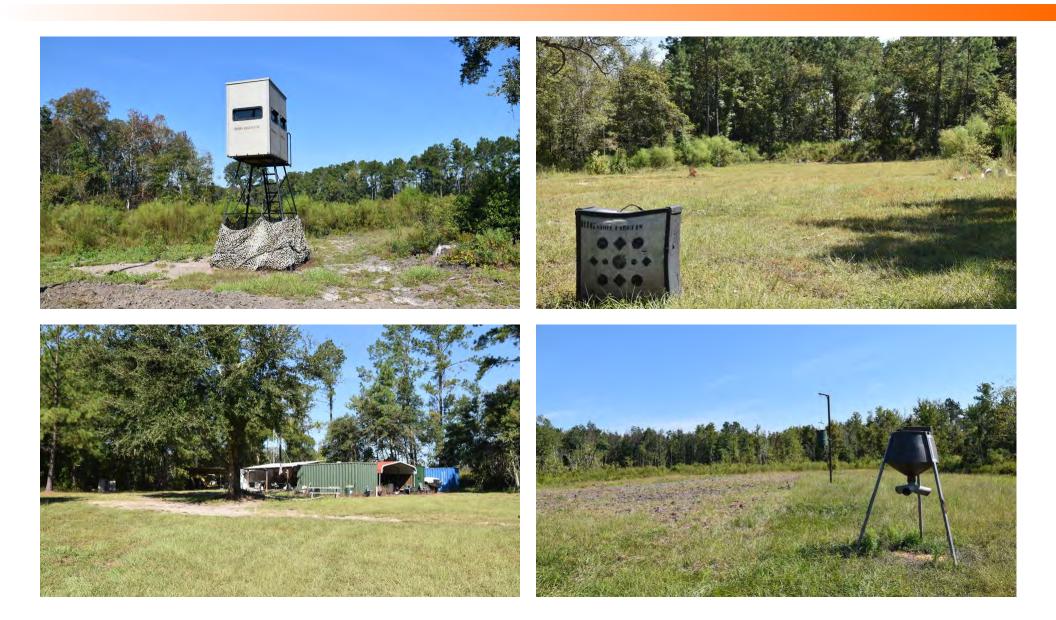

Turkey Scratch Road Timberland is utilized for timber and recreation. The camp/operations area is in the Northeastern portion of the property just off Turkey Scratch Road, creating easy access for ATVs, four-wheelers, and necessary equipment. Whitetail deer, turkey, hogs, and quail can be seen throughout the property, especially at the small lake and ponds. Several climbing stands, blinds, and feeders are scattered around the property, presenting an opportunity for multiple hunting leases.

#### **SPECIFICATIONS & FEATURES**

• Hunting & Recreation Properties Land Types: Land Investment Timberland 616 ± Upland Acres (20%) / 2473 ± Uplands / Wetlands: Wetland Acres (80%) Lucy; Orangeburg; Blanton; Albany; Plummer; Pelham; Fuquay; Pits; Sapelo; Pamlico; Leefield; Lynchburg; Surrency Soil Types: FLU: AG-5  $(260 \pm \text{Acres}) 1 \text{ D.U.} / 5 - \text{Acres}$ Along Turkey Scratch Road and Aucilla Road; AG-20 [2829 ± Acres] 1 D.U./20-Zoning / FLU: Acres Small Lake and Ponds Scattered Lake Frontage / Water Features: Throughout The Property  $4 \pm$  Miles Combined on I-10 / 4450  $\pm$ Road Frontage: Feet Turkey Scratch Road / 1725 ± Feet on Aucilla Road Monticello (5  $\pm$  Miles), Tallahassee (27  $\pm$  Miles), Madison (20  $\pm$  Miles); Perry (26  $\pm$  Miles); Saint Marks (30  $\pm$  Miles) Nearest Point of Interest: Current Use: **Timber & Recreation** Potential Recreational / Alt Uses: Conservation Fasement Potential Camp Site: Lakes: Reservoirs: Pine Plantations; Open Area; Natural Land Cover: Hardwoods: Forested Wetlands: Shrub and Brushland Game Population Information: Deer, Turkey, Quail, and Hogs