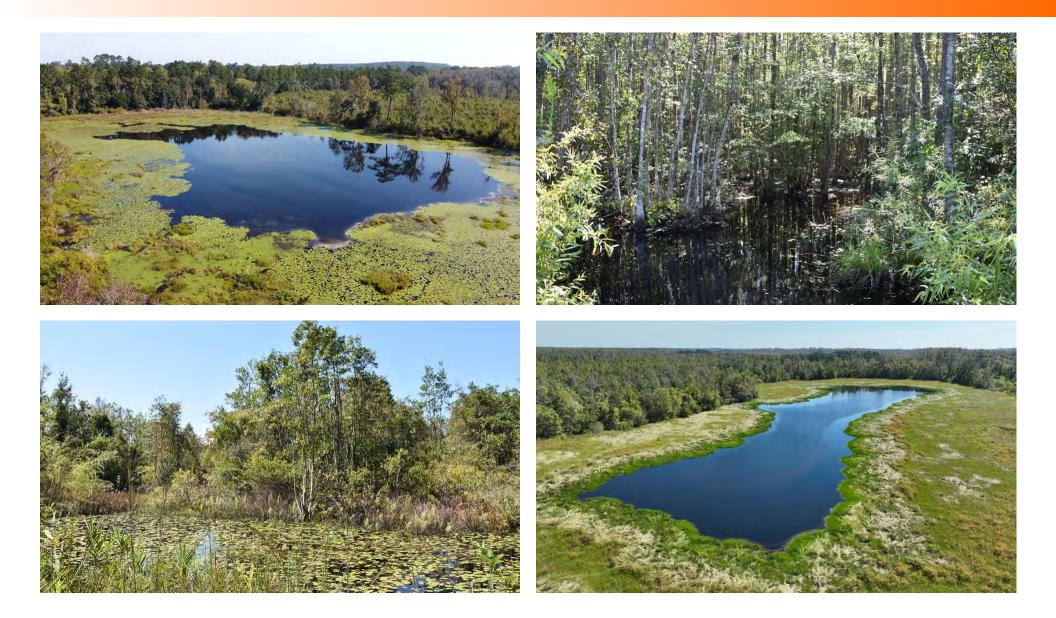

#### **PROPERTY OVERVIEW**

Turkey Scratch Road Timberland is 3,089  $\pm$  Acres in Jefferson County just outside Monticello. The property features 616  $\pm$  Upland Acres [20%] / 2473  $\pm$  Wetland Acres [80%] and has 4 $\pm$  miles of combined road frontage on I-10, 4,450  $\pm$  feet of road frontage on Turkey Scratch Road, and 1,725  $\pm$  feet on Aucilla Road. It also has several miles of well-maintained internal roads for easy navigation and timber harvesting. Three lumber mills are located within 75 miles of the property, creating easy access to the market.

Turkey Scratch Road Timberland is utilized for timber and recreation. The camp/operations area is in the Northeastern portion of the property just off Turkey Scratch Road, creating easy access for ATVs, four-wheelers, and necessary equipment. Whitetail deer, turkey, hogs, and quail can be seen throughout the property, especially at the small lake and ponds. Several climbing stands, blinds, and feeders are scattered around the property, presenting an opportunity for multiple hunting leases.