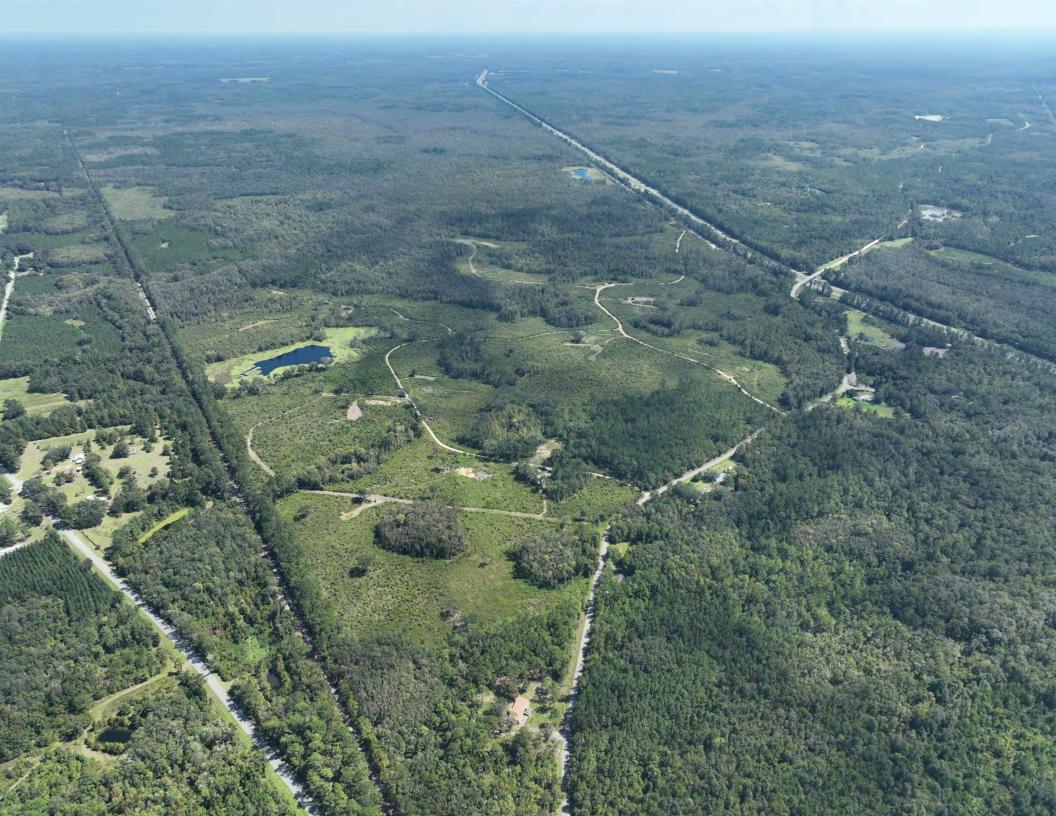

#### **PROPERTY OVERVIEW**

Turkey Scratch Road Timberland is 3,089  $\pm$  Acres in Jefferson County just outside Monticello. The property features 616  $\pm$  Upland Acres [20%] / 2473  $\pm$  Wetland Acres [80%] and has 4 $\pm$  miles of combined road frontage on I-10, 4,450  $\pm$  feet of road frontage on Turkey Scratch Road, and 1,725  $\pm$  feet on Aucilla Road. It also has several miles of well-maintained internal roads for easy navigation and timber harvesting. Three lumber mills are located within 75 miles of the property, creating easy access to the market.

Turkey Scratch Road Timberland is utilized for timber and recreation. The camp/operations area is in the Northeastern portion of the property just off Turkey Scratch Road, creating easy access for ATVs, four-wheelers, and necessary equipment. Whitetail deer, turkey, hogs, and quail can be seen throughout the property, especially at the small lake and ponds. Several climbing stands, blinds, and feeders are scattered around the property, presenting an opportunity for multiple hunting leases.

In 2021, the upland merchantable pines were clear-cut and not replanted, resulting in open areas amongst natural hardwoods and forested wetlands. The next owner will have a clean slate for site design and future planting. Approximately 260 acres along Turkey Scratch Road and Aucilla Road have a Future Land Use of AG-5 (1 D.U./5-Acres), which offers the potential for subdivision to accommodate smaller homesites. The property is also located near many conservation areas, presenting an opportunity for a conservation easement.