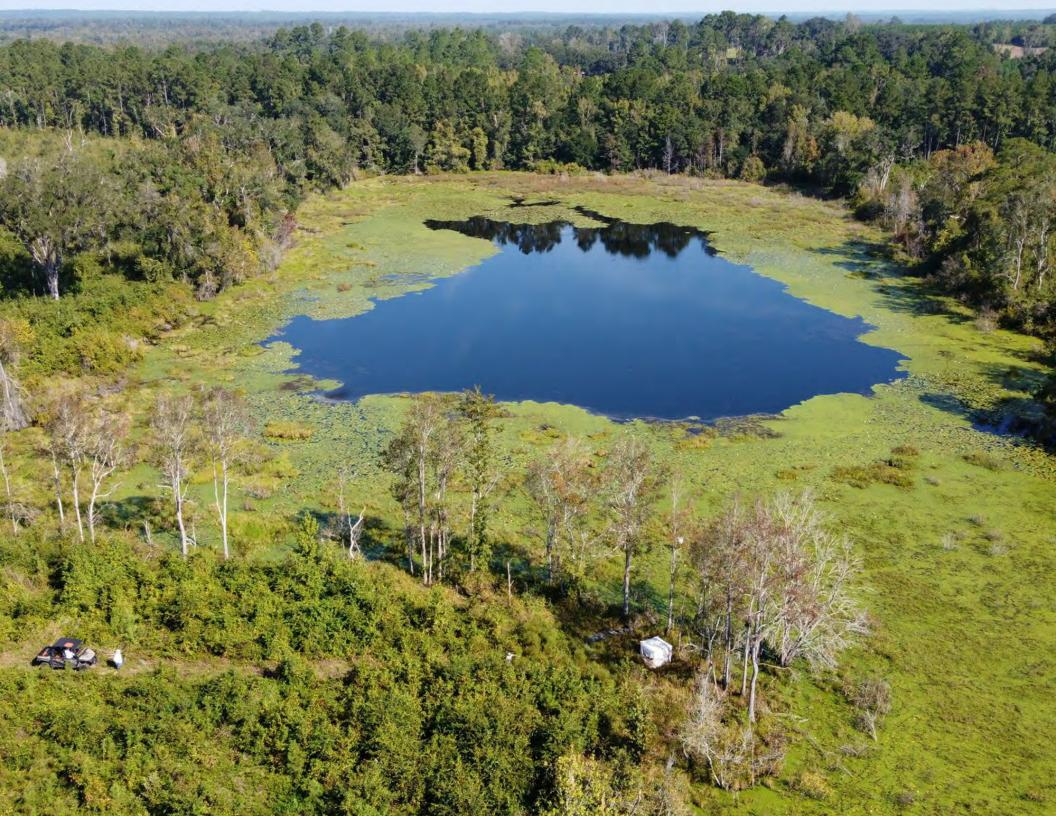

Turkey Scratch Road Timberland is utilized for timber and recreation. The camp/operations area is in the Northeastern portion of the property just off Turkey Scratch Road, creating easy access for ATVs, four-wheelers, and necessary equipment. Whitetail deer, turkey, hogs, and quail can be seen throughout the property, especially at the small lake and ponds. Several climbing stands, blinds, and feeders are scattered around the property, presenting an opportunity for multiple hunting leases.

#### **SPECIFICATIONS & FEATURES**

• Hunting & Recreation Properties Land Types: Land Investment Timberland 616 ± Upland Acres (20%) / 2473 ± Uplands / Wetlands: Wetland Acres (80%) Lucy; Orangeburg; Blanton; Albany; Plummer; Pelham; Fuquay; Pits; Sapelo; Pamlico; Leefield; Lynchburg; Surrency Soil Types: FLU: AG-5  $(260 \pm \text{Acres}) 1 \text{ D.U.} / 5 - \text{Acres}$ Along Turkey Scratch Road and Aucilla Road; AG-20 [2829 ± Acres] 1 D.U./20-Zoning / FLU: Acres Small Lake and Ponds Scattered Lake Frontage / Water Features: Throughout The Property  $4 \pm$  Miles Combined on I-10 / 4450  $\pm$ Road Frontage: Feet Turkey Scratch Road / 1725 ± Feet on Aucilla Road Monticello (5  $\pm$  Miles), Tallahassee (27  $\pm$  Miles), Madison (20  $\pm$  Miles); Perry (26  $\pm$  Miles); Saint Marks (30  $\pm$  Miles) Nearest Point of Interest: Current Use: **Timber & Recreation** Potential Recreational / Alt Uses: Conservation Fasement Potential Camp Site: Lakes: Reservoirs: Pine Plantations; Open Area; Natural Land Cover: Hardwoods: Forested Wetlands: Shrub and Brushland Game Population Information: Deer, Turkey, Quail, and Hogs