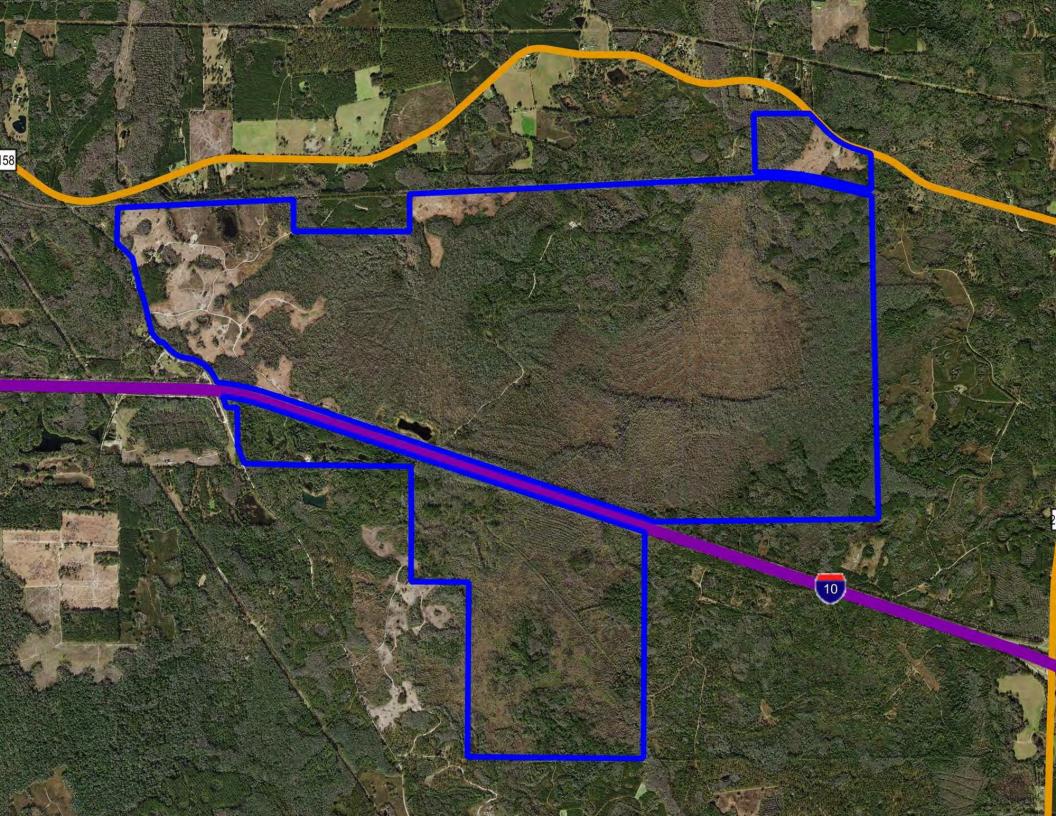

#### **PROPERTY OVERVIEW**

Turkey Scratch Road Timberland is 3,089  $\pm$  Acres in Jefferson County just outside Monticello. The property features 616  $\pm$  Upland Acres [20%] / 2473  $\pm$  Wetland Acres [80%] and has 4 $\pm$  miles of combined road frontage on I-10, 4,450  $\pm$  feet of road frontage on Turkey Scratch Road, and 1,725  $\pm$  feet on Aucilla Road. It also has several miles of well-maintained internal roads for easy navigation and timber harvesting. Three lumber mills are located within 75 miles of the property, creating easy access to the market.

Turkey Scratch Road Timberland is utilized for timber and recreation. The camp/operations area is in the Northeastern portion of the property just off Turkey Scratch Road, creating easy access for ATVs, four-wheelers, and necessary equipment. Whitetail deer, turkey, hogs, and quail can be seen throughout the property, especially at the small lake and ponds. Several climbing stands, blinds, and feeders are scattered around the property, presenting an opportunity for multiple hunting leases.

In 2021, the upland merchantable pines were clear-cut and not replanted, resulting in open areas amongst natural hardwoods and forested wetlands. The next owner will have a clean slate for site design and future planting. Approximately 260 acres along Turkey Scratch Road and Aucilla Road have a Future Land Use of AG-5 (1 D.U./5-Acres), which offers the potential for subdivision to accommodate smaller homesites. The property is also located near many conservation areas, presenting an opportunity for a conservation easement.

#### **SPECIFICATIONS & FEATURES**

• Hunting & Recreation Properties Land Types: Land Investment Timberland 616 ± Upland Acres (20%) / 2473 ± Uplands / Wetlands: Wetland Acres (80%) Lucy; Orangeburg; Blanton; Albany; Plummer; Pelham; Fuquay; Pits; Sapelo; Pamlico; Leefield; Lynchburg; Surrency Soil Types: FLU: AG-5  $(260 \pm \text{Acres}) 1 \text{ D.U.} / 5 - \text{Acres}$ Along Turkey Scratch Road and Aucilla Road; AG-20 [2829 ± Acres] 1 D.U./20-Zoning / FLU: Acres Small Lake and Ponds Scattered Lake Frontage / Water Features: Throughout The Property  $4 \pm$  Miles Combined on I-10 / 4450  $\pm$ Road Frontage: Feet Turkey Scratch Road / 1725 ± Feet on Aucilla Road Monticello (5  $\pm$  Miles), Tallahassee (27  $\pm$  Miles), Madison (20  $\pm$  Miles); Perry (26  $\pm$  Miles); Saint Marks (30  $\pm$  Miles) Nearest Point of Interest: Current Use: **Timber & Recreation** Potential Recreational / Alt Uses: Conservation Fasement Potential Camp Site: Lakes: Reservoirs: Pine Plantations; Open Area; Natural Land Cover: Hardwoods: Forested Wetlands: Shrub and Brushland Game Population Information: Deer, Turkey, Quail, and Hogs