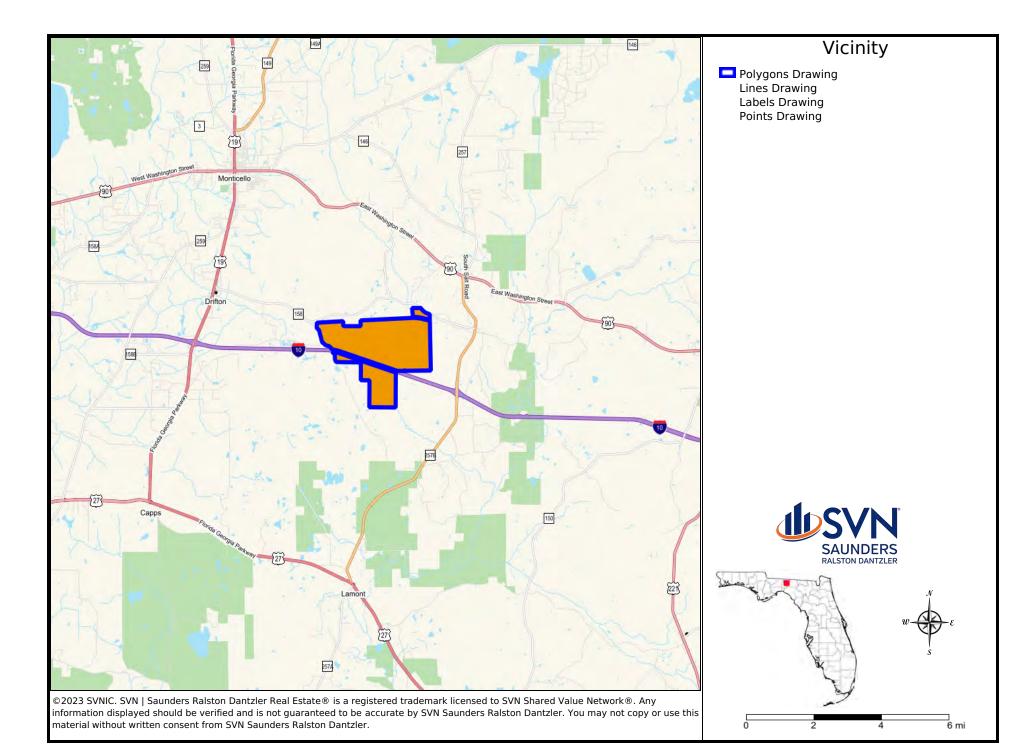

#### LOCATION & DRIVING DIRECTIONS

| Parcel:               |                         |
|-----------------------|-------------------------|
| GPS:                  | 30.4520966, -83.8121059 |
| Driving Directions:   | Contact Mike and JT     |
| Showing Instructions: | Contact Mike and JT     |