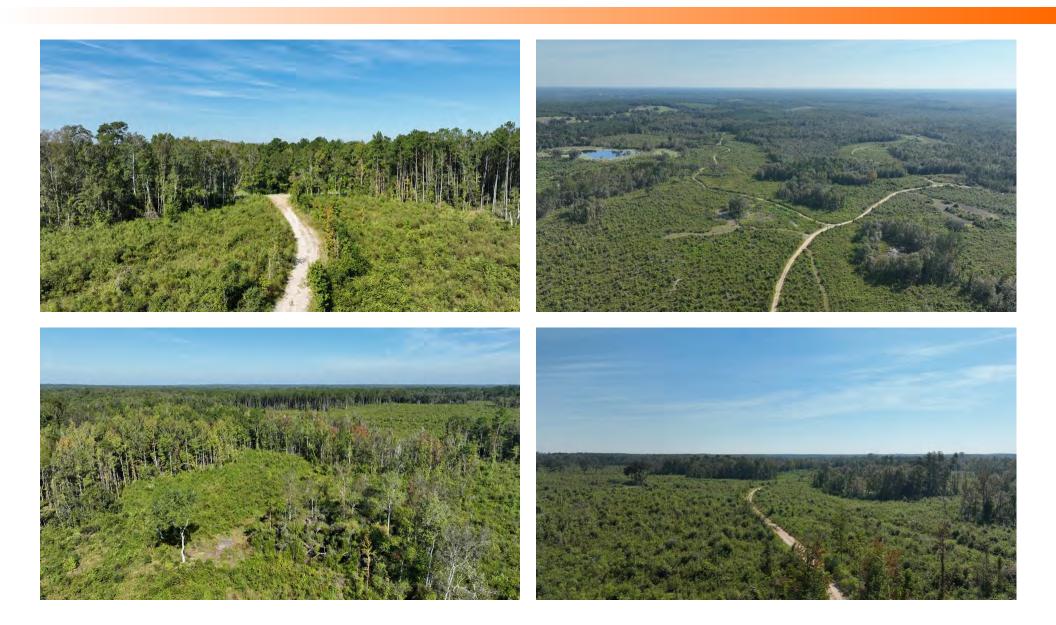

#### **PROPERTY OVERVIEW**

Turkey Scratch Road Timberland is 3,089  $\pm$  Acres in Jefferson County just outside Monticello. The property features 616  $\pm$  Upland Acres [20%] / 2473  $\pm$  Wetland Acres [80%] and has 4 $\pm$  miles of combined road frontage on I-10, 4,450  $\pm$  feet of road frontage on Turkey Scratch Road, and 1,725  $\pm$  feet on Aucilla Road. It also has several miles of well-maintained internal roads for easy navigation and timber harvesting. Three lumber mills are located within 75 miles of the property, creating easy access to the market.

In 2021, the upland merchantable pines were clear-cut and not replanted, resulting in open areas amongst natural hardwoods and forested wetlands. The next owner will have a clean slate for site design and future planting. Approximately 260 acres along Turkey Scratch Road and Aucilla Road have a Future Land Use of AG-5 (1 D.U./5-Acres), which offers the potential for subdivision to accommodate smaller homesites. The property is also located near many conservation areas, presenting an opportunity for a conservation easement.