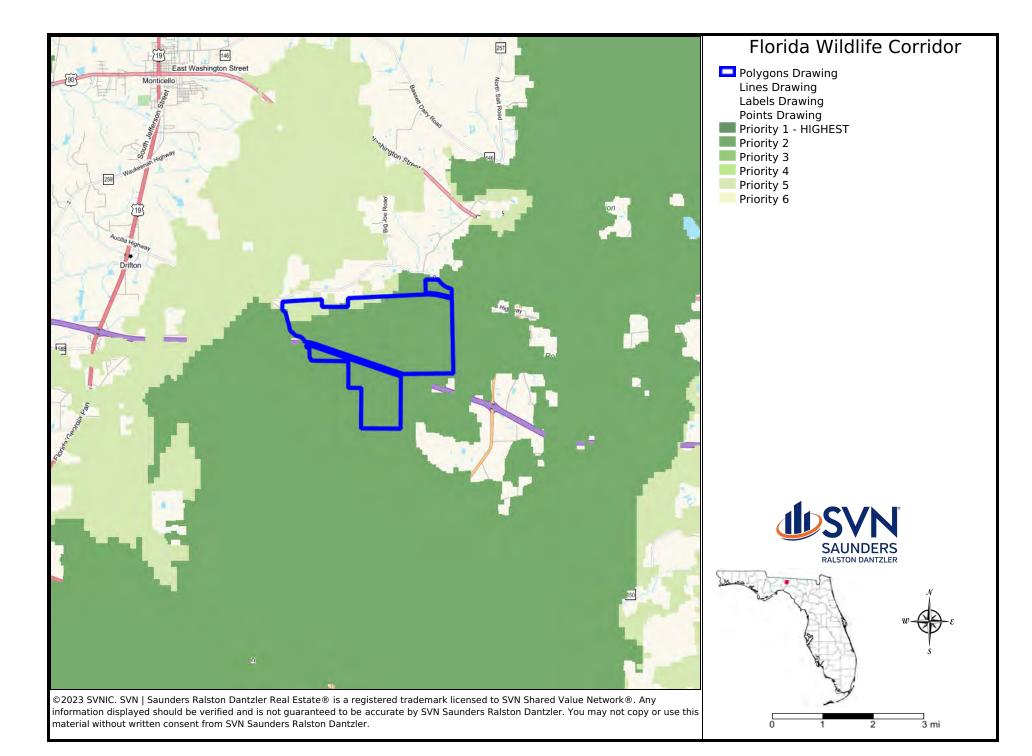

In 2021, the upland merchantable pines were clear-cut and not replanted, resulting in open areas amongst natural hardwoods and forested wetlands. The next owner will have a clean slate for site design and future planting. Approximately 260 acres along Turkey Scratch Road and Aucilla Road have a Future Land Use of AG-5 (1 D.U./5-Acres), which offers the potential for subdivision to accommodate smaller homesites. The property is also located near many conservation areas, presenting an opportunity for a conservation easement.