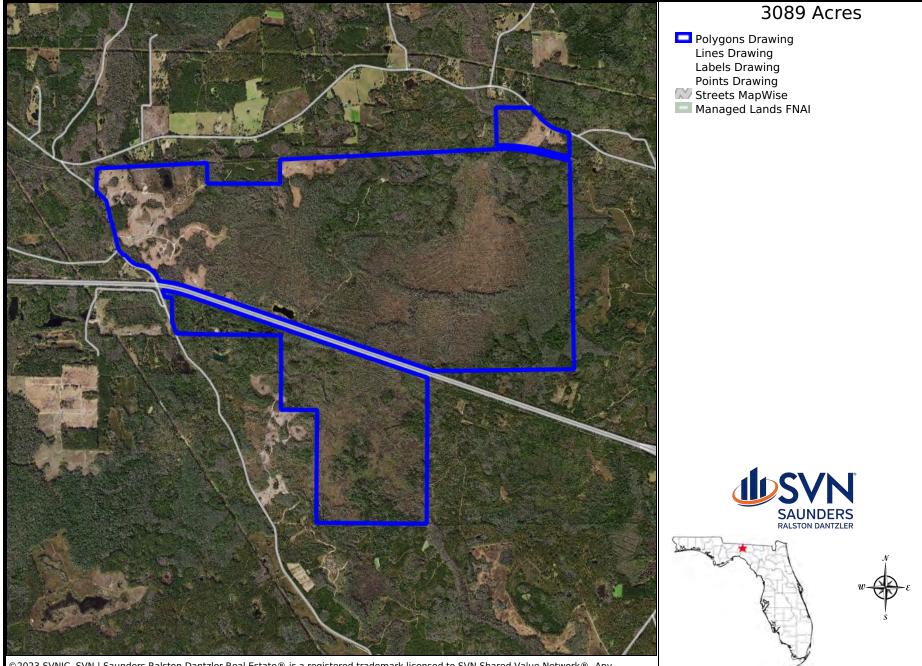

### Property Overview

| Sale Price       | \$7,800,000         |
|------------------|---------------------|
| OFFERING SUMMARY |                     |
| Acreage:         | 3,089 Acres         |
| Price / Acre:    | \$2,525             |
| City:            | Monticello          |
| County:          | Jefferson           |
| Property Type:   | Timber & Recreation |

#### **PROPERTY OVERVIEW**

Turkey Scratch Road Timberland is 3,089  $\pm$  Acres in Jefferson County just outside Monticello. The property features 616  $\pm$  Upland Acres [20%] / 2473  $\pm$  Wetland Acres [80%] and has 4 $\pm$  miles of combined road frontage on I-10, 4,450  $\pm$  feet of road frontage on Turkey Scratch Road, and 1,725  $\pm$  feet on Aucilla Road. It also has several miles of well-maintained internal roads for easy navigation and timber harvesting. Three lumber mills are located within 75 miles of the property, creating easy access to the market.