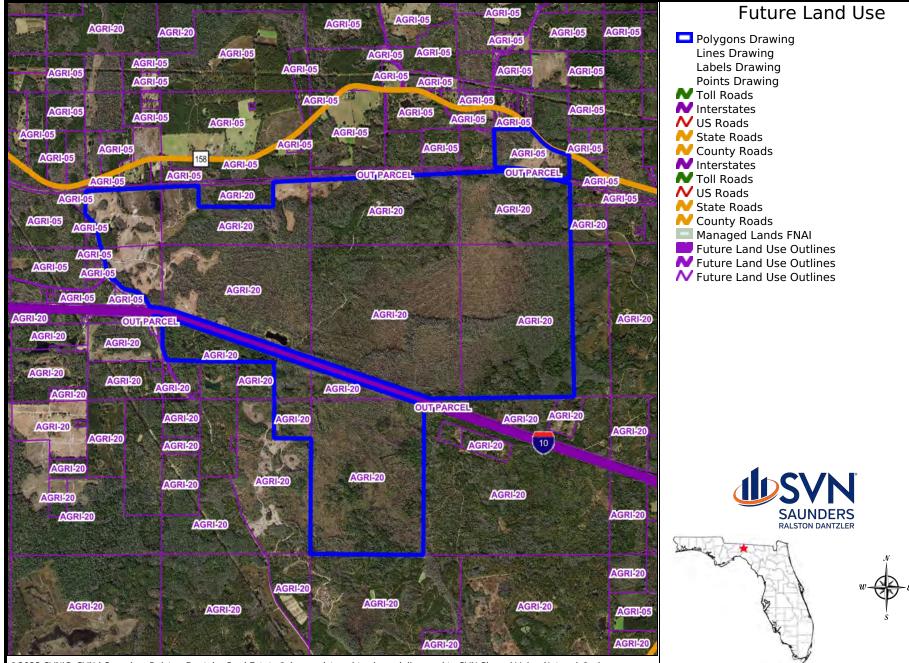

In 2021, the upland merchantable pines were clear-cut and not replanted, resulting in open areas amongst natural hardwoods and forested wetlands. The next owner will have a clean slate for site design and future planting. Approximately 260 acres along Turkey Scratch Road and Aucilla Road have a Future Land Use of AG-5 (1 D.U./5-Acres), which offers the potential for subdivision to accommodate smaller homesites. The property is also located near many conservation areas, presenting an opportunity for a conservation easement.

#### **SPECIFICATIONS & FEATURES**

• Hunting & Recreation Properties Land Types: Land Investment Timberland 616 ± Upland Acres (20%) / 2473 ± Uplands / Wetlands: Wetland Acres (80%) Lucy; Orangeburg; Blanton; Albany; Plummer; Pelham; Fuquay; Pits; Sapelo; Pamlico; Leefield; Lynchburg; Surrency Soil Types: FLU: AG-5  $(260 \pm \text{Acres}) 1 \text{ D.U.} / 5 - \text{Acres}$ Along Turkey Scratch Road and Aucilla Road; AG-20 [2829 ± Acres] 1 D.U./20-Zoning / FLU: Acres Small Lake and Ponds Scattered Lake Frontage / Water Features: Throughout The Property  $4 \pm$  Miles Combined on I-10 / 4450  $\pm$ Road Frontage: Feet Turkey Scratch Road / 1725 ± Feet on Aucilla Road Monticello (5  $\pm$  Miles), Tallahassee (27  $\pm$  Miles), Madison (20  $\pm$  Miles); Perry (26  $\pm$  Miles); Saint Marks (30  $\pm$  Miles) Nearest Point of Interest: Current Use: **Timber & Recreation** Potential Recreational / Alt Uses: Conservation Fasement Potential Camp Site: Lakes: Reservoirs: Pine Plantations; Open Area; Natural Land Cover: Hardwoods: Forested Wetlands: Shrub and Brushland Game Population Information: Deer, Turkey, Quail, and Hogs