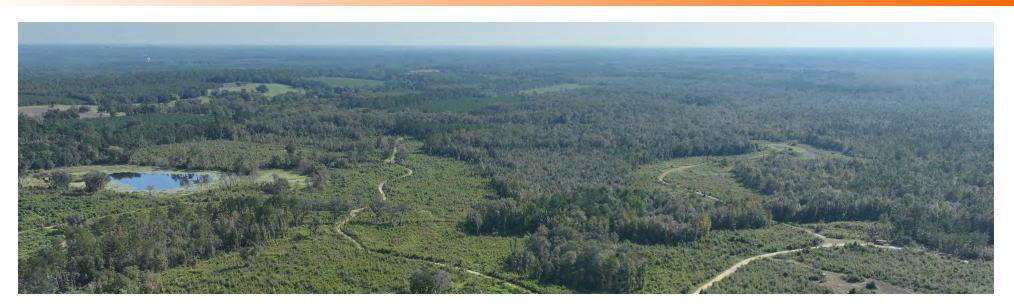

#### **PROPERTY OVERVIEW**

Turkey Scratch Road Timberland is 3,089  $\pm$  Acres in Jefferson County just outside Monticello. The property features 616  $\pm$  Upland Acres [20%] / 2473  $\pm$  Wetland Acres [80%] and has 4 $\pm$  miles of combined road frontage on I-10, 4,450  $\pm$  feet of road frontage on Turkey Scratch Road, and 1,725  $\pm$  feet on Aucilla Road. It also has several miles of well-maintained internal roads for easy navigation and timber harvesting. Three lumber mills are located within 75 miles of the property, creating easy access to the market.

Turkey Scratch Road Timberland is utilized for timber and recreation. The camp/operations area is in the Northeastern portion of the property just off Turkey Scratch Road, creating easy access for ATVs, four-wheelers, and necessary equipment. Whitetail deer, turkey, hogs, and quail can be seen throughout the property, especially at the small lake and ponds. Several climbing stands, blinds, and feeders are scattered around the property, presenting an opportunity for multiple hunting leases.