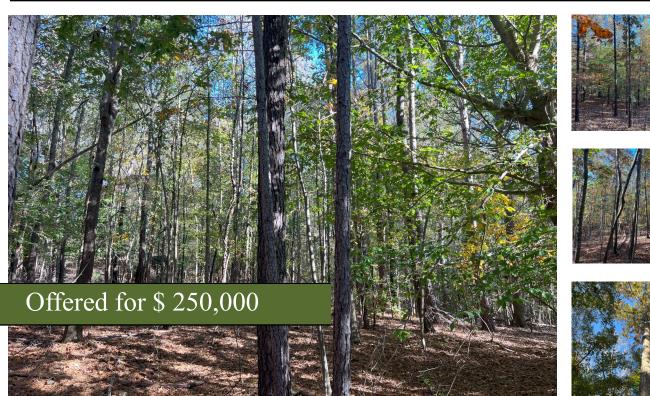

## Tract A Cann Road

+/- 11.5 Acres | Cann Road | Anderson County, SC | 29625

11.5 + /- acres of quiet country living. Located less than fifteen minutes from Pendleton, SC, and less than 25 minutes from Anderson, SC. Exit 14on I-85 is only 5 minutes away. The front portion of the property is natural regenerated pines and the remaining vegetation is mature hardwoods. A wet weather creek meanders through the property located halfway into the tract. An additional free-flowing creek is located on the back property line. There are multiple building sites on this property and the wildlife is abundant. The 18-mile creek boat launch is 1.1/2 miles away! This tract is a rare find in Anderson County. Don't miss this opportunity