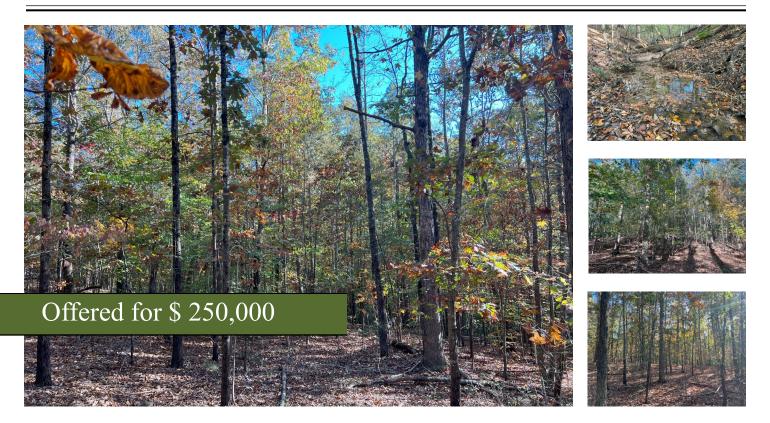

## +/- 11.5 Acres | Cann Road | Anderson County, SC | 29625

11.5 +/- acres of quite country living. Located less than fifteen minutes from Pendleton, SC and less than 25 minutes from Anderson, SC. Exit 14on I-85 is only 5 minutes away. The front portion of the property is natural regenerated pines and the remaining vegetation is mature hardwoods. A wet weather creek meanders through the property located halfway into the tract. An additional free flowing creek is located on the back property line. There are multiple building sites on this property and a the wildlife is abundant. 18 mile creek boat launch is 1 1/2 miles away! This tract is a rare find in Anderson County. Don't miss this opportunity.