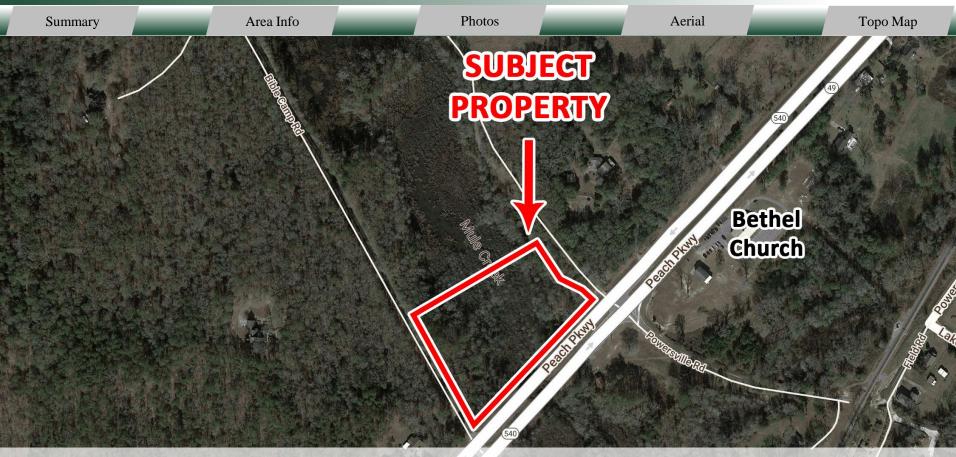

Peach Parkway (Hwy 49) – 31,714

**Frontage:** 676' on Peach Parkway (Hwy 49)

**Depth:** 487' on Bible Camp Road

#### **NOTES**

Property offers 676 ft of frontage and high visibility along Peach Parkway. This property is ideal for various uses, including commercial development, as well as recreational activities such as camping, deer hunting, and duck hunting.

#### LOCATION

CONTACT

Located in a highly trafficked area on Peach Parkway (Hwy 49). Property is approximately 6 miles from Bryon and 13 miles from Warner Robins. Surrounding neighbors include The Pet Lodge, Rosa Laevigate Venue, Dollar General, Kay Road Elementary School, Atrium Health Navicent Peach, and many more businesses and retailers.

### **AERIAL**