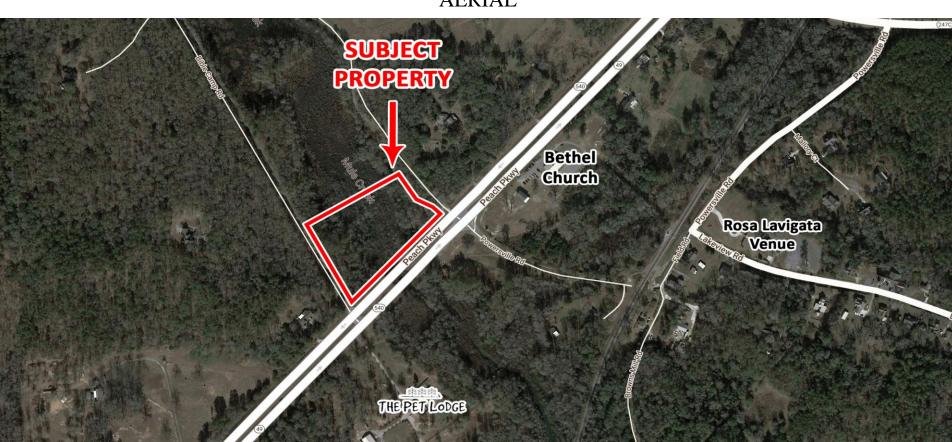

### **AERIAL**

#### LOCATION

CONTACT

Located in a highly trafficked area on Peach Parkway (Hwy 49). Property is approximately 6 miles from Bryon and 13 miles from Warner Robins. Surrounding neighbors include The Pet Lodge, Rosa Laevigate Venue, Dollar General, Kay Road Elementary School, Atrium Health Navicent Peach, and many more businesses and retailers.