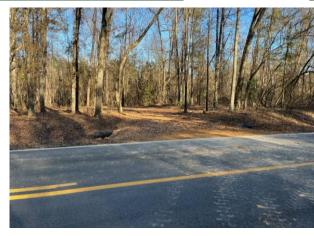

Summary Area Info Photos Aerial Topo Map

#### **NOTES**

Property offers 676 ft of frontage and high visibility along Peach Parkway. This property is ideal for various uses, including commercial development, as well as recreational activities such as camping, deer hunting, and duck hunting.