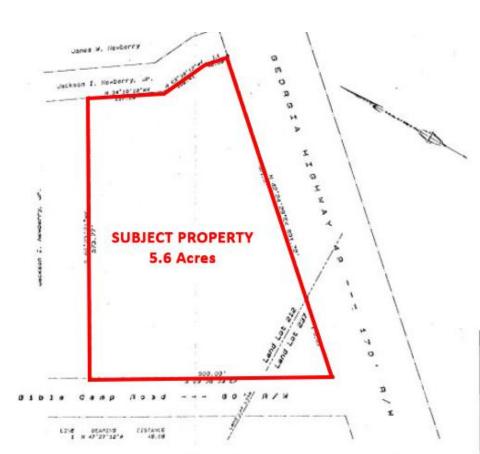

# BUILDING

**Property Address:** Bible Camp Road at Peach Parkway

Fort Valley, GA 31030

ach

**Parcel ID:** 043A 005

Peach

**Zoning:** C-1

Ask Agent

Peach Parkway (Hwy 49) – 31,714

**Frontage:** 676' on Peach Parkway (Hwy 49)

**Depth:** 487' on Bible Camp Road

#### **NOTES**

Property offers 676 ft of frontage and high visibility along Peach Parkway. This property is ideal for various uses, including commercial development, as well as recreational activities such as camping, deer hunting, and duck hunting.