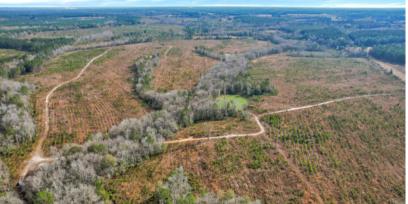

## Wilderness Retreat: Prime Timberland and Hunting Oasis

Welcome to a pristine 181-acre hunting and timberland tract nestled in the heart of Jeff Davis, GA. This property is a haven for outdoor enthusiasts, boasting an impressive 140 acres of meticulously maintained planted pines. A great timberland investment for the future.

Practicality meets convenience with power readily available on the adjoining property, ensuring accessibility and facilitating potential development. A well-thought-out road system further complements the property, providing ease of navigation and exploration.