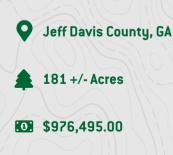

## Wilderness Retreat: Prime Timberland and Hunting Oasis

Welcome to a pristine 181-acre hunting and timberland tract nestled in the heart of Jeff Davis, GA. This property is a haven for outdoor enthusiasts, boasting an impressive 140 acres of meticulously maintained planted pines. A great timberland investment for the future.