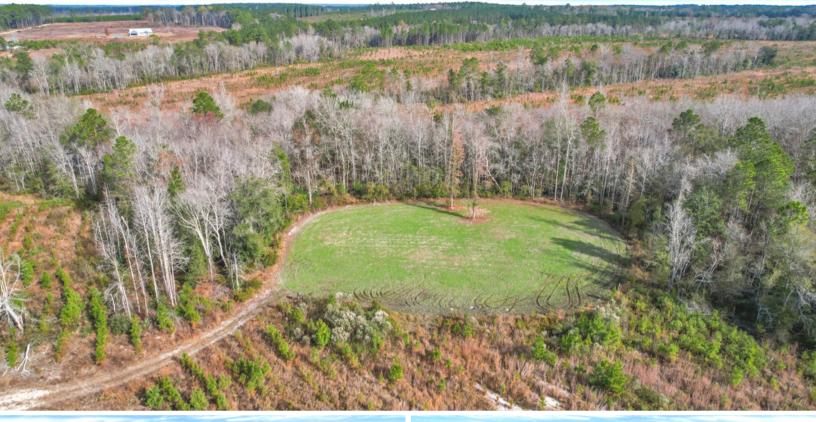

## Wilderness Retreat: Prime Timberland and Hunting Oasis

Welcome to a pristine 181-acre hunting and timberland tract nestled in the heart of Jeff Davis, GA. This property is a haven for outdoor enthusiasts, boasting an impressive 140 acres of meticulously maintained planted pines. A great timberland investment for the future.

Practicality meets convenience with power readily available on the adjoining property, ensuring accessibility and facilitating potential development. A well-thought-out road system further complements the property, providing ease of navigation and exploration.