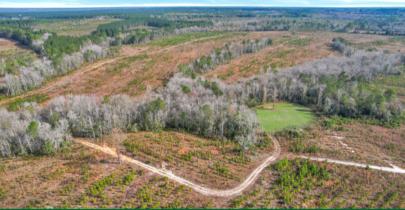

## Wilderness Retreat: Prime Timberland and Hunting Oasis

Welcome to a pristine 181-acre hunting and timberland tract nestled in the heart of Jeff Davis, GA. This property is a haven for outdoor enthusiasts, boasting an impressive 140 acres of meticulously maintained planted pines. A great timberland investment for the future.

Practicality meets convenience with power readily available on the adjoining property, ensuring accessibility and facilitating potential development. A well-thought-out road system further complements the property, providing ease of navigation and exploration.