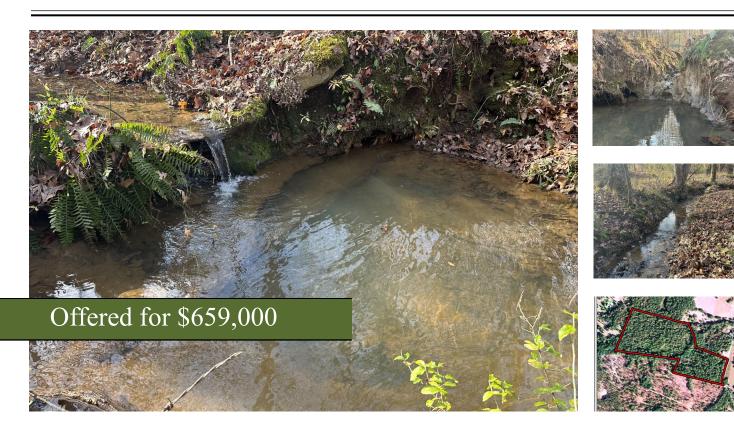

## +/- 53.26 Acres | Middlebrooks Road | Oconee County, GA | 30677

Southern Land Exchange is proud to present Buck Branch Tract, a 53-acre land tract located in South Oconee. Buck Branch is an all-wooded tract consisting mostly of mature hardwoods and small regeneration pines. The topography is mostly gently rolling along with some slightly more mountainous areas that make you feel as if you are in North Georgia. Other characteristics include beautiful ridges and amazing old terraces from when the property was farmed long ago. The primary water feature, Buck Branch, twists and turns through the property with tons of character including mini waterfalls flowing over beautiful shoals and rock formations that form into small water pondlets. Other large land tracts surround the subject property, adding to the seclusion and privacy. Across the road is a similar-sized land tract with a brand new stunning barndominium. Now it's your turn to build your dream home and grab your peace of the true American dream. Located only 11 miles and under 20 minutes from Watkinsville, you can achieve the peace and quiet of country living with the convenience of city comforts. Grab your hiking boots and come explore Buck Branch Tract for yourself. For more information, call Travis Ebbert with Southern Land Exchange at 706-614-8840.