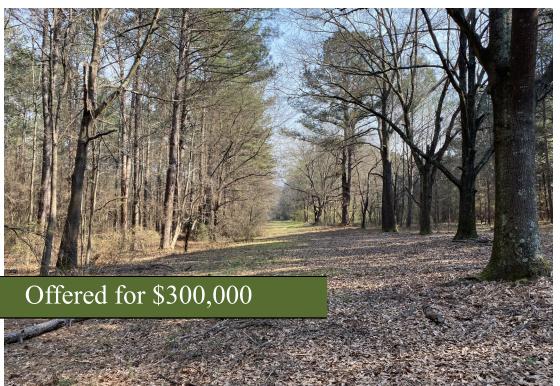

## Bishop Estates Tract 3

+/- 8.3 Acres | Macon Hwy | Oconee County, GA | 30621

Southern Land Exchange is proud to present Bishop Estates Tract 3, an 8.3 acre all wooded, A-1 zoned property located in Bishop, GA (Oconee County). The tract is mostly level with a very gentle slope towards the back boundary line. The overall topography doesn't get much better. The tract consists of a mixture of mature pines and hardwoods. There's plenty of buildable acreage for your dream home and the beautiful wooded lot provides sufficient privacy along with minimal maintenance. Tract 3 has 293ft of frontage on Hwy 441/Macon Hwy with access off Hwy 441 already in place via a small driveway into the property. Conveniently located half a mile from Bishop & 1.5 miles from Watkinsville. Additional tracts may be available. For more information or to set up a showing contact Travis Ebbert with Southern Land Exchange at 706-614-8840. Seller holds a real estate license in Georgia.