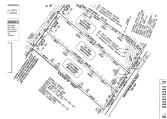

## Bishop Estates Tract 3

+/- 8.3 Acres | Macon Hwy | Oconee County, GA | 30621

Southern Land Exchange is proud to present Bishop Estates Tract 3, an 8.3 acre all wooded, A-1 zoned property located in Bishop, GA (Oconee County). The tract is mostly level with a very gentle slope towards the back boundary line. The overall topography doesn't get much better. The tract consists of a mixture of mature pines and hardwoods. There's plenty of buildable acreage for your dream home and the beautiful wooded lot provides sufficient privacy along with minimal maintenance. Tract 3 has 293ft of frontage on Hwy 441/Macon Hwy with access off Hwy 441 already in place via a small driveway into the property. Conveniently located half a mile from Bishop & 1.5 miles from Watkinsville. Additional tracts may be available. For more information or to set up a showing contact Travis Ebbert with Southern Land Exchange at 706-614-8840. Seller holds a real estate license in Georgia.