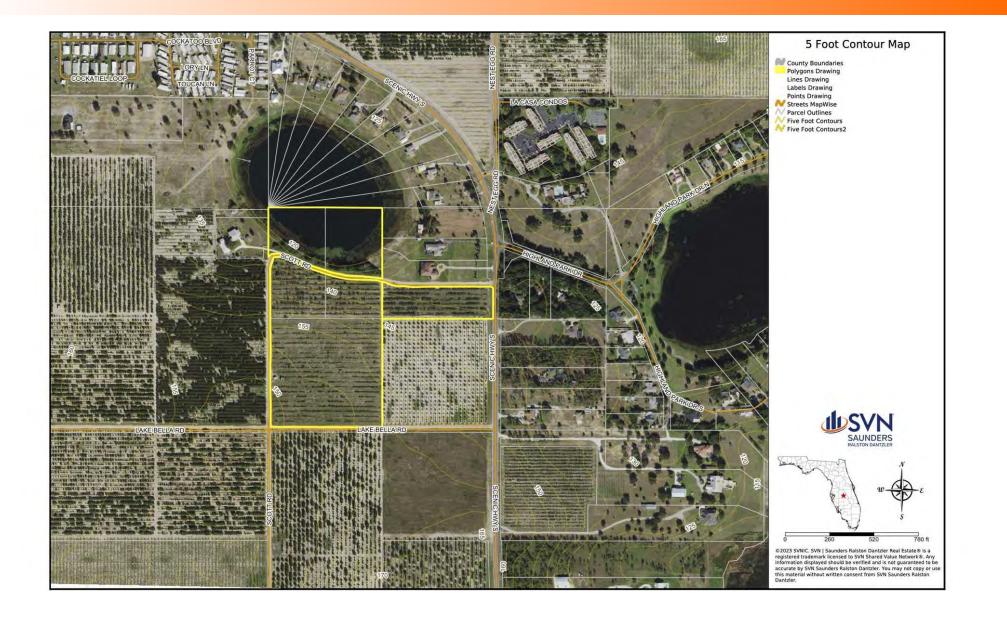

## 5 Foot Contour Map

### SCENIC HWY RESIDENTIAL DEVELOPMENT | SCOTT RD LAKE WALES, FL 33859

### SVN | Saunders Ralston Dantzler | Page 8