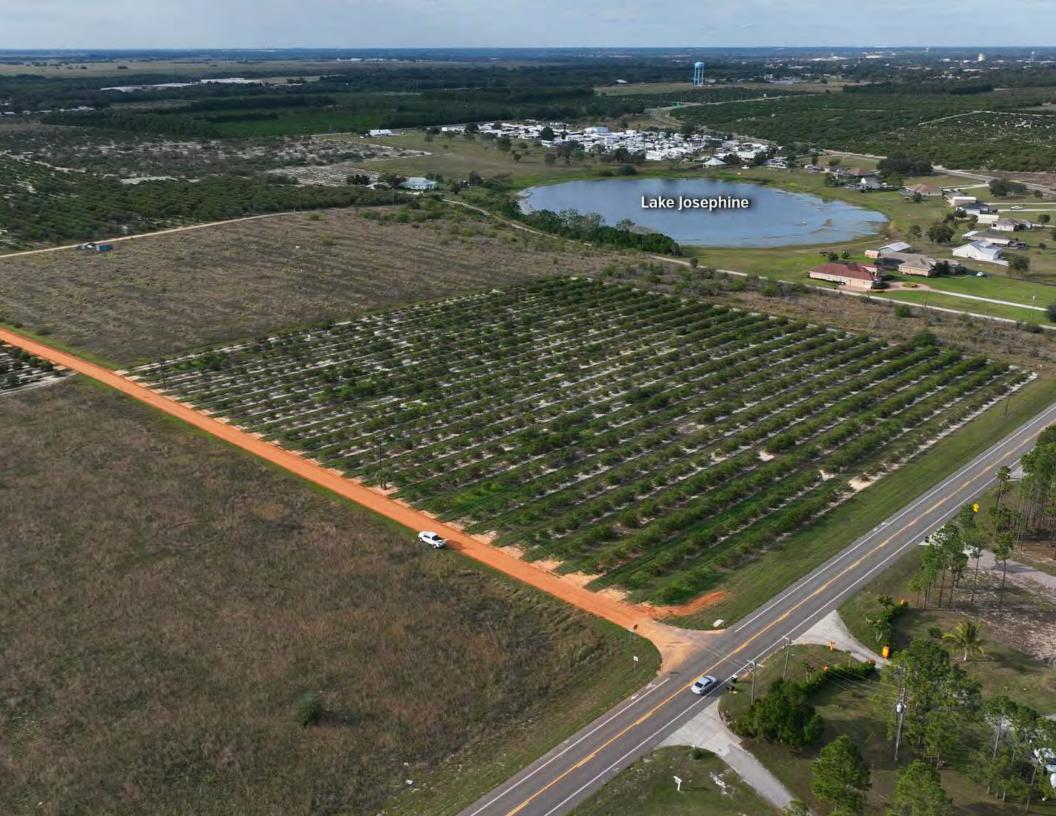

## Lake Wales

Lake Josephine

17

Scott Rd

### **PROPERTY OVERVIEW**

Approximately 22  $\pm$  acres located in south Lake Wales along US 17. This site is formerly an orange grove with potential for residential development. About 3  $\pm$  acres are in the lake. The property has frontage along Scott Road, Lake Bella Road, and US 17.