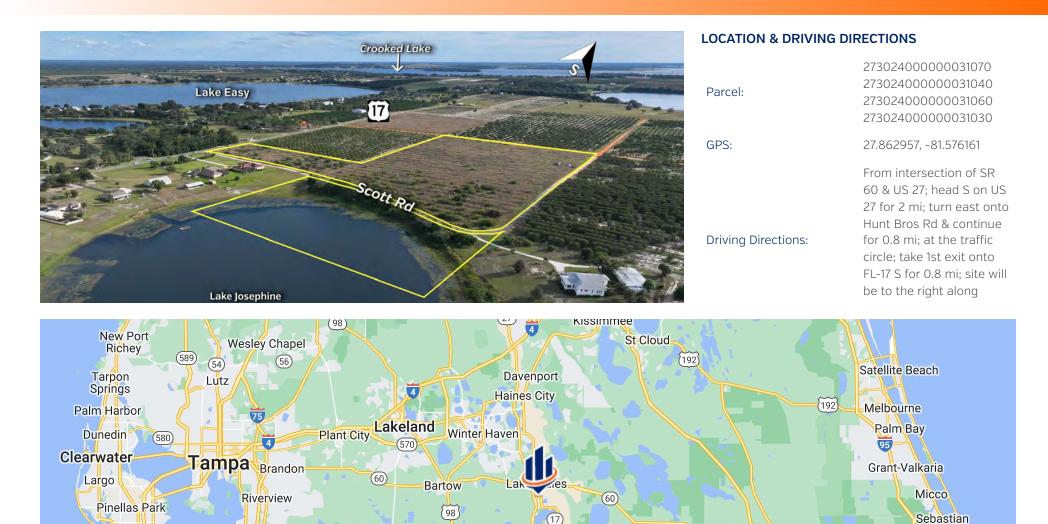

LOPMENT | SCOTT RD LAKE WALES, FL 33859

### SVN | Saunders Ralston Dantzler | Page 3

## Specifications & Features





### **SPECIFICATIONS & FEATURES**

Land Types:

Soil Types:

Taxes & Tax Year: Zoning / FLU: Lake Frontage / Water Features: Water Source & Utilities: Road Frontage:

Nearest Point of Interest:

Residential Development

- Candler Sand 0 To 5 Percent Slopes [18 ± acres]
- Water (3 ± acres)
- Adamsville Fine Sand  $[2 \pm acres]$

\$3,300.39 [2023]

A/RR

740  $\pm$  FT of lake frontage

8" Water Main (City of Lake Wales)

190 ± FT (US 17)

US Hwy 27 State Rd 60 Lakeland (45 ± minutes) Tampa (1 hr & 20 ± minutes) Orlando (1 hr & 15 minutes)

### SCENIC HWY RESIDENTIAL DEVELOPMENT | SCOTT RD LAKE WALES, FL 33859

### SVN | Saunders Ralston Dantzler | Page 4

## Location





### SCENIC HWY RESIDENTIAL DEVELOPMENT | SCOTT RD LAKE WALES, FL 33859

75

Ruskin

75 (301)

St. Petersburg

Google

### SVN | Saunders Ralston Dantzler | Page 5

©2024 Google.

INEGI

Map data Wabasso

Gifford

Inna Darah

The information presented here is deemed to be accurate, but it has not been independently verified. We make no guarantee, warranty or representation. It is your responsibility to independently confirm accuracy and completeness. All SVN® offices are independently owned and operated.

Frostproof

**River Ranch** 

(441)

(60)

## Wetlands Map





### SCENIC HWY RESIDENTIAL DEVELOPMENT | SCOTT RD LAKE WALES, FL 33859

### SVN | Saunders Ralston Dantzler | Page 6

## Soils Map





### SCENIC HWY RESIDENTIAL DEVELOPMENT | SCOTT RD LAKE WALES, FL 33859

### SVN | Saunde