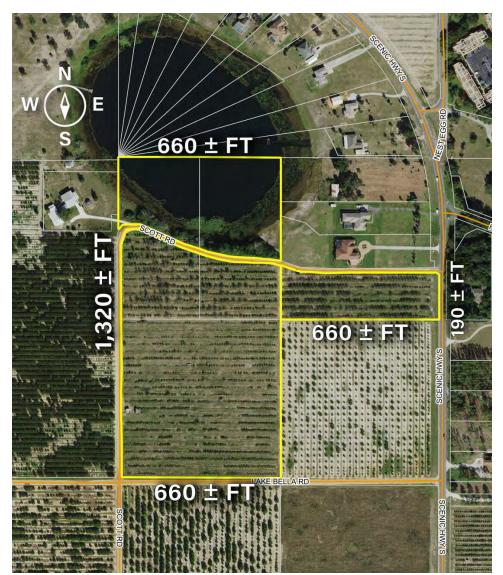

### **SPECIFICATIONS & FEATURES**

Land Types:

Soil Types:

Taxes & Tax Year: Zoning / FLU: Lake Frontage / Water Features: Water Source & Utilities: Road Frontage:

Nearest Point of Interest:

Residential Development

- Candler Sand 0 To 5 Percent Slopes [18 ± acres]
- Water (3 ± acres)
- Adamsville Fine Sand  $[2 \pm acres]$

\$3,300.39 [2023]

A/RR

740  $\pm$  FT of lake frontage

8" Water Main (City of Lake Wales)

190 ± FT (US 17)