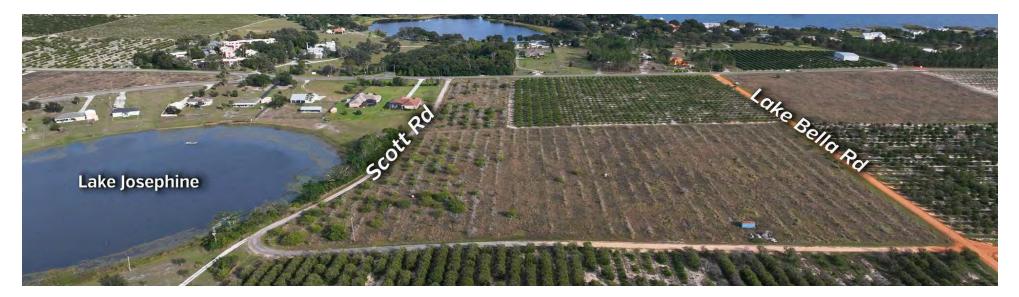

## Lake Wales

Lake Josephine

17

Scott Rd

### **PROPERTY OVERVIEW**

Approximately 22  $\pm$  acres located in south Lake Wales along US 17. This site is formerly an orange grove with potential for residential development. About 3  $\pm$  acres are in the lake. The property has frontage along Scott Road, Lake Bella Road, and US 17.