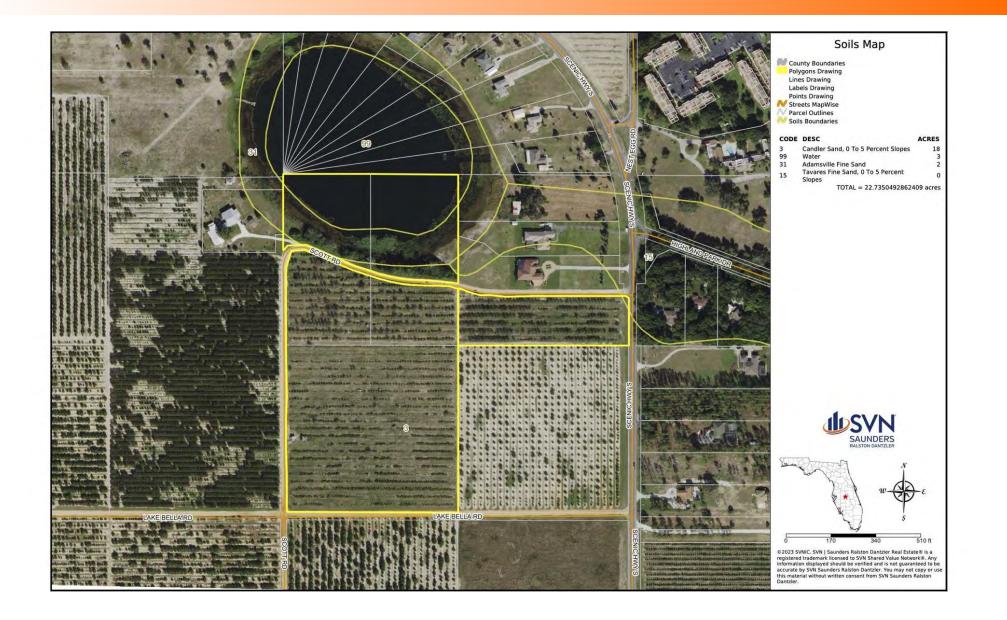

## Soils Map

### SCENIC HWY RESIDENTIAL DEVELOPMENT | SCOTT RD LAKE WALES, FL 33859

### SVN | Saunders Ralston Dantzler | Page 7

- Candler Sand 0 To 5 Percent Slopes [18 ± acres]
- Water (3 ± acres)
- Adamsville Fine Sand  $[2 \pm acres]$

\$3,300.39 [2023]

A/RR

740  $\pm$  FT of lake frontage

8" Water Main (City of Lake Wales)

190 ± FT (US 17)