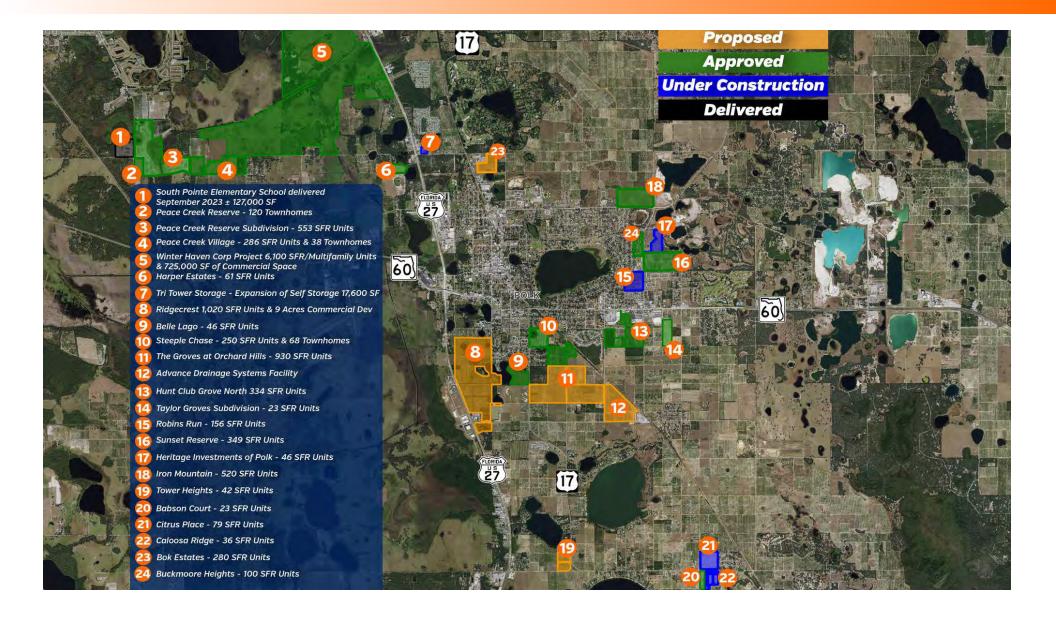

## Nearby Developments

### SCENIC HWY RESIDENTIAL DEVELOPMENT | SCOTT RD LAKE WALES, FL 33859

### SVN | Saunders Ralston Dantzler | Page 9