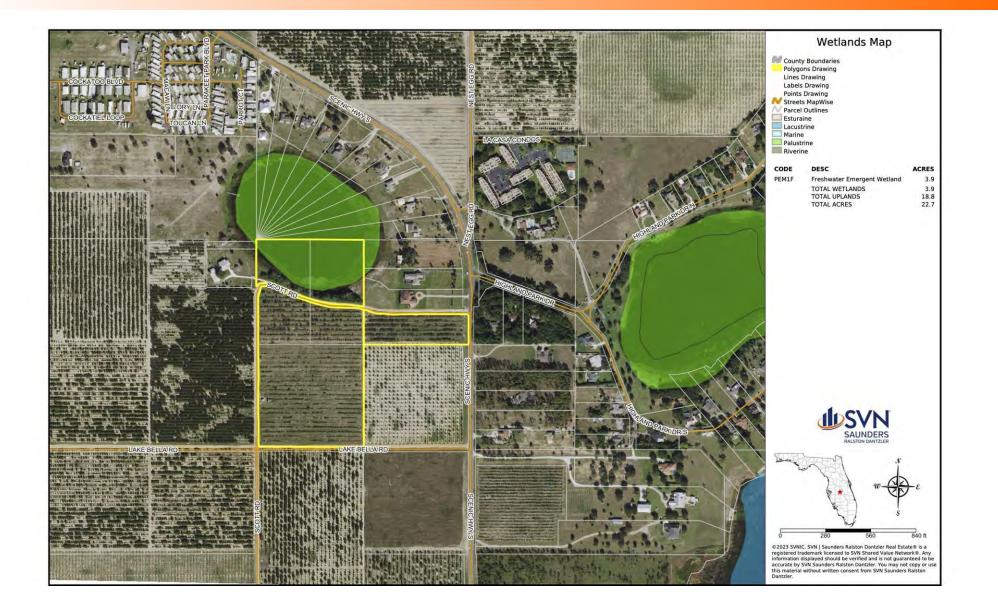

## Wetlands Map

### SCENIC HWY RESIDENTIAL DEVELOPMENT | SCOTT RD LAKE WALES, FL 33859

### SVN | Saunders Ralston Dantzler | Page 6