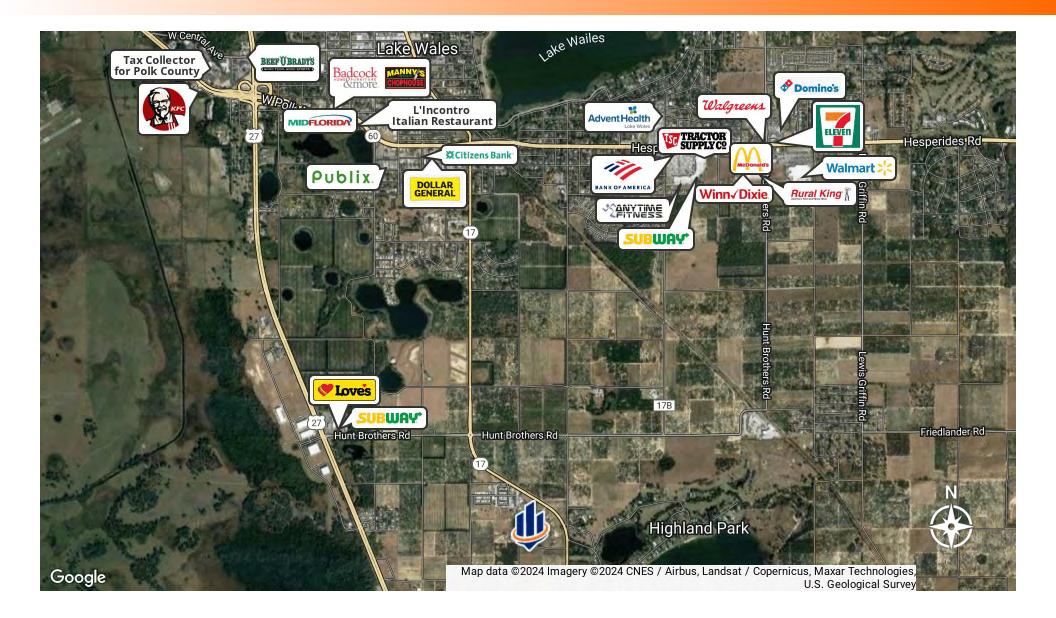

The site features proximity to a variety of retailers, schools, employers, and major thoroughfares. Retailers within a 10  $\pm$  minute drive include Walmart, Publix, Winn Dixie, and Tractor Supply. Advent Health Lake Wales Hospital is also a short 8  $\pm$  minute drive north. Major thoroughfares include US 17, US Hwy 27, and State Road 60. These thoroughfares provide access to the entire state and cities such as Sebring, Orlando, Tampa, and Miami.

## Nearby Developments