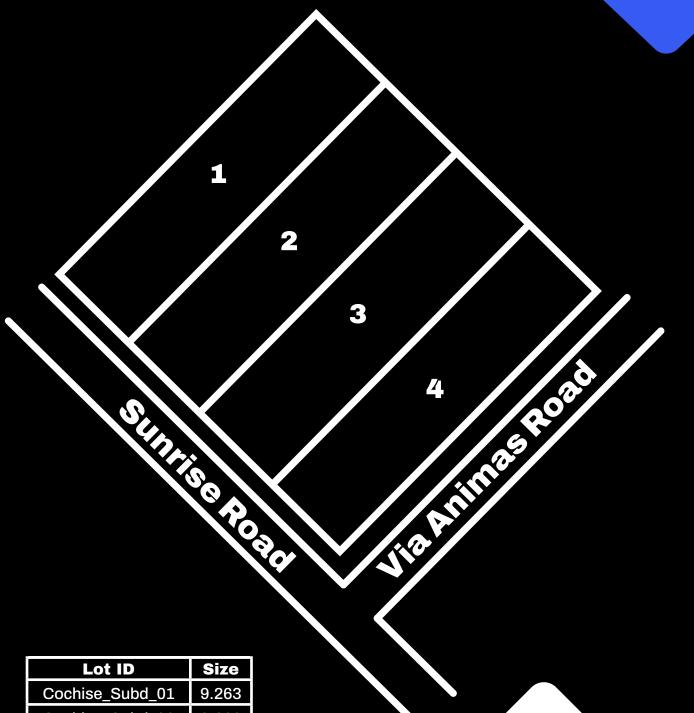

# Cochise County Arizona's **Sunset Ridge Estates**

| Lot ID          | Size  |
|-----------------|-------|
| Cochise_Subd_01 | 9.263 |
| Cochise_Subd_02 | 9.263 |
| Cochise_Subd_03 | 9.262 |
| Cochise_Subd_04 | 9.261 |