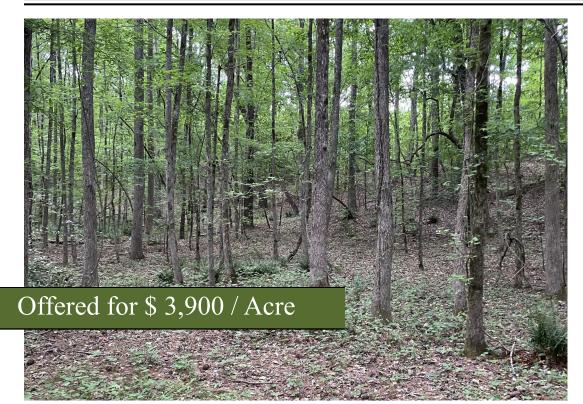

## Brewers Bridge

+/- 149 Acres | Brewers Bridge Road | Elbert County, GA | 30635

Brewers Bridge Tract is conveniently located close to Elberton on a county-paved road. This property has 60+/- acres of 10+/- year-old planted pines with approximately 95 acres of mature hardwood and hardwood bottoms. There is a beautiful high point almost in the center of the tract that would be a great place for a barn or home. This property has a decent road system allowing access to the entire property. Several creeks cross through and border the property. There is a powerline easement on the southern boundary. If you have been looking for a mature hardwood tract with the investment potential of planted pines and future development, then call Mark Costello to set up a time to take a look. 706-207-5850