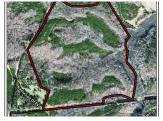

## Brewers Bridge

+/- 149 Acres | Brewers Bridge Road | Elbert County, GA | 30635

Brewers Bridge Tract is conveniently located close to Elberton on a county-paved road. This property has 60+/- acres of 10+/- year-old planted pines with approximately 95 acres of mature hardwood and hardwood bottoms. There is a beautiful high point almost in the center of the tract that would be a great place for a barn or home. This property has a decent road system allowing access to the entire property. Several creeks cross through and border the property. There is a powerline easement on the southern boundary. If you have been looking for a mature hardwood tract with the investment potential of planted pines and future development, then call Mark Costello to set up a time to take a look. 706-207-5850