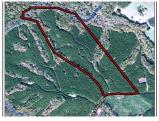

## Beaverdam Creek

+/- 64 Acres | Lick Skllet Road | Greene County, GA | 30642

Ideally located 64+/- acres close to Greensboro and a straight shot to I-20 or Watkinsville. This property has approximately 42 acres of 13+/- year-old planted pines with the remainder in hardwood hills and bottoms. The mature hardwoods along these creeks and drains are sure to impress as you make your way to Beaverdam Creek forming the back border. This tract is located on a county dirt road and a recent building in the area makes power accessible to this property. If you have been looking for a close in acreage tract to build your dream home or farm, then call Mark Costello to view. 706-207-5850