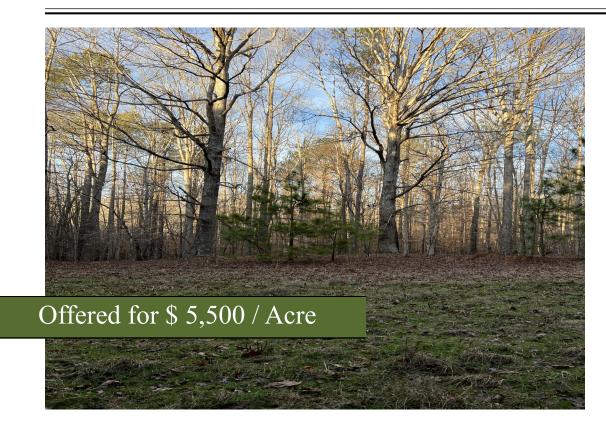

## Beaverdam Creek

+/- 64 Acres | Lick Skllet Road | Greene County, GA | 30642

Ideally located 64+/- acres close to Greensboro and a straight shot to I-20 or Watkinsville. This property has approximately 42 acres of 13+/- year-old planted pines with the remainder in hardwood hills and bottoms. The mature hardwoods along these creeks and drains are sure to impress as you make your way to Beaverdam Creek forming the back border. This tract is located on a county dirt road and a recent building in the area makes power accessible to this property. If you have been looking for a close in acreage tract to build your dream home or farm, then call Mark Costello to view. 706-207-5850