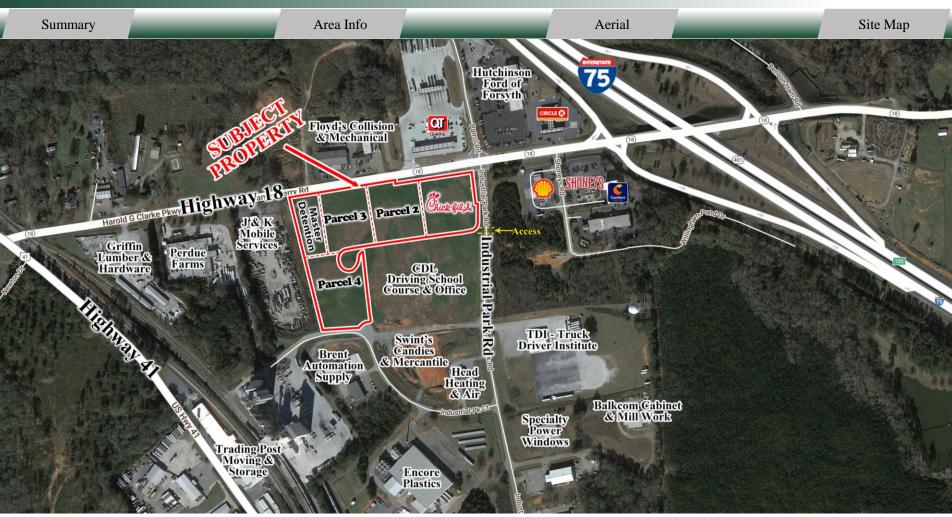

#### PROPERTY INFORMATION

#### **BUILDING**

Industrial Park Road & Highway 18

Forsyth, GA 31029

County: Monroe

**Total Size:** ±9 Acres

**Topography:** Pad Ready with 1% grade

Available: Parcel 1 - SOLD - Chick-fil-A

Parcel 2 - 2.55 AC

Parcel 3 - 2.12 AC

Parcel 4 - 2.65 AC

**Utilities:** All Available

**Traffic Count:** Highway 18 – 4,840 Vehicles/Day

### LOCATION

Property is just off Exit 185 and is located at the corner of Highway 18 and Industrial Park Road in Forsyth, with easy access to I-75.

Property is 21 miles to Macon/I-16, 56 miles to Hartsfield-Jackson Airport, 62 miles to Atlanta, and 187 miles to Savannah.

#### NEARBY BUSINESSES

Neighbors to the site include Chick-fil-A, QuikTrip, Circle K, Shoney's, Shell, TDI Truck Driver Institute, Swint's Candies & Mercantile, Encore Plastics, Specialty Power Windows, Balkcom Cabinet & Mill Works, Specialty Power Windows, Perdue Farms, J & K Mobile Services, Floyd's Collision & Mechanical, Brent Automation Supply, Griffin Lumber & Hardware, and Hutchinson Ford of Forsyth.