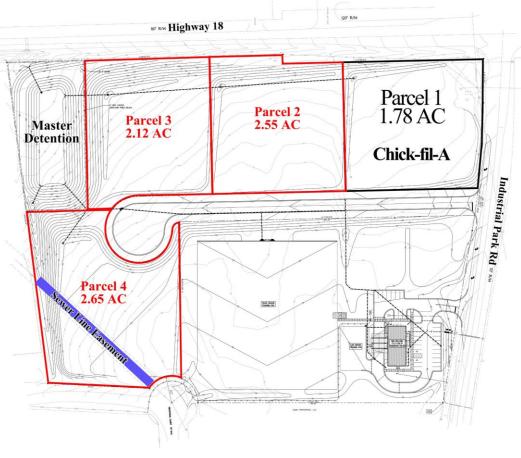

#### **BUILDING**

Industrial Park Road & Highway 18

Forsyth, GA 31029

County: Monroe

**Total Size:** ±9 Acres

**Topography:** Pad Ready with 1% grade

Available: Parcel 1 - SOLD - Chick-fil-A

Parcel 2 - 2.55 AC

Parcel 3 - 2.12 AC

Parcel 4 - 2.65 AC

**Utilities:** All Available

**Traffic Count:** Highway 18 – 4,840 Vehicles/Day

#### **AERIAL**

CONTACT

Patty Burns, CCIM, ALC 478-746-9421 Office 478-951-5100 Cell patty@fickling.com Trip Wilhoit, CCIM, ALC 478-746-9421 Office 478-960-4080 Cell trip@fickling.com

2.65 AC

Site Map

| Summary   |           | A        | Area Info   |   |
|-----------|-----------|----------|-------------|---|
| ARCEL INF | FORMATION |          |             |   |
| arcel#    |           | Total AC |             |   |
| arcel 1   | SOLD      | 1.78 AC  | Chick-fil-A |   |
| arcel 2   |           | 2.55 AC  |             |   |
| arcel 3   |           | 2.12 AC  |             |   |
|           |           |          |             | _ |

#### SITE INFORMATION

Parcel 4

Currently zoned Manufacturing/Industrial, all sites have all utilities available. Water is provided via 12" mains, sewer is provided via 8" mains, natural gas is available, and electric is provided by the City of Forsyth.

Master detention is also located on site, and is 1.24 AC.

Contact Agent for RESTRICTIONS on the property.

Patty Burns, CCIM, ALC 478-746-9421 Office 478-951-5100 Cell patty@fickling.com Trip Wilhoit, CCIM, ALC 478-746-9421 Office 478-960-4080 Cell trip@fickling.com