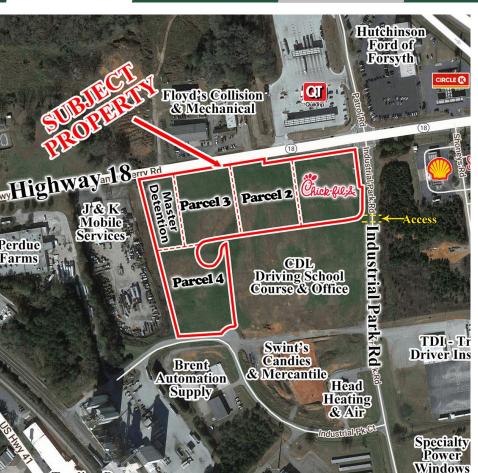

#### **BUILDING**

Industrial Park Road & Highway 18

Forsyth, GA 31029

County: Monroe

**Total Size:** ±9 Acres

**Topography:** Pad Ready with 1% grade

Available: Parcel 1 - SOLD - Chick-fil-A

Parcel 2 - 2.55 AC

Parcel 3 - 2.12 AC

Parcel 4 - 2.65 AC

**Utilities:** All Available

**Traffic Count:** Highway 18 – 4,840 Vehicles/Day

#### SITE

Site Size: 10.17 Acres

**Parcel ID:** 054 009X

**Zoning:** HB - Highway Business District

Call for permitted & restricted uses

Access: Only access is located off Industrial

Park Road

#### NEARBY BUSINESSES

Neighbors to the site include Chick-fil-A, QuikTrip, Circle K, Shoney's, Shell, TDI Truck Driver Institute, Swint's Candies & Mercantile, Encore Plastics, Specialty Power Windows, Balkcom Cabinet & Mill Works, Specialty Power Windows, Perdue Farms, J & K Mobile Services, Floyd's Collision & Mechanical, Brent Automation Supply, Griffin Lumber & Hardware, and Hutchinson Ford of Forsyth.