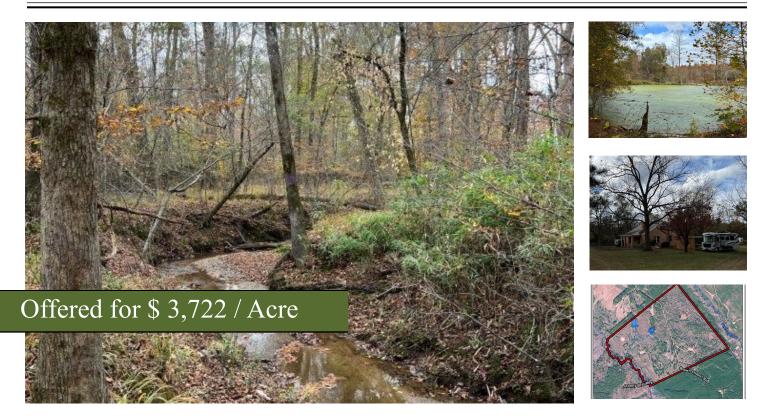

## +/- 94.02 Acres | 1930 Johnny Britt Rd | Hancock County, GA | 31087

Old Farm Hancock is a 94+/- acre property that was once and old dairy farm. This property has an old brick home that is currently in need of TLC. The bones are good and well, septic and power are in place with RV hook ups. Additionally, there is a pole barn currently housing two campers. A good road system leads you throughout the property over the interior creeks and past the two ponds. A nice year-round creek along the back property line leads into a large swamp on the Southern border. This tract gently rolls toward the back and has diverse habitat for all wildlife in Georgia. Every time I go out there, I kick up wood duck on the larger pond. This tract is part of a larger 185-acre parcel. The Seller will sell as a whole. Call Mark Costello to view. 706-207-5850