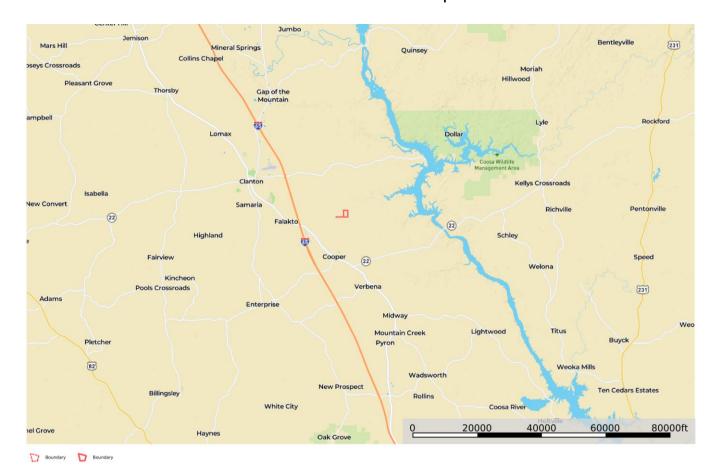

# Location Map

# Land For Sale 63+- acres \$265,000

- Outstanding opportunity to own beautiful forested land in southeast Chilton County.
- CONVENIENT: About 3 miles east of I-65 Exit 205, between Verbena and Clanton; Peach Park Exit. About 35 minutes north of Montgomery and less than an hour to Birmingham.
- HOMESITE: Bring an RV to occupy immediately or build on the level hill top overlooking the forest and two streams with rocky waterfalls.
- A deeded driveway, 60' wide by 2300' long (3.18 surveyed acres), leads to the 60+- acre main property.
- Water & power are available at the county road.
- WATER: Two scenic, rocky streams meander thru the land and are bordered by mountain laurel and hardwoods. A pond or small lake may be a possibility.
- RECREATION: Excellent fishing at nearby Lake Mitchell, an AL Power impoundment on the Coosa River. It is only about 6 miles to Grace or Blue Creek Marinas.
- Great habitat for White Tail Deer and Turkey. Land has been leased for HUNTING for 10+ years. Keep this annual income and a great hunter or the lease can be easily cancelled.
- Trails meander throughout for ATV use or hiking. Small grassy food plots attract wildlife.
- TIMBER: About 50 acres of planted longleaf pine, age 30+, along with 10+- acres with a variety of hardwoods. The pines were thinned about 10 years ago.

#### From I-65 Exit 205 between Clanton and Verbena – (6 minutes to the property)

From Exit 205, take Hwy 31 (7th St S) east for 0.2 miles. Take a left just before Peach Park on Bradberry Lane (Co Rd 490) and go 1.0 mile. Take a right on Co Rd 480 and go 1.3 miles. Take a left on Co Rd 97 and in 0.5 miles turn right at the white gate. Look for the blue flags & the Cyprus Partners sign. The property has a 60' by 2300' deeded driveway (3.18 surveyed acres) leading to the main 60+- acres of land. Call the agent, Lisa Love, 334-321-1865, to arrange a tour or for more info. 32.808950, -86.543423