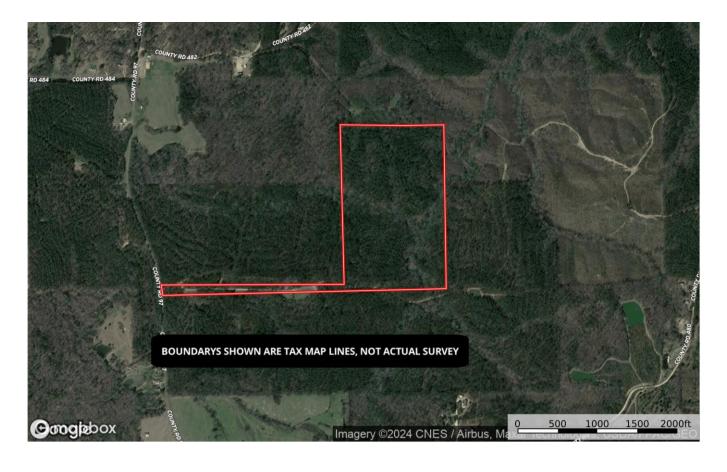

## Aerial Photo

# Land For Sale 63+- acres \$265,000

- Outstanding opportunity to own beautiful forested land in southeast Chilton County.
- CONVENIENT: About 3 miles east of I-65 Exit 205, between Verbena and Clanton; Peach Park Exit. About 35 minutes north of Montgomery and less than an hour to Birmingham.
- HOMESITE: Bring an RV to occupy immediately or build on the level hill top overlooking the forest and two streams with rocky waterfalls.
- A deeded driveway, 60' wide by 2300' long (3.18 surveyed acres), leads to the 60+- acre main property.
- Water & power are available at the county road.
- WATER: Two scenic, rocky streams meander thru the land and are bordered by mountain laurel and hardwoods. A pond or small lake may be a possibility.
- RECREATION: Excellent fishing at nearby Lake Mitchell, an AL Power impoundment on the Coosa River. It is only about 6 miles to Grace or Blue Creek Marinas.
- Great habitat for White Tail Deer and Turkey. Land has been leased for HUNTING for 10+ years. Keep this annual income and a great hunter or the lease can be easily cancelled.
- Trails meander throughout for ATV use or hiking. Small grassy food plots attract wildlife.
- TIMBER: About 50 acres of planted longleaf pine, age 30+, along with 10+- acres with a variety of hardwoods. The pines were thinned about 10 years ago.

All distances, acres & boundary line markings are estimates and should be independently verified