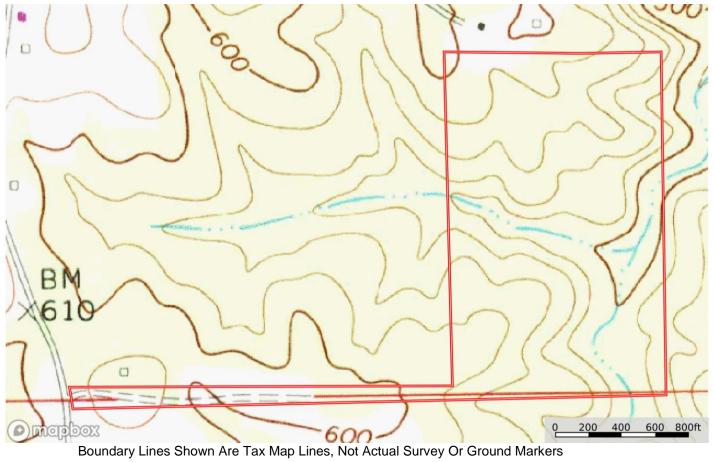

# Topographic Map

# Land For Sale 63+- acres \$265,000

- Outstanding opportunity to own beautiful forested land in southeast Chilton County.
- CONVENIENT: About 3 miles east of I-65 Exit 205, between Verbena and Clanton; Peach Park Exit. About 35 minutes north of Montgomery and less than an hour to Birmingham.
- HOMESITE: Bring an RV to occupy immediately or build on the level hill top overlooking the forest and two streams with rocky waterfalls.
- A deeded driveway, 60' wide by 2300' long (3.18 surveyed acres), leads to the 60+- acre main property.
- Water & power are available at the county road.
- WATER: Two scenic, rocky streams meander thru the land and are bordered by mountain laurel and hardwoods. A pond or small lake may be a possibility.
- RECREATION: Excellent fishing at nearby Lake Mitchell, an AL Power impoundment on the Coosa River. It is only about 6 miles to Grace or Blue Creek Marinas.
- Great habitat for White Tail Deer and Turkey. Land has been leased for HUNTING for 10+ years. Keep this annual income and a great hunter or the lease can be easily cancelled.
- Trails meander throughout for ATV use or hiking. Small grassy food plots attract wildlife.
- TIMBER: About 50 acres of planted longleaf pine, age 30+, along with 10+- acres with a variety of hardwoods. The pines were thinned about 10 years ago.

All distances, acres & boundary line markings are estimates and should be independently verified