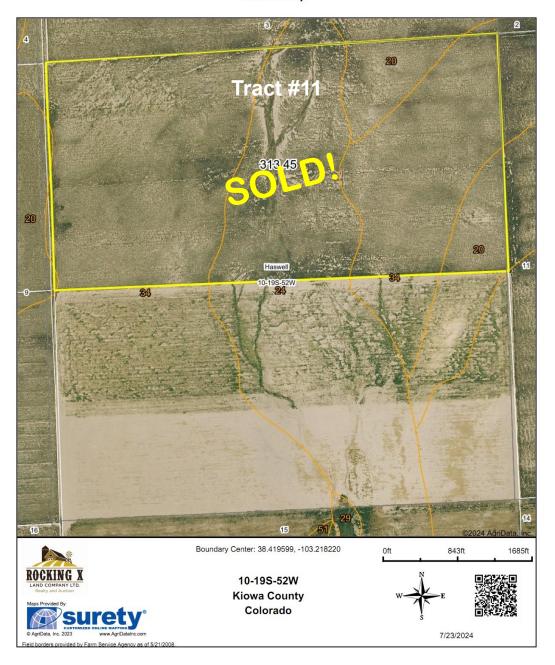

### KIOWA COUNTY CRP

- Tract #1 SW4 24-T20S-R53W, 127.54 ac./ \$2,627.32 / exp 9/30/2032
   Listing Price: \$65,700 Taxes for Tract 1 & 2: \$505.96
- Tract #2 W2 25-T20S-R53W, 279.94 ac. / \$5,341.26 / exp 9/30/2032
   Listing Price: \$133,550
- SOLD Tract #3 N2 14-T19S-R50W, 320.9 ac. / \$6,145.24 / exp 9/30/2032
   Listing Price: \$178,468 Taxes: \$437.90
- SOLD Tract #4 N2 23-T19S-R50W, 316.38 ac. / \$7,048.95 / exp 9/30/2032
   Listing Price: \$204,714 Taxes: \$437.90
- SOLD Tract #5 Tract in 25-T19S-R52W, 114.87 ac./ \$2,366.32/ exp 9/30/2032
   Listing Price: \$68,722 Taxes: \$121.92
- Tract #6 NE4 21-T20S-R51W, 152.14 ac. /\$2,660.93 /exp 9/30/2032
   Listing Price: \$93,570 Taxes for Tracts 6 & 7: \$417.08
- SOLD Tract #7 NW4 22-T20S-R51W, 157.55 ac. / \$3,221.90 / exp 09/30/2032
   Listing Price: \$93,570
- SOLD Tract #8 NE4 10-T19S-R50W, 166.94 ac. / \$3,355.49 / exp 09/30/2032
   Listing Price: \$97,449 Taxes for Tracts 8, 9 & 10: \$1,102.68
- SOLD Tract #9 N2 11-T19S-R50W, 318.24 ac. / \$6,654.40 / exp 09/30/2032
   Listing Price: \$193,255
- SOLD Tract #10 W2 1-T19S-R50W, 342.84 ac. / \$8,520.55 / exp 09/30/2032
   Listing Price: \$247,452
- SOLD Tract #11 N2 10-T19S-R52W, 313.45 ac. / \$5,544.93 / exp 09/30/2030
   Listing Price: \$161,035 Taxes: \$337.32