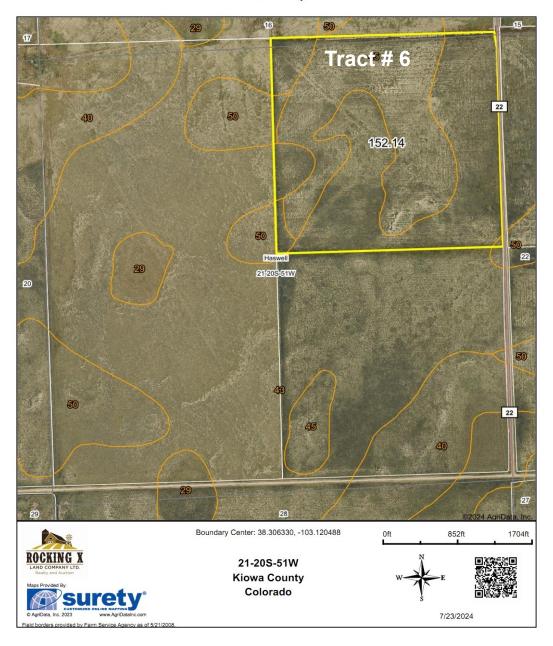

### KIOWA COUNTY CRP

- Tract #1 SW4 24-T20S-R53W, 127.54 ac./ \$2,627.32 / exp 9/30/2032
   Listing Price: \$65,700 Taxes for Tract 1 & 2: \$505.96
- Tract #2 W2 25-T20S-R53W, 279.94 ac. / \$5,341.26 / exp 9/30/2032
   Listing Price: \$133,550
- SOLD Tract #3 N2 14-T19S-R50W, 320.9 ac. / \$6,145.24 / exp 9/30/2032
   Listing Price: \$178,468 Taxes: \$437.90
- SOLD Tract #4 N2 23-T19S-R50W, 316.38 ac. / \$7,048.95 / exp 9/30/2032
   Listing Price: \$204,714 Taxes: \$437.90
- SOLD Tract #5 Tract in 25-T19S-R52W, 114.87 ac./ \$2,366.32/ exp 9/30/2032
   Listing Price: \$68,722 Taxes: \$121.92
- Tract #6 NE4 21-T20S-R51W, 152.14 ac. /\$2,660.93 /exp 9/30/2032
   Listing Price: \$93,570 Taxes for Tracts 6 & 7: \$417.08
- SOLD Tract #7 NW4 22-T20S-R51W, 157.55 ac. / \$3,221.90 / exp 09/30/2032
   Listing Price: \$93,570
- SOLD Tract #8 NE4 10-T19S-R50W, 166.94 ac. / \$3,355.49 / exp 09/30/2032
   Listing Price: \$97,449 Taxes for Tracts 8, 9 & 10: \$1,102.68
- SOLD Tract #9 N2 11-T19S-R50W, 318.24 ac. / \$6,654.40 / exp 09/30/2032
   Listing Price: \$193,255
- SOLD Tract #10 W2 1-T19S-R50W, 342.84 ac. / \$8,520.55 / exp 09/30/2032
   Listing Price: \$247,452
- SOLD Tract #11 N2 10-T19S-R52W, 313.45 ac. / \$5,544.93 / exp 09/30/2030
   Listing Price: \$161,035 Taxes: \$337.32