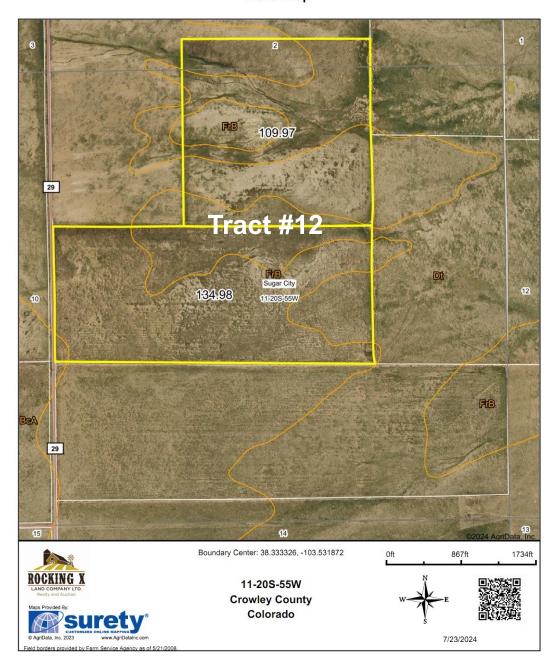

### **CROWLEY COUNTY CRP**

Tract #12 - Tracts in 2 &11-T20S-R55W, 244.95 ac./\$8,492.42/exp. 9/30/2032
 Listing Price: \$246,635 Taxes: \$236.72