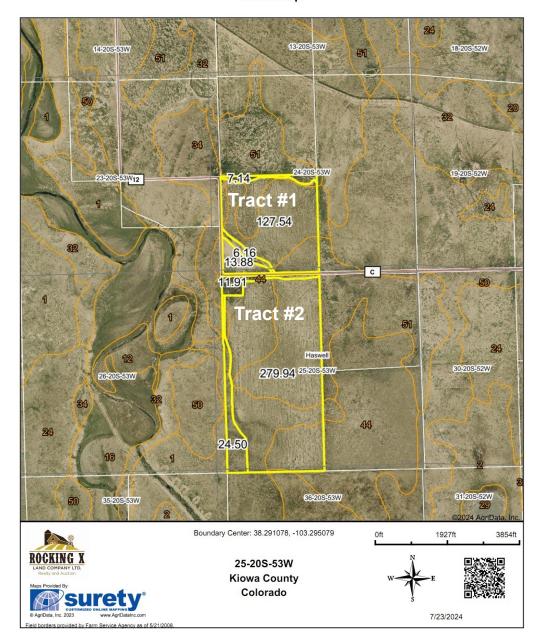

### KIOWA COUNTY CRP

- Tract #1 SW4 24-T20S-R53W, 127.54 ac./ \$2,627.32 / exp 9/30/2032
   Listing Price: \$65,700 Taxes for Tract 1 & 2: \$505.96
- Tract #2 W2 25-T20S-R53W, 279.94 ac. / \$5,341.26 / exp 9/30/2032
   Listing Price: \$133,550
- SOLD Tract #3 N2 14-T19S-R50W, 320.9 ac. / \$6,145.24 / exp 9/30/2032
   Listing Price: \$178,468 Taxes: \$437.90
- SOLD Tract #4 N2 23-T19S-R50W, 316.38 ac. / \$7,048.95 / exp 9/30/2032
   Listing Price: \$204,714 Taxes: \$437.90
- SOLD Tract #5 Tract in 25-T19S-R52W, 114.87 ac./ \$2,366.32/ exp 9/30/2032
   Listing Price: \$68,722 Taxes: \$121.92
- Tract #6 NE4 21-T20S-R51W, 152.14 ac. /\$2,660.93 /exp 9/30/2032
   Listing Price: \$93,570 Taxes for Tracts 6 & 7: \$417.08
- SOLD Tract #7 NW4 22-T20S-R51W, 157.55 ac. / \$3,221.90 / exp 09/30/2032
   Listing Price: \$93,570
- SOLD Tract #8 NE4 10-T19S-R50W, 166.94 ac. / \$3,355.49 / exp 09/30/2032
   Listing Price: \$97,449 Taxes for Tracts 8, 9 & 10: \$1,102.68
- SOLD Tract #9 N2 11-T19S-R50W, 318.24 ac. / \$6,654.40 / exp 09/30/2032
   Listing Price: \$193,255
- SOLD Tract #10 W2 1-T19S-R50W, 342.84 ac. / \$8,520.55 / exp 09/30/2032
   Listing Price: \$247,452
- SOLD Tract #11 N2 10-T19S-R52W, 313.45 ac. / \$5,544.93 / exp 09/30/2030
   Listing Price: \$161,035 Taxes: \$337.32