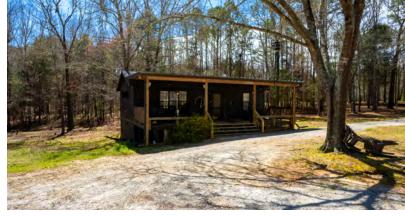

The cabin is located a quarter mile off Bolt Road and the entrance is quite unassuming, offering an excellent sense of privacy. This low maintenance structure is in solid condition, and it has been used by the current owners for many years for overnight hunting and fishing trips. The large front wooden porch is ideal for outdoor dining, relaxing after a long hunt, or evening festivities including horseshoes and an ax throwing board. Two pole barns and a shed with work benches provide ample storage for tractors, implements, deer stands, jon boats, off road vehicles, mowers, tools, and a 500 gallon diesel tank.

## Property Structures 901 Bolt Road Gray Court, SC 29645