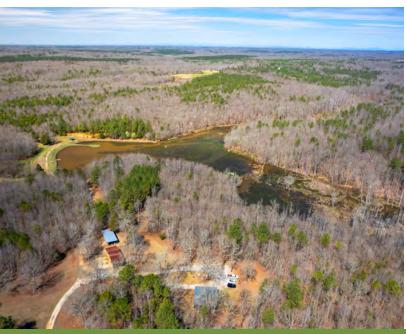

#### Property Overview

Located along the Reedy River less than a mile from the Greenville/Laurens County line, Lonesome Dove Farm presents a very rare opportunity for the outdoor enthusiast looking for the best hunting and recreational property on the market in the piedmont region of South Carolina. The centerpiece of the property is a picturesque thirteen acre stocked pond with a well-manicured 200 yard dam. Beavers have dammed up a three acre section at the upper end establishing quality waterfowl habitat and the pond has a rich history of trophy largemouth as well. Several nice food plots (currently in a mixture of clover and oats) are located along the property's half a mile of river frontage including a three acre dove field.

## Drone Photography 901 Bolt Road Gray Court, SC 29645