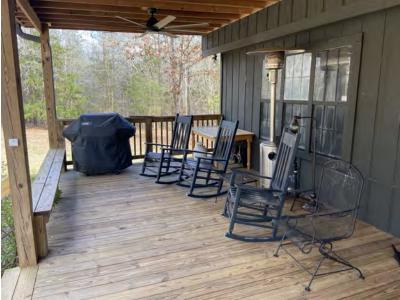

The cabin is located a quarter mile off Bolt Road and the entrance is quite unassuming, offering an excellent sense of privacy. This low maintenance structure is in solid condition, and it has been used by the current owners for many years for overnight hunting and fishing trips. The large front wooden porch is ideal for outdoor dining, relaxing after a long hunt, or evening festivities including horseshoes and an ax throwing board. Two pole barns and a shed with work benches provide ample storage for tractors, implements, deer stands, jon boats, off road vehicles, mowers, tools, and a 500 gallon diesel tank.

## Property Structures 901 Bolt Road Gray Court, SC 29645