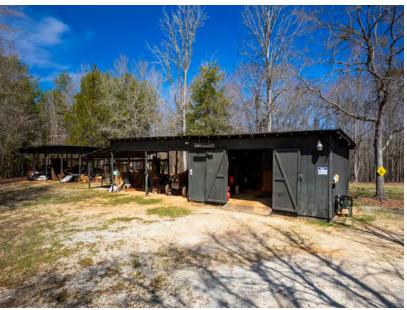

The cabin is located a quarter mile off Bolt Road and the entrance is quite unassuming, offering an excellent sense of privacy. This low maintenance structure is in solid condition, and it has been used by the current owners for many years for overnight hunting and fishing trips. The large front wooden porch is ideal for outdoor dining, relaxing after a long hunt, or evening festivities including horseshoes and an ax throwing board. Two pole barns and a shed with work benches provide ample storage for tractors, implements, deer stands, jon boats, off road vehicles, mowers, tools, and a 500 gallon diesel tank.

## Property Structures 901 Bolt Road Gray Court, SC 29645