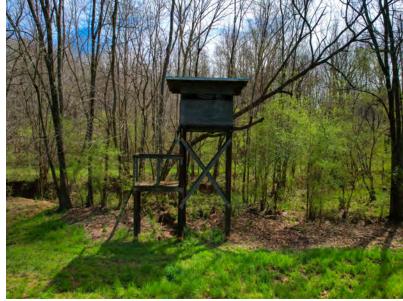

Much of the property consists of hardwood cut approximately 40 years ago and some additional timber stands are made up of mature hardwood and pine. Along the southern boundary line, a beautiful hardwood ridge stretches down to a wide creek bottom further enhancing the diversity of the wildlife habitat. The deer and turkey populations are strong along this stretch of the Reedy and Lonesome Dove presents opportunities at trophy bucks and longbeards each season. An extensive and well-maintained system of internal roads and trails are in place as well catering to easy access to the deer stands and food plots.

## Property Structures 901 Bolt Road Gray Court, SC 29645