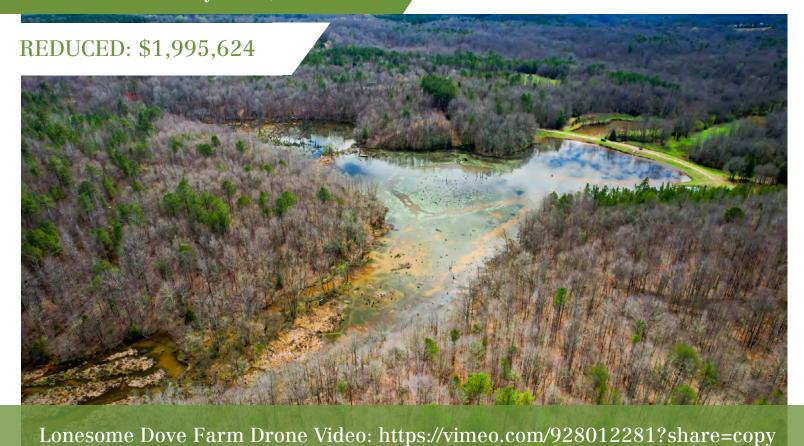

#### Property Overview

Located along the Reedy River less than a mile from the Greenville/Laurens County line, Lonesome Dove Farm presents a very rare opportunity for the outdoor enthusiast looking for the best hunting and recreational property on the market in the piedmont region of South Carolina. The centerpiece of the property is a picturesque thirteen acre stocked pond with a well-manicured 200 yard dam. Beavers have dammed up a three acre section at the upper end establishing quality waterfowl habitat and the pond has a rich history of trophy largemouth as well. Several nice food plots (currently in a mixture of clover and oats) are located along the property's half a mile of river frontage including a three acre dove field.

## Drone Photography 901 Bolt Road Gray Court, SC 29645