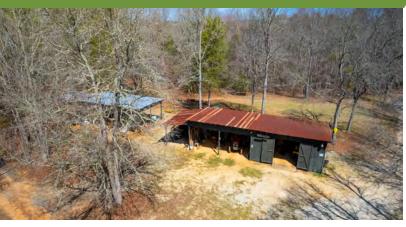

The cabin is located a quarter mile off Bolt Road and the entrance is quite unassuming, offering an excellent sense of privacy. This low maintenance structure is in solid condition, and it has been used by the current owners for many years for overnight hunting and fishing trips. The large front wooden porch is ideal for outdoor dining, relaxing after a long hunt, or evening festivities including horseshoes and an ax throwing board. Two pole barns and a shed with work benches provide ample storage for tractors, implements, deer stands, jon boats, off road vehicles, mowers, tools, and a 500 gallon diesel tank.

## Property Structures 901 Bolt Road Gray Court, SC 29645