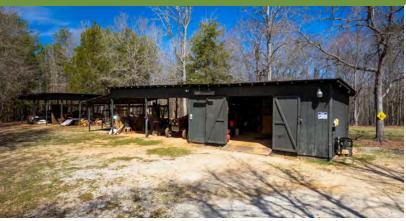

The cabin is located a quarter mile off Bolt Road and the entrance is quite unassuming, offering an excellent sense of privacy. This low maintenance structure is in solid condition, and it has been used by the current owners for many years for overnight hunting and fishing trips. The large front wooden porch is ideal for outdoor dining, relaxing after a long hunt, or evening festivities including horseshoes and an ax throwing board. Two pole barns and a shed with work benches provide ample storage for tractors, implements, deer stands, jon boats, off road vehicles, mowers, tools, and a 500 gallon diesel tank.

## Property Structures 901 Bolt Road Gray Court, SC 29645