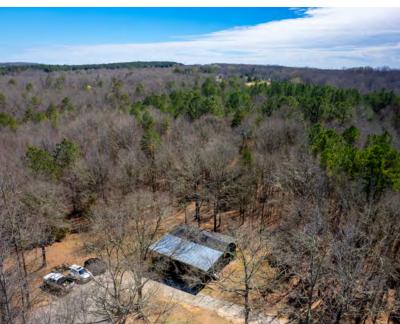

## Drone Photography 901 Bolt Road Gray Court, SC 29645

The cabin is located a quarter mile off Bolt Road and the entrance is quite unassuming, offering an excellent sense of privacy. This low maintenance structure is in solid condition, and it has been used by the current owners for many years for overnight hunting and fishing trips. The large front wooden porch is ideal for outdoor dining, relaxing after a long hunt, or evening festivities including horseshoes and an ax throwing board. Two pole barns and a shed with work benches provide ample storage for tractors, implements, deer stands, jon boats, off road vehicles, mowers, tools, and a 500 gallon diesel tank.