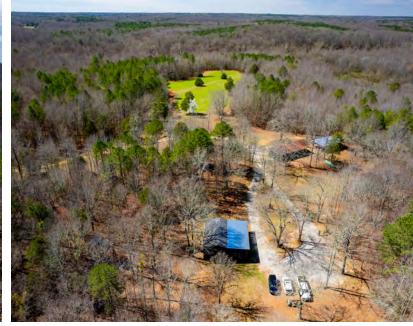

#### Property Overview

Located along the Reedy River less than a mile from the Greenville/Laurens County line, Lonesome Dove Farm presents a very rare opportunity for the outdoor enthusiast looking for the best hunting and recreational property on the market in the piedmont region of South Carolina. The centerpiece of the property is a picturesque thirteen acre stocked pond with a well-manicured 200 yard dam. Beavers have dammed up a three acre section at the upper end establishing quality waterfowl habitat and the pond has a rich history of trophy largemouth as well. Several nice food plots (currently in a mixture of clover and oats) are located along the property's half a mile of river frontage including a three acre dove field.

## Drone Photography 901 Bolt Road Gray Court, SC 29645