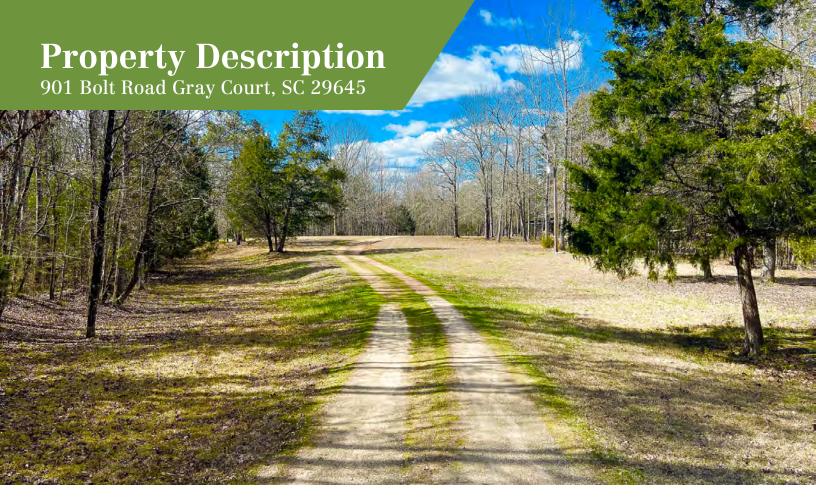

Much of the property consists of hardwood cut approximately 40 years ago and some additional timber stands are made up of mature hardwood and pine. Along the southern boundary line, a beautiful hardwood ridge stretches down to a wide creek bottom further enhancing the diversity of the wildlife habitat. The deer and turkey populations are strong along this stretch of the Reedy and Lonesome Dove presents opportunities at trophy bucks and longbeards each season. An extensive and well-maintained system of internal roads and trails are in place as well catering to easy access to the deer stands and food plots.

# Property Photos 901 Bolt Road Gray Court, SC 29645