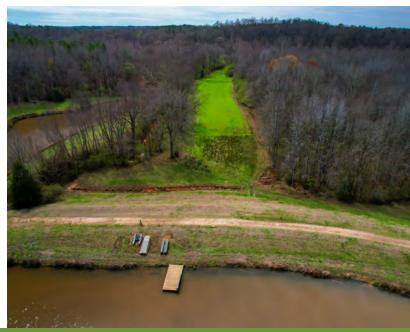

## Drone Photography 901 Bolt Road Gray Court, SC 29645

#### Property Overview

Located along the Reedy River less than a mile from the Greenville/Laurens County line, Lonesome Dove Farm presents a very rare opportunity for the outdoor enthusiast looking for the best hunting and recreational property on the market in the piedmont region of South Carolina. The centerpiece of the property is a picturesque thirteen acre stocked pond with a well-manicured 200 yard dam. Beavers have dammed up a three acre section at the upper end establishing quality waterfowl habitat and the pond has a rich history of trophy largemouth as well. Several nice food plots (currently in a mixture of clover and oats) are located along the property's half a mile of river frontage including a three acre dove field.