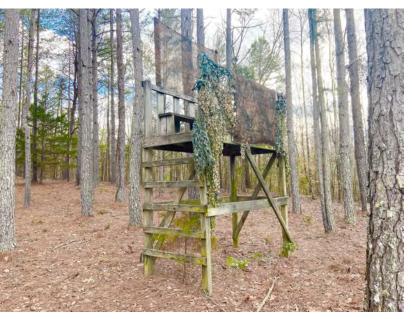

Much of the property consists of hardwood cut approximately 40 years ago and some additional timber stands are made up of mature hardwood and pine. Along the southern boundary line, a beautiful hardwood ridge stretches down to a wide creek bottom further enhancing the diversity of the wildlife habitat. The deer and turkey populations are strong along this stretch of the Reedy and Lonesome Dove presents opportunities at trophy bucks and longbeards each season. An extensive and well-maintained system of internal roads and trails are in place as well catering to easy access to the deer stands and food plots.

## Property Structures 901 Bolt Road Gray Court, SC 29645