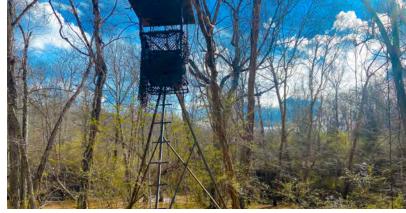

Much of the property consists of hardwood cut approximately 40 years ago and some additional timber stands are made up of mature hardwood and pine. Along the southern boundary line, a beautiful hardwood ridge stretches down to a wide creek bottom further enhancing the diversity of the wildlife habitat. The deer and turkey populations are strong along this stretch of the Reedy and Lonesome Dove presents opportunities at trophy bucks and longbeards each season. An extensive and well-maintained system of internal roads and trails are in place as well catering to easy access to the deer stands and food plots.

## Property Structures 901 Bolt Road Gray Court, SC 29645