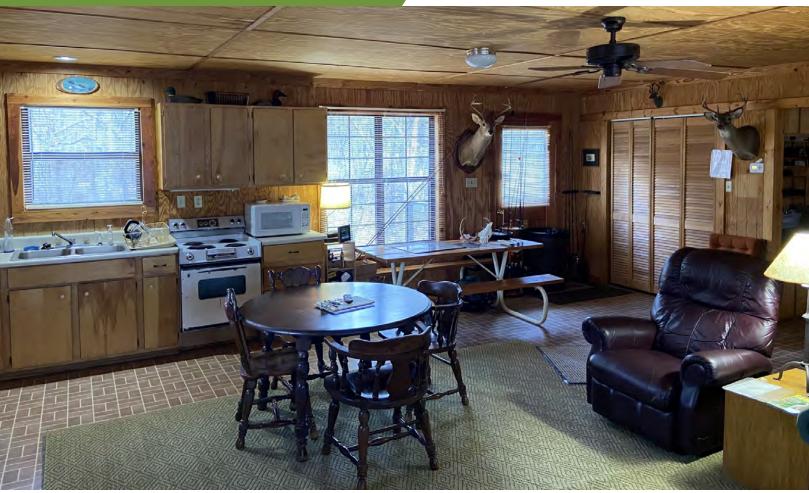

The cabin is located a quarter mile off Bolt Road and the entrance is quite unassuming, offering an excellent sense of privacy. This low maintenance structure is in solid condition, and it has been used by the current owners for many years for overnight hunting and fishing trips. The large front wooden porch is ideal for outdoor dining, relaxing after a long hunt, or evening festivities including horseshoes and an ax throwing board. Two pole barns and a shed with work benches provide ample storage for tractors, implements, deer stands, jon boats, off road vehicles, mowers, tools, and a 500 gallon diesel tank.

#### **Interior Photos**

901 Bolt Road Gray Court, SC 29645

No Warranty Or Representation, Express Or Implied, Is Made As To The Accuracy Of The Information Contained Herein, And The Same Is Submitted Subject To Errors, Omissions, Change Of Price, Rental Or Other Conditions, Prior Sale, Lease Or Financing, Or Withdrawal Without Notice, And Of Any Special Listing Conditions Imposed By Our Principals No Warranties Or Rep- resentations Are Made As To The Condition Of The Property Or Any Hazards Contained Therein Ass. Ass. 35, 20, 18, 1815-49.