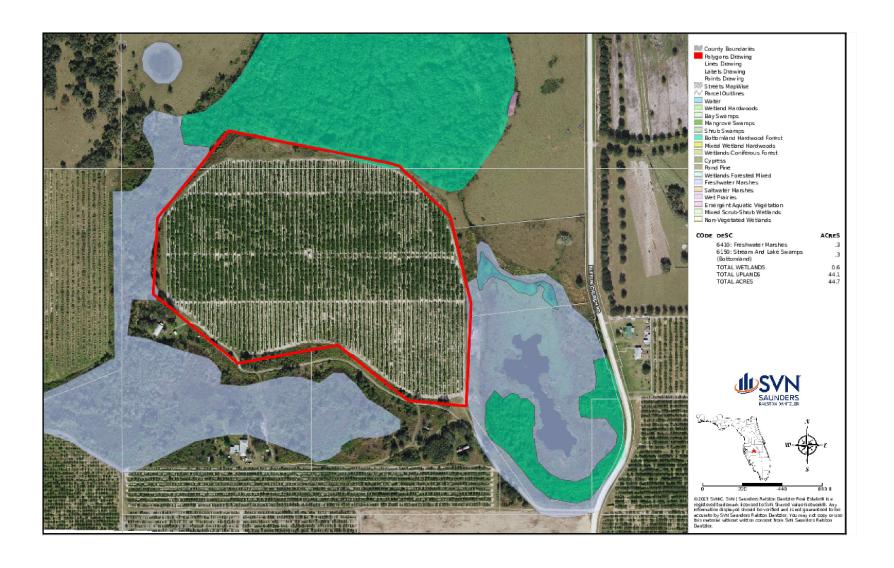

to any citrus grower's operation or an excellent property to begin an investment in the Florida citrus industry.

### Specifications & Features





### **SPECIFICATIONS & FEATURES**

Land Types: Citrus

Uplands / Wetlands: 99% Uplands

Candler Sand Soil Types: Smyrna Sand Myakka Fine Sand

Current Use: Productive Citrus Grove

One 10" well powered by a Cat diesel Wells Information:

engine

Microjet irrigation that waters the entire Irrigation:

grove at once

### Location





#### **LOCATION & DRIVING DIRECTIONS**

Parcel:

GPS: 27.7611774, -81.6998573

> • Go east from Fort Meade on US 98 7.6 miles

**Driving Directions:** 

• Turn north onto Buffum Church Road

· Go North 1.6 miles and turn west onto the dirt

drive

Showing Instructions:

Contact Daniel Lanier



### Wetlands Map





## Soils Map





### Elevation Map





### County







#### **POLK COUNTY**

**FLORIDA** 

| Founded     | 1861          | Density    | 386.5 (2019)    |
|-------------|---------------|------------|-----------------|
| County Seat | Bartow        | Population | 775,084 [2023]  |
| Area        | 1,875 sq. mi. | Website    | polk-county.net |

In Florida, Polk County is a leading contributor to the state's economy and politics. Concerning the local economy, industries like citrus, cattle, agriculture, and phosphate have all played extremely vital roles in Polk County. An increase in tourist revenue has also significantly contributed to the county's economic growth in recent years. As the heart of Central Florida, Polk County's location between the Tampa and Orlando Metropolitan Areas h