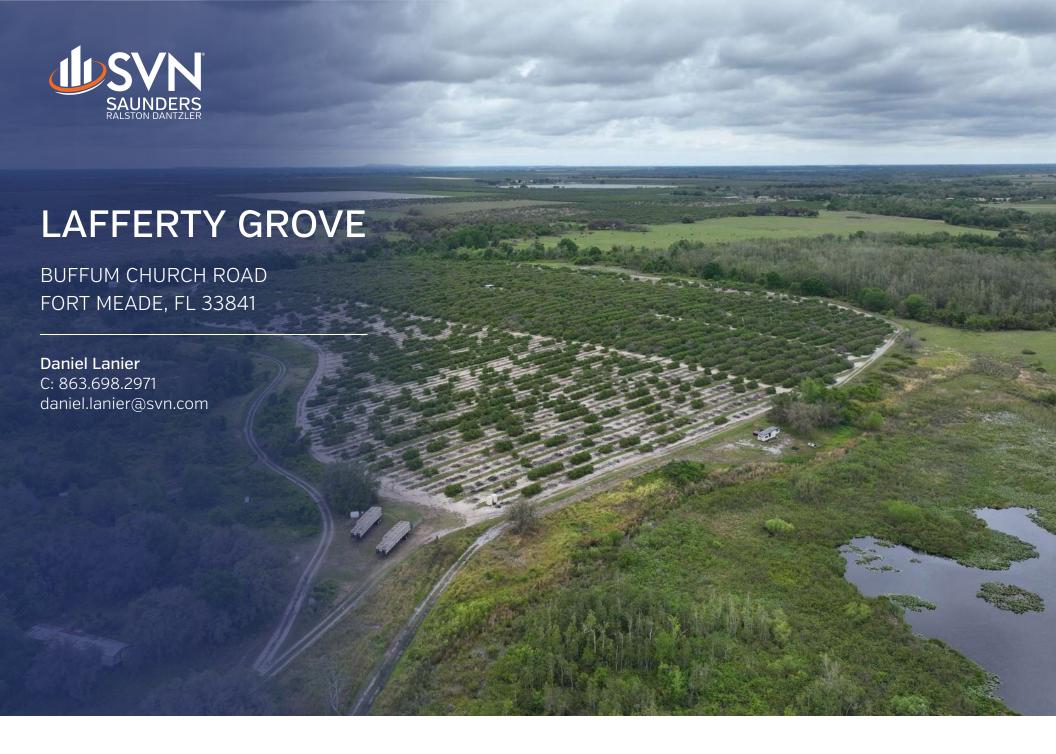

# Property Overview

**Sale Price** \$559,875

### **OFFERING SUMMARY**

**Acreage:** 44± Acres

Price / Acre: \$12.500

City: Fort Meade

County: Polk

Property Type: Land: Citrus

### **PROPERTY OVERVIEW**

The Lafferty Grove is a well maintained citrus grove located between Fort Meade and Frostproof. This very productive citrus grove is planted in Valencia oranges and has been meticulously operated for many years. It is irrigated by a 10" well with a Caterpillar diesel engine. This grove would be a great addition to any citrus grower's operation or an excellent property to begin an investment in the Florida citrus industry.