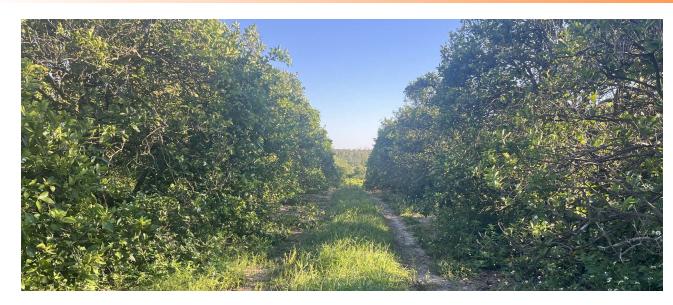

### **PROPERTY OVERVIEW**

The Lafferty Grove is a well maintained citrus grove located between Fort Meade and Frostproof. This very productive citrus grove is planted in Valencia oranges and has been meticulously operated for many years. It is irrigated by a 10" well with a Caterpillar diesel engine. This grove would be a great addition to any citrus grower's operation or an excellent property to begin an investment in the Florida citrus industry.