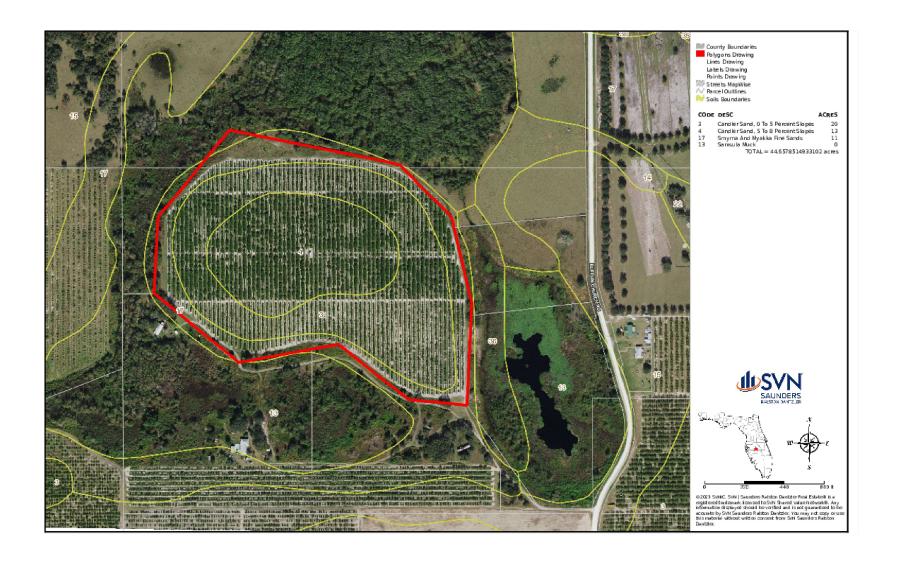

er's operation or an excellent property to begin an investment in the Florida citrus industry.

### Specifications & Features





### **SPECIFICATIONS & FEATURES**

Land Types: Citrus

Uplands / Wetlands: 99% Uplands

Candler Sand Soil Types: Smyrna Sand Myakka Fine Sand

Current Use: Productive Citrus Grove

One 10" well powered by a Cat diesel Wells Information:

engine

Microjet irrigation that waters the entire Irrigation:

grove at once

### Location





#### **LOCATION & DRIVING DIRECTIONS**

Parcel:

GPS: 27.7611774, -81.6998573

> • Go east from Fort Meade on US 98 7.6 miles

**Driving Directions:** 

• Turn north onto Buffum Church Road

· Go North 1.6 miles and turn west onto the dirt

drive

Showing Instructions:

Contact Daniel Lanier



### Wetlands Map





## Soils Map





### Elevation Map





### County







#### **POLK COUNTY**

**FLORIDA** 

| Founded     | 1861          | Density    | 386.5 (2019)    |
|-------------|---------------|------------|-----------------|
| County Seat | Bartow        | Population | 775,084 [2023]  |
| Area        | 1,875 sq. mi. | Website    | polk-county.net |

In Florida, Polk County is a leading contributor to the state's economy and politics. Concerning the local economy, industries like citrus, cattle, agriculture, and phosphate have all played extremely vital roles in Polk County. An increase in tourist revenue has also significantly contributed to the county's economic growth in recent years. As the heart of Central Florida, Polk County's location between the Tampa and Orlando Metropolitan Areas has aided in the de