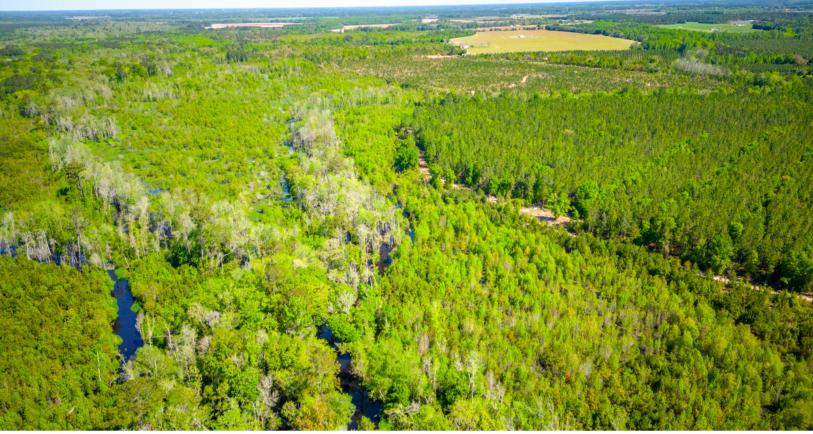

## Heaven on Big Satilla Creek

Appling County, GA

\$1,085,700.00

Nestled along the the Big Satilla Creek, this sprawling property boasts over 1 mile of pristine creek frontage offering unparalleled natural beauty and recreational opportunities. With 65 acres of meticulously maintained 2005 Merchantable Longleaf Planted pines and an additional 63 acres of flourishing 2018 Longleaf pines, this estate not only offers timber value but also serves as a lucrative income source through pine straw production.

Escape to your own private oasis and embrace the beauty and tranquility of nature on this exceptional property along the banks of Big Satilla Creek.

Ryker Carter 

ryker@cartergroupland.com

1 912.294.0335 → 912.530.9515