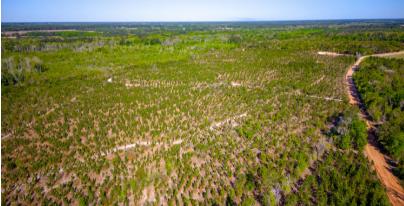

## Heaven on Big Satilla Creek

Appling County, GA

\$1,085,700.00

Nestled along the the Big Satilla Creek, this sprawling property boasts over 1 mile of pristine creek frontage offering unparalleled natural beauty and recreational opportunities. With 65 acres of meticulously maintained 2005 Merchantable Longleaf Planted pines and an additional 63 acres of flourishing 2018 Longleaf pines, this estate not only offers timber value but also serves as a lucrative income source through pine straw production.