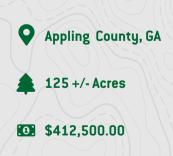

## 125 Acres of Pristine Wilderness on Metts-Overstreet Road

Escape to nature's embrace with this remarkable 125-acre property nestled along the picturesque Metts-Overstreet Road in Appling County, GA. Boasting nearly one mile of frontage along the waters of the Big Satilla Creek, this estate offers the perfect blend of serenity and adventure for outdoor enthusiasts and aspiring homeowners alike.