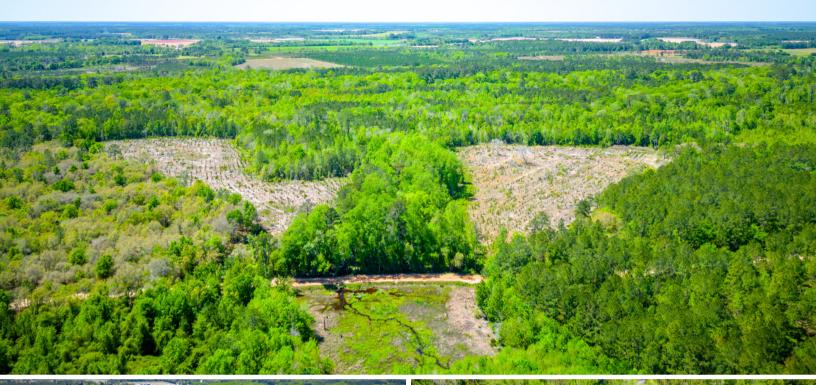

## 125 Acres of Pristine Wilderness on Metts-Overstreet Road

Escape to nature's embrace with this remarkable 125-acre property nestled along the picturesque Metts-Overstreet Road in Appling County, GA. Boasting nearly one mile of frontage along the waters of the Big Satilla Creek, this estate offers the perfect blend of serenity and adventure for outdoor enthusiasts and aspiring homeowners alike.