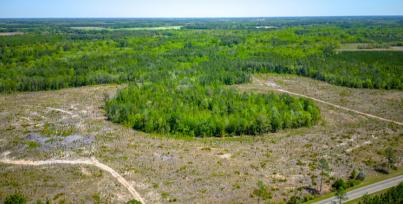

## 190 Acres of Pure Outdoor Paradise on Scuffle Town Road

Pierce County, GA

190 +/- Acres

\$627,000.00

Nestled along the scenic banks of Big Satilla Creek, this expansive 190-acre property on Scuffle Town Road offers a rare opportunity to embrace the ultimate country lifestyle. Boasting coveted creek frontage, this parcel is a haven for outdoor enthusiasts, offering an array of recreational activities amidst breathtaking natural surroundings.