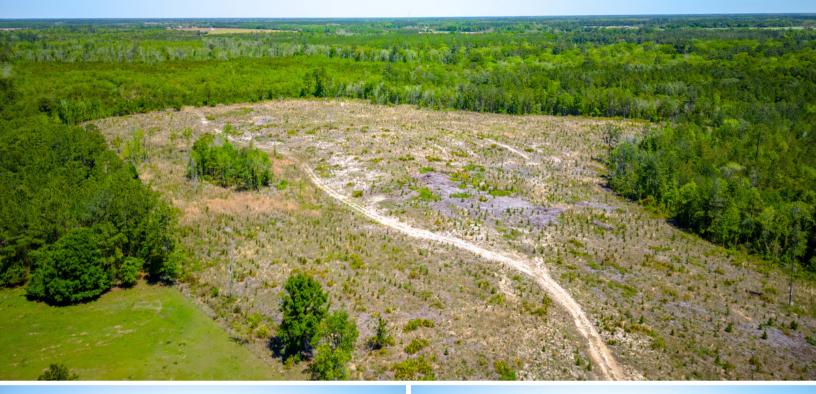

## 190 Acres of Pure Outdoor Paradise on Scuffle Town Road

Pierce County, GA

190 +/- Acres

\$627,000.00

Nestled along the scenic banks of Big Satilla Creek, this expansive 190-acre property on Scuffle Town Road offers a rare opportunity to embrace the ultimate country lifestyle. Boasting coveted creek frontage, this parcel is a haven for outdoor enthusiasts, offering an array of recreational activities amidst breathtaking natural surroundings.