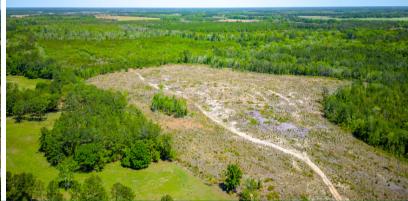

## 190 Acres of Pure Outdoor Paradise on Scuffle Town Road

Pierce County, GA

190 +/- Acres

\$627,000.00

Nestled along the scenic banks of Big Satilla Creek, this expansive 190-acre property on Scuffle Town Road offers a rare opportunity to embrace the ultimate country lifestyle. Boasting coveted creek frontage, this parcel is a haven for outdoor enthusiasts, offering an array of recreational activities amidst breathtaking natural surroundings.