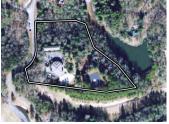

## 987 Shenendoa Drive

+/- 7.67 Acres | Shenendoa Drive | Gilmer County, GA | 30540

Southern Land Exchange is proud to present Whitepath Lodge Mountain Retreat, once a hotel and most recently a cultural health and wellness retreat center. Whitepath Lodge sits on a large 7.67-acre lot atop the beautiful mountains of Ellijay, GA. It is an extraordinary place with unlimited potential. The current owners have made incredible improvements to the property with an attention to detail over the past 8 years. They have truly left their mark on the property and now it's time for someone else to leave theirs. Whitepath Lodge has a massive 15,912 SF primary structure, a secondary structure that is large in its own right at 6,912 SF, and even a stand-alone 1,126 SF office building. There are 14 suites in total. The 3-story main lodge has eight suites, all of which include two large bedrooms, three baths, a fully equipped kitchen, laundry room and gas fireplace. The property is zoned C1 which allows for many uses such as but not limited to hotel / short-term rental, bed & breakfast, animal hospital, assisted living / nursing homes, day care center, office, retail / shopping center, country club, hospital, possible wedding venue and much more. The lodge is located on 7 miles from Ellijay, Call Travis Ebbert at (706) 614-8840 for more information or to schedule a showing. More detailed description available on our website! Shown by appointment only. The property is not vacant. Do not enter without permission.