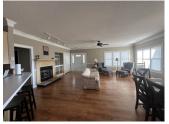

## 987 Shenendoa Drive

+/- 7.67 Acres | Shenendoa Drive | Gilmer County, GA | 30540

Southern Land Exchange is proud to present Whitepath Lodge Mountain Retreat, once a hotel and most recently a cultural health and wellness retreat center. Whitepath Lodge sits on a large 7.67-acre lot atop the beautiful mountains of Ellijay, GA. It is an extraordinary place with unlimited potential. The current owners have made incredible improvements to the property with an attention to detail over the past 8 years. They have truly left their mark on the property and now it's time for someone else to leave theirs. Whitepath Lodge has a massive 15,912 SF primary structure, a secondary structure that is large in its own right at 6,912 SF, and even a stand-alone 1,126 SF office building. There are 14 suites in total. The 3-story main lodge has eight suites, all of which include two large bedrooms, three baths, a fully equipped kitchen, laundry room and gas fireplace. The property is zoned C1 which allows for many uses such as but not limited to hotel / short-term rental, bed & breakfast, animal hospital, assisted living / nursing homes, day care center, office, retail / shopping center, country club, hospital, possible wedding venue and much more. The lodge is located on 7 miles from Ellijay, Call Travis Ebbert at (706) 614-8840 for more information or to schedule a showing. More detailed description available on our website! Shown by appointment only. The property is not vacant. Do not enter without permission.