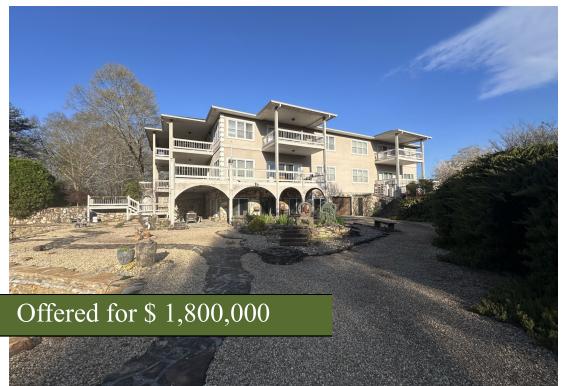

## 987 Shenendoa Drive

+/- 7.67 Acres | Shenendoa Drive | Gilmer County, GA | 30540

Southern Land Exchange is proud to present Whitepath Lodge Mountain Retreat, once a hotel and most recently a cultural health and wellness retreat center. Whitepath Lodge sits on a large 7.67-acre lot atop the beautiful mountains of Ellijay, GA. It is an extraordinary place with unlimited potential. The current owners have made incredible improvements to the property with an attention to detail over the past 8 years. They have truly left their mark on the property and now it's time for someone else to leave theirs. Whitepath Lodge has a massive 15,912 SF primary structure, a secondary structure that is large in its own right at 6,912 SF, and even a stand-alone 1,126 SF office building. There are 14 suites in total. The 3-story main lodge has eight suites, all of which include two large bedrooms, three baths, a fully equipped kitchen, laundry room and gas fireplace. The property is zoned C1 which allows for many uses such as but not limited to hotel / short-term rental, bed & breakfast, animal hospital, assisted living / nursing homes, day care center, office, retail / shopping center, country club, hospital, possible wedding venue and much more. The lodge is located on 7 miles from Ellijay, Call Travis Ebbert at (706) 614-8840 for more information or to schedule a showing. More detailed description available on our website! Shown by appointment only. The property is not vacant. Do not enter without permission.