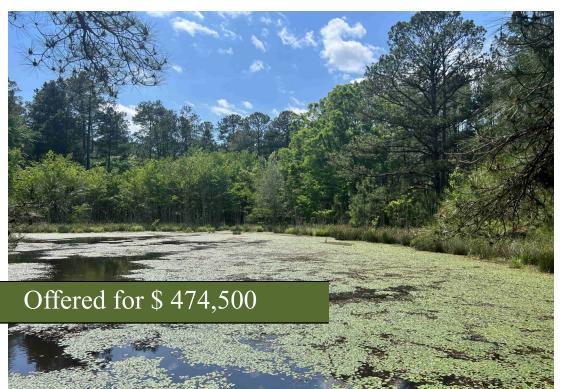

## Plum Branch Homestead

+/- 37.3 Acres | 171 Hwy 283 | McCormick County, SC | 29845

Enjoy country living at its best with this 37-acre homestead. This 3 bedroom, 1 bathroom house sits tucked away off the main road to ensure that quiet country living. This property is less than 15 minutes from modern-day conveniences, and only 40 minutes from Greenwood, SC, and North Augusta, SC. There are 16 heated and cooled kennels and 9 outdoor kennels. Other amenities include; a pole barn, chicken coop, large fenced yards for exercising, 2 car detached garage, and an organic garden. The 37 acres include; mixed hardwoods, timber, and a pond. You must visit to appreciate all this property has to offer!