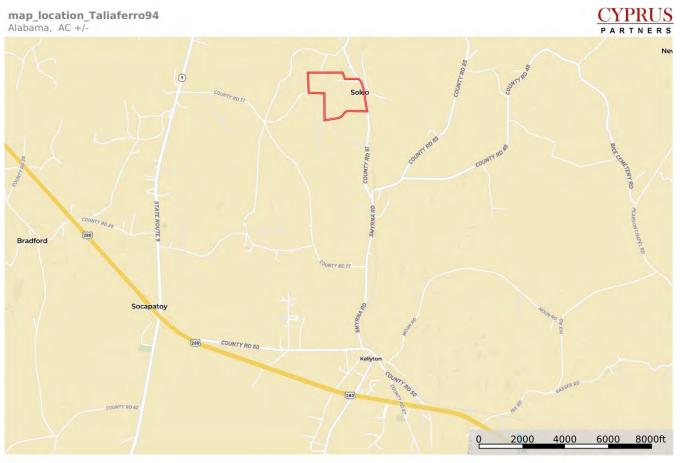

Location Map

D Boundary

Tom Brickman P: 205-936-2160 www.cypruspartners.com

# Land For Sale <u>94 acres</u> \$258,500

- A great location with rolling topography very suitable for several rural home sites.
- Located in northeast Coosa County about 3 miles from U S Hwy 280 at Kellyton. It is about 10
  minutes from Alexander City and about 72 minutes from Birmingham (at Hwy 280 & I-459) to the
  property
- The property fronts for about 1,500 feet on paved county road 81 and about 2,000 feet on an unnamed dirt public road.
- There is power on the property. City water is about 200 feet north of the northeast corner on Co Rd 81.
- About 60 acres of the property has been clearcut. There are also about 25 acres of mature timber (including a grove of 6 or 8 monstrous yellow poplar that are 30" to 35" in diameter), about 6 acres of young pine, and a 3-acre field.
- No gates you are welcome to look on your own. Please contact the listing agent, Jason Wales, 334-850-2146, to schedule a visit to the property or to get more info.