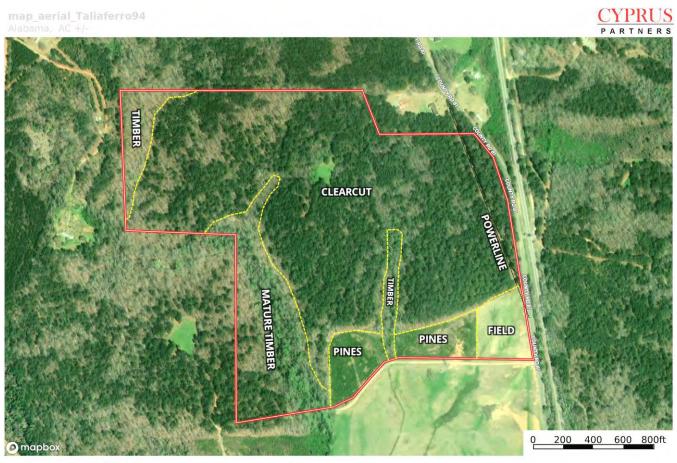

### Aerial Photo

land use ..... Transmissior 💟 Boundary

P 205-936-2160 www

ww.cypruspartners.com

id. In the array of the second second

# Land For Sale <u>94 acres</u> \$258,500

- A great location with rolling topography very suitable for several rural home sites.
- Located in northeast Coosa County about 3 miles from U S Hwy 280 at Kellyton. It is about 10
  minutes from Alexander City and about 72 minutes from Birmingham (at Hwy 280 & I-459) to the
  property
- The property fronts for about 1,500 feet on paved county road 81 and about 2,000 feet on an unnamed dirt public road.
- There is power on the property. City water is about 200 feet north of the northeast corner on Co Rd 81.
- About 60 acres of the property has been clearcut. There are also about 25 acres of mature timber (including a grove of 6 or 8 monstrous yellow poplar that are 30" to 35" in diameter), about 6 acres of young pine, and a 3-acre field.
- No gates you are welcome to look on your own. Please contact the listing agent, Jason Wales, 334-850-2146, to schedule a visit to the property or to get more info.