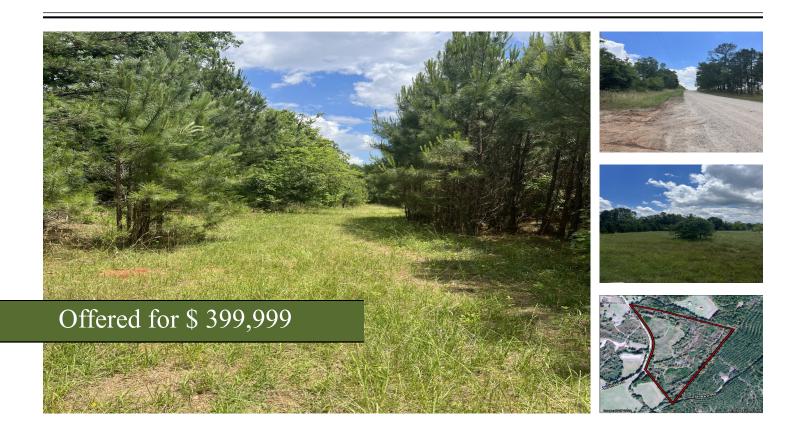

## Nichols Tract

+/- 35.82 Acres | Nichols Road | Greene County, GA | 30669

The Nichols Road Tract is centrally located just 19 miles from downtown Watkinsville, 15 miles from downtown Greensboro and 18 miles from I-20. This property has 1500+/- feet of road frontage on a county-maintained gravel road as well as many interior roads leading throughout the property. There are about 10+/- acres of open fields that are currently used as dove fields. The majority of the property is in 6+/- year old natural regeneration with some larger hardwoods and pines throughout. This will make a great little farm or homestead. Call Mark Costello to view. 706-207-5850