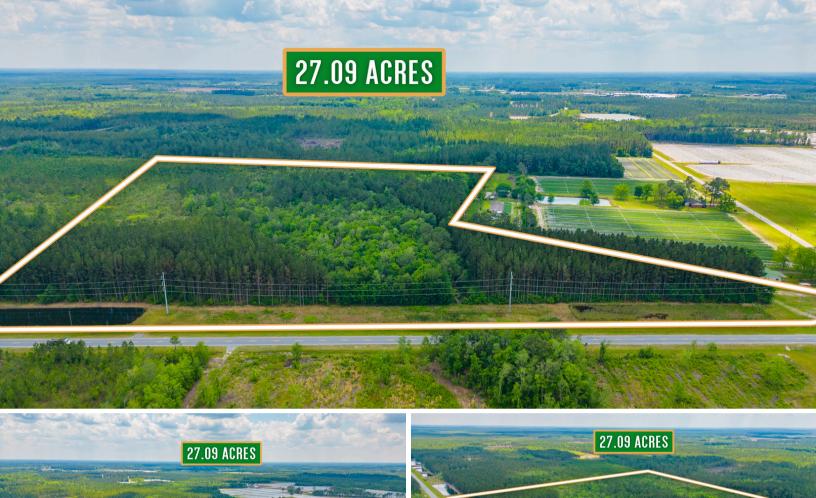

## **Millwood Plantation**

Welcome to this incredible 27-acre land tract located in the prestigious Milwood Plantation. This prime piece of real estate features highway frontage off of Carswell Ave, making it easily accessible and highly visible. With its expansive size, this property is perfect for someone looking to build a beautiful home in a great subdivision, but still have seclusion and privacy. The lush surroundings and serene atmosphere provide the perfect backdrop for creating your dream project. Don't miss out on this rare chance to own a piece of land in such a desirable location. Contact us today for more information and to schedule a viewing.