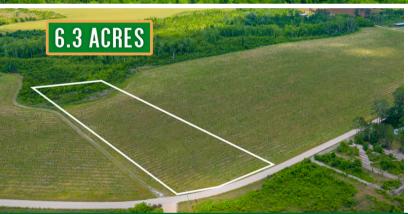

## **Tract 8 - 6 Acres on Sellers Road**

\$54,900.00

Welcome to the beautiful estate tracts of land in Baxley, GA, located on Sellers Road. This idyllic property offers a unique opportunity to embrace the country life while enjoying the convenience of being just a few minutes away from town.

Escape the hustle and bustle of city life and immerse yourself in the peaceful countryside. Experience the joy of ample space, fresh air, and the absence of traffic. Come and get a taste of the country life at the beautiful estate tracts of land on Sellers Road in Baxley, GA.