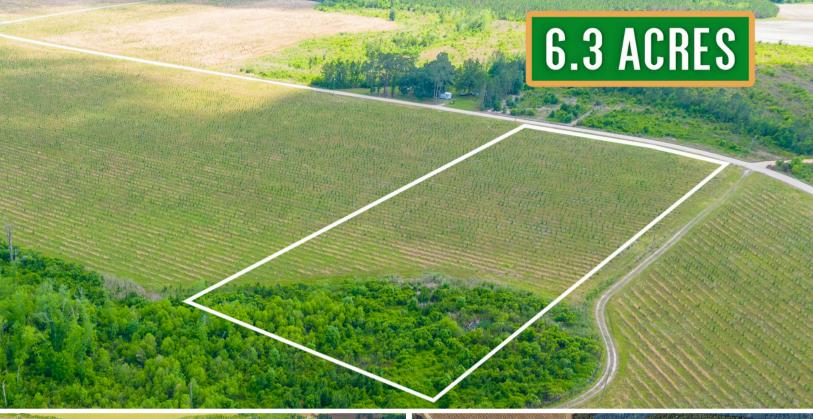

## **Tract 8 - 6 Acres on Sellers Road**

\$54,900.00

Welcome to the beautiful estate tracts of land in Baxley, GA, located on Sellers Road. This idyllic property offers a unique opportunity to embrace the country life while enjoying the convenience of being just a few minutes away from town.

Escape the hustle and bustle of city life and immerse yourself in the peaceful countryside. Experience the joy of ample space, fresh air, and the absence of traffic. Come and get a taste of the country life at the beautiful estate tracts of land on Sellers Road in Baxley, GA.